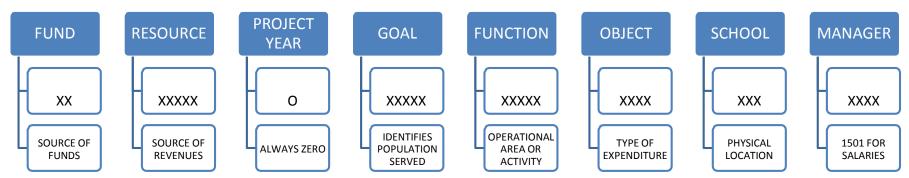

### ACCOUNT CODE REFERENCE GUIDE

01-XXXX-0-11100-**10000-4310**-XXX-XXXX 01-XXXX-0-00000-**82000-4310**-XXX-XXXX 01-XXXX-0-11100-**27000-4400**-XXX-XXXX

#### RESOURCE

• HOW IS IT BEING FUNDED?

| 00000 | •UNRESTRICTED GENERAL FUND |
|-------|----------------------------|
| 00010 | •FORMULA                   |
| 00020 | •SMMEF                     |
| 00021 | •SMMEF-STRETCH GRANT       |
| 90110 | •PERMIT                    |
| 90120 | •GIFTS                     |

## GOAL

• WHOM ARE YOU SERVING?

| 11100 | •REGULAR EDUCATION, K-12  |
|-------|---------------------------|
| 11101 | •SATURDAY SCHOOL          |
| 15000 | •ATHLETICS                |
| 19480 | PHYSICAL EDUCATION        |
| 19550 | •SUMMER SCHOOL            |
| 85000 | •CHILD CARE & DEVELOPMENT |

#### FUNCTION

• WHAT ARE YOU DOING?

| 10000 | •INSTRUCTION                |
|-------|-----------------------------|
| 10001 | •SATURDAY SCHOOL            |
| 21000 | •SUPERVISION OF INSTRUCTION |
| 27000 | •ADMINISTRATIVE             |
| 31400 | •HEALTH SERVICES            |
| 82000 | •CUSTODIAL / OPERATIONAL    |