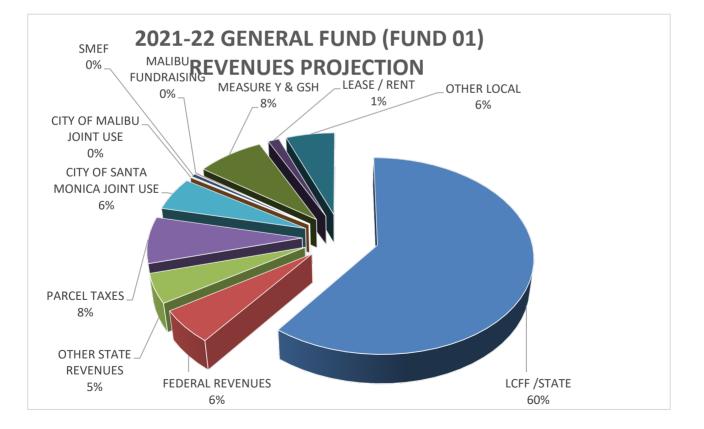

# SANTA MONICA-MALIBU UNIFIED SCHOOL DISTRICT 2021-22 FIRST INTERIM BUDGET COMBINED RESTRICTED & UNRESTRICTED GENERAL FUND

| REVENUES                       |                   |
|--------------------------------|-------------------|
| BEGINNING BALANCE              | \$<br>39,900,532  |
|                                |                   |
| LCFF /STATE                    | \$<br>108,476,505 |
| FEDERAL REVENUES               | \$<br>10,038,254  |
| OTHER STATE REVENUES           | \$<br>8,769,565   |
| PARCEL TAXES                   | \$<br>13,910,855  |
| CITY OF SANTA MONICA JOINT USE | \$<br>9,995,154   |
| CITY OF MALIBU JOINT USE       | \$<br>246,827     |
| SMEF                           | \$<br>966,292     |
| MALIBU FUNDRAISING             | \$<br>337,543     |
| MEASURE Y & GSH                | \$<br>14,292,750  |
| LEASE / RENT                   | \$<br>2,350,000   |
| OTHER LOCAL                    | \$<br>10,403,477  |
| TOTAL REVENUES                 | \$<br>179,787,222 |
| TOTAL AVAILABLE FUNDS          | \$<br>219,687,754 |