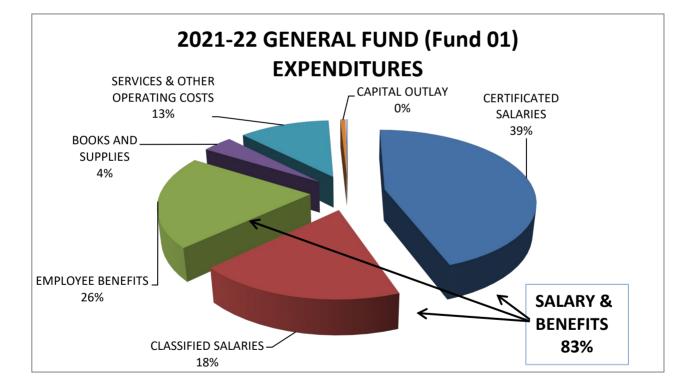

| COMBINTED RESTRICTED & UNRESTRICTED GENERAL FUND |    |              |  |  |
|--------------------------------------------------|----|--------------|--|--|
| PROJECTED EXPENDITURES:                          |    |              |  |  |
| CERTIFICATED SALARIES                            | \$ | 69,534,809   |  |  |
| CLASSIFIED SALARIES                              | \$ | 33,078,888   |  |  |
| EMPLOYEE BENEFITS                                | \$ | 46,217,340   |  |  |
| BOOKS AND SUPPLIES                               | \$ | 7,503,526    |  |  |
| SERVICES & OTHER OPERATING COSTS                 | \$ | 23,060,911   |  |  |
| CAPITAL OUTLAY                                   | \$ | 471,833      |  |  |
| OTHER OUTGO                                      | \$ | (647,953)    |  |  |
| TOTAL EXPENDITURES:                              | \$ | 179,219,354  |  |  |
| TRANSFERS IN                                     | \$ | -            |  |  |
| TRANSFERS OUT                                    | \$ | 4,357,385    |  |  |
| CONTRIBUTION (SPED & REST ROUT MAINT)            | \$ | (31,504,743) |  |  |
| PROJECTED FUND BALANCE:                          | \$ | 36,111,015   |  |  |