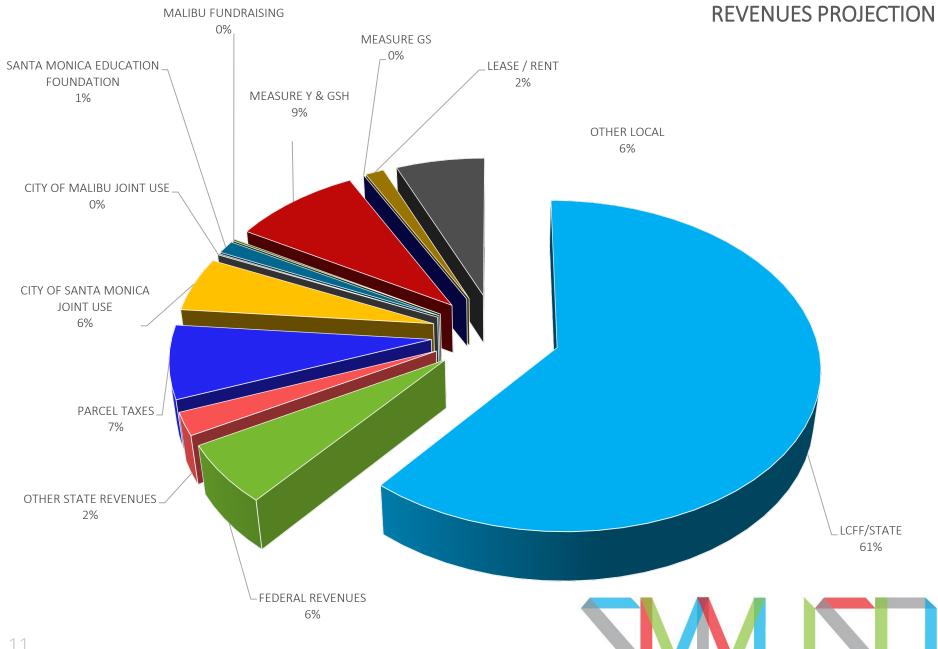

# Multi-Year Projection Reflects:

- Local revenue from Parcel Taxes, Prop Y & GSH, City of Malibu & Santa Monica Joint Uses, Santa Monica Education Foundation, Malibu Fundraising, Leases & Rentals, Other Local Income:
  - \$47.9 million in 2022-23
  - \$47.6 million in 2023-24
  - \$48.3 million in 2024-25