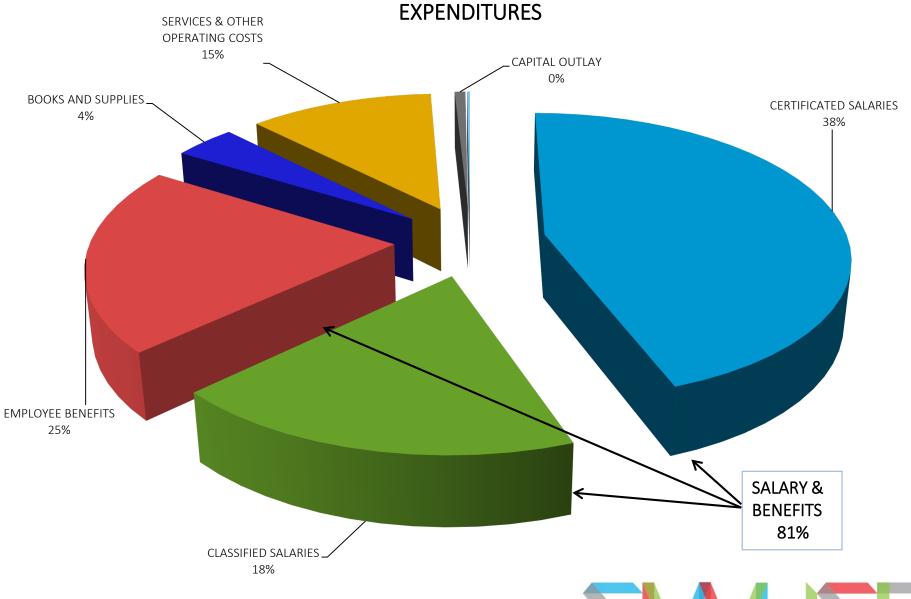

## **FUND 01: UNRESTRICTED GENERAL FUND**

|           | ,                                  | First Interim | Second Interim |             |
|-----------|------------------------------------|---------------|----------------|-------------|
|           | '                                  | Budget        | Budget         | 1           |
| Object    | Description                        | 10/31/2022    | 1/31/2023      | Changes     |
|           | Beginning Fund Balance             | 46,776,590    | 46,776,590     | -           |
| 8011-8099 | LCFF Revenue                       | 116,635,388   | 116,635,388    | -           |
| 8100-8299 | Federal Revenue                    | 200,000       | 200,000        | -           |
| 8300-8590 | State Revenue                      | 1,924,000     | 1,932,907      | 8,907       |
| 8600-8799 | Local Revenue                      | 47,908,488    | 47,910,577     | 2,089       |
| 8980-8999 | Local General Fund Contributions   | (37,309,292)  | (38,011,723)   | (702,431)   |
|           | Total Revenue                      | 129,358,584   | 128,667,149    | (691,435)   |
| 1000-1999 | Certificated Salaries              | 61,647,835    | 63,770,493     | 2,122,658   |
| 2000-2999 | Classified Salaries                | 25,231,218    | 24,901,296     | (329,922)   |
| 3000-3999 | Employee Benefits                  | 39,001,785    | 38,551,569     | (450,216)   |
| 4000-4999 | Books and Supplies                 | 4,343,615     | 4,346,359      | 2,744       |
| 5000-5999 | Services and Other Operating Costs | 17,014,526    | 17,313,195     | 298,669     |
| 6000-6999 | Capital Outlay                     | 322,686       | 387,037        | 64,351      |
| 7100-7299 | Other Outgo                        | 75,000        | 75,000         | _           |
| 7300-7399 | Indirect Costs                     | (1,791,113)   | (1,827,373)    | (36,260)    |
| 7400-7499 | Debt Services                      | -             | -              |             |
| 7600-7629 | Transfer Out/ Fund 12, 13, 14      | 3,100,000     | 3,100,000      | _           |
|           | Total Expenditures                 | 148,945,552   | 150,617,576    | 1,672,024   |
|           | Increase /(Decrease) Fund Balance  | (19,586,968)  | (21,950,427)   | (2,363,459) |
|           | Projected Fund Balance             | 27,189,622    | 24,826,163     |             |

## **Expenditures:**

- \$ 2,122,658 Addition of EPA Off-set to Teachers Salaries as required by EPA Revenue Source
- \$ (329,922) Decrease in Classified Hourly, Overtime, and Substitute Salaries
- \$ (450,216) Decrease in Statutory Benefits & Employee Health Benefits
- \$ 2,744 Increase in Books & Supplies
- \$ 298,669 Increase in Services & Operating Costs (legal costs, independent contractors, & conf/travel)