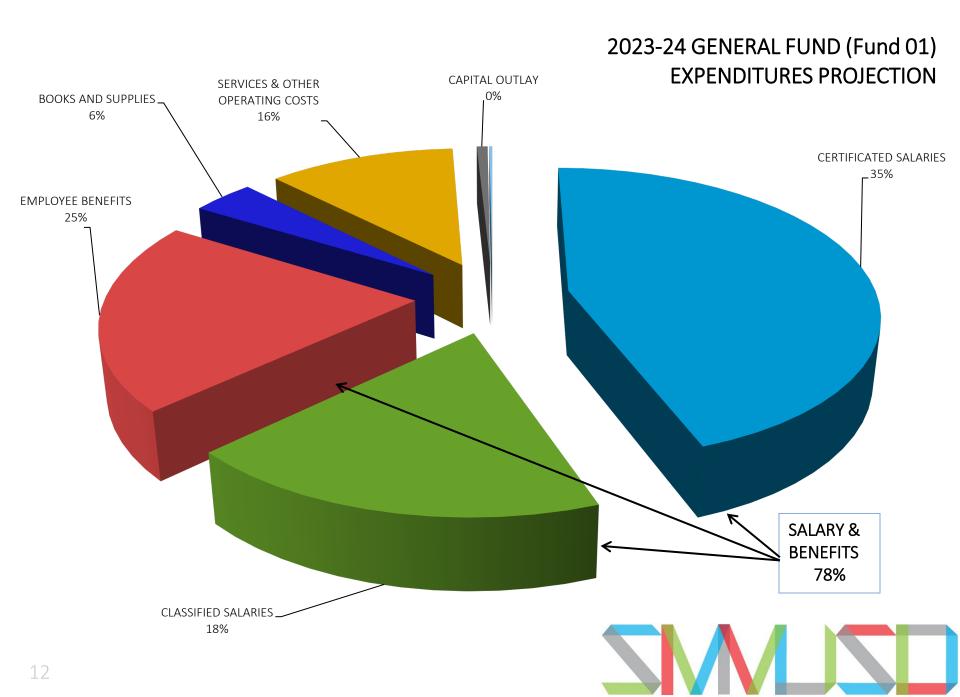

#### **FUND 01: UNRESTRICTED GENERAL FUND**

|           |                                    | First Interim | Second Interim |           |
|-----------|------------------------------------|---------------|----------------|-----------|
|           |                                    | Budget        | Budget         |           |
| Object    | Description                        | 10/31/2023    | 1/31/2024      | Changes   |
|           | Beginning Fund Balance             | 34,881,853    | 34,881,853     | -         |
| 8011-8099 | LCFF Revenue                       | 120,002,215   | 120,002,215    | -         |
| 8100-8299 | Federal Revenue                    | -             | -              | -         |
| 8300-8590 | State Revenue                      | 1,924,000     | 1,924,000      | -         |
| 8600-8799 | Local Revenue                      | 48,876,307    | 48,876,307     | -         |
| 8980-8999 | Local General Fund Contributions   | (35,942,555)  | (36,204,383)   | (261,828) |
|           | Total Revenue                      | 134,859,967   | 134,598,139    | (261,828) |
| 1000-1999 | Certificated Salaries              | 57,441,964    | 57,314,251     | (127,713) |
| 2000-2999 | Classified Salaries                | 23,874,219    | 23,457,315     | (416,904) |
| 3000-3999 | Employee Benefits                  | 37,625,490    | 37,057,033     | (568,457) |
| 4000-4999 | Books and Supplies                 | 3,565,696     | 3,779,840      | 214,144   |
| 5000-5999 | Services and Other Operating Costs | 18,281,207    | 18,565,854     | 284,647   |
| 6000-6999 | Capital Outlay                     | 948,092       | 788,592        | (159,500) |
| 7100-7299 | Other Outgo                        | 90,000        | 90,000         | -         |
| 7300-7399 | Indirect Costs                     | (2,860,957)   | (2,857,323)    | 3,634     |
| 7400-7499 | Debt Services                      | -             | -              |           |
| 7600-7629 | Transfer Out/ Fund 12, 13, 14      | 2,600,000     | 2,600,000      | -         |
|           | Total Expenditures                 | 141,565,711   | 140,795,562    | (770,149) |
|           | Increase /(Decrease) Fund Balance  | (6,705,744)   | (6,197,423)    | 508,321   |
|           | Projected Fund Balance             | 28,176,109    | 28,684,430     |           |

#### **Expenditures:**

- \$ (127,713) Decrease in Certificated Monthly, Hourly, Overtime, and Substitute Salaries due to Unfilled Vacancies
- \$ (416,904) Decrease in Classified Hourly, Overtime, and Substitute Salaries
- \$ (568,457) Decrease in Statutory Benefits (-177,709) & Employee Health Benefits (-390,748)
- \$ 214,144 Increase in Books & Supplies
- \$ 284,647 Increase in Services & Operating Costs (legal costs, independent contractors, & conf/travel)