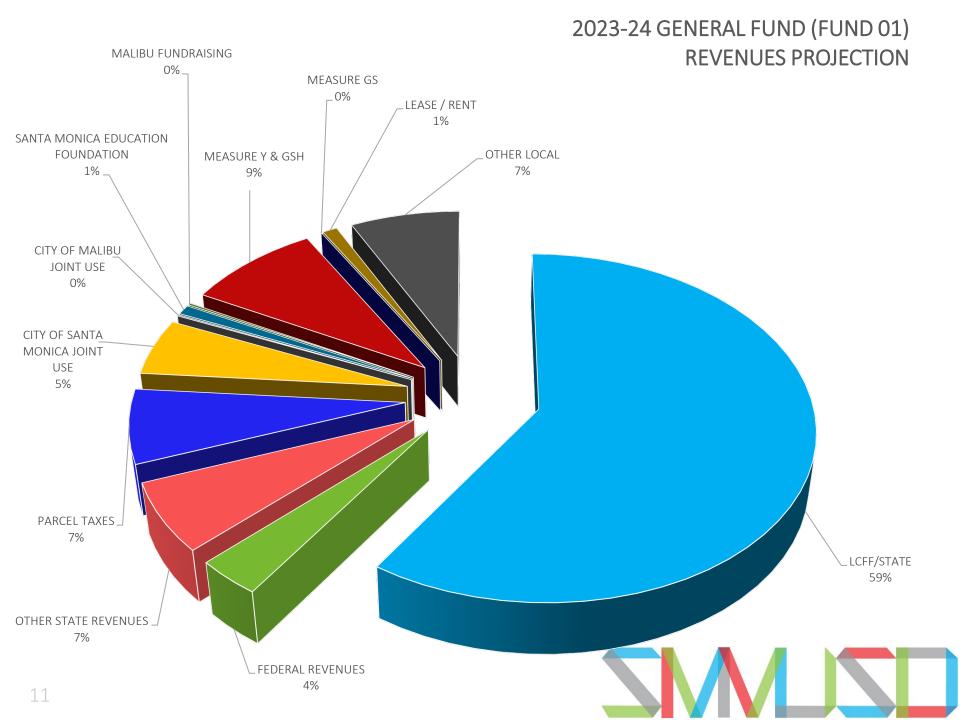

# **GENERAL FUND**

FUND 01

| 2023-24 LOCAL CONTRO                            | L FUNDING FO    | RMULA (LCFF)    | CALCULATION      | l             | 1/31/2024   |
|-------------------------------------------------|-----------------|-----------------|------------------|---------------|-------------|
| BASE GRANT:                                     |                 |                 |                  |               |             |
|                                                 | TK-3            | 4-6             | 7-8              | 9-12          | TOTAL       |
|                                                 | 2,433.46        | 2,005.22        | 1,436.48         | 3,026.67      | 8,901.83    |
| 2022-23 BASE                                    | 9,166           | 9,304           | 9,580            | 11,102        |             |
| 2023-24 8.22% COLA                              | 753             | 765             | 787              | 913           |             |
| 2023-24 BASE                                    | 9,919           | 10,069          | 10,367           | 12,015        |             |
|                                                 | 24,138,606      | 20,190,137      | 14,892,672       | 36,364,142    | 95,585,55   |
| AUGMENTATION GRANT                              | S:              |                 |                  |               |             |
| CLASS SIZE REDUCTION (CS                        | SR) AUGMENTAT   | ION: BASE GRAN  | NT X 10.4%       |               | 2,510,41    |
| CAREER TECHNICAL EDUCA                          | ATION (CTE) AUG | MENTATION 9-    | 12 BASE GRANT    | X 2.6%        | 945,46      |
| SUPPLEMENTAL AND CO                             | ONCENTRATIO     | N GRANTS:       |                  |               |             |
| TOTAL ENROLLMENT (3-YE                          | AR AVERAGE)     |                 |                  |               | 8,87        |
| TOTAL UNDUPLICATED PUPIL COUNT (3-YEAR AVERAGE) |                 |                 |                  |               | 2,619       |
|                                                 |                 |                 |                  |               | 29.51%      |
| SUPPLEMENT ADD-ON 2                             | 0% OF BASE G    | RANT X % OF E   | ELIGIBLE ENRO    | LLMENT        | 5,845,61    |
| TRANSPORTATION, TIIG                            | GRANT, & ADD    | O-ON:           |                  |               |             |
| 2012-13 TRANSPORTATION                          | N               |                 |                  |               | 887,699     |
| 2012-13 TARGETED INSTRU                         | JCTIONAL IMPR   | OVEMENT BLOC    | K GRANT          |               | 429,75      |
| TRANSITIONAL KINDERGAR                          | RTEN ADD-ON     |                 |                  |               | 581,830     |
| TOTAL 2023-24 LCFF ENTITLEMENT                  |                 |                 |                  |               | 106,786,34  |
| MINIMUM STATE AID / 20                          | 12-13 CATEGO    | RICAL PROGRA    | AMS              |               | 8,585,84    |
| TOTAL FUNDING LESS: 2012-13 MINIMUM/CATEGORICAL |                 |                 |                  |               | 98,200,50   |
| LOCAL REVENUE / PROPERTY TAXES                  |                 |                 |                  |               | 109,703,372 |
| Amount                                          | of Property Tax | Over I CEE Fund | ing (Basic Aid w | hen negative) | (11,502,871 |

#### **FUND 01: UNRESTRICTED GENERAL FUND**

|           |                                    | First Interim | Second Interim |           |
|-----------|------------------------------------|---------------|----------------|-----------|
|           |                                    | Budget        | Budget         |           |
| Object    | Description                        | 10/31/2023    | 1/31/2024      | Changes   |
|           | Beginning Fund Balance             | 34,881,853    | 34,881,853     | -         |
| 8011-8099 | LCFF Revenue                       | 120,002,215   | 120,002,215    | -         |
| 8100-8299 | Federal Revenue                    | -             | -              | -         |
| 8300-8590 | State Revenue                      | 1,924,000     | 1,924,000      | -         |
| 8600-8799 | Local Revenue                      | 48,876,307    | 48,876,307     | -         |
| 8980-8999 | Local General Fund Contributions   | (35,942,555)  | (36,204,383)   | (261,828) |
|           | Total Revenue                      | 134,859,967   | 134,598,139    | (261,828) |
| 1000-1999 | Certificated Salaries              | 57,441,964    | 57,314,251     | (127,713) |
| 2000-2999 | Classified Salaries                | 23,874,219    | 23,457,315     | (416,904) |
| 3000-3999 | Employee Benefits                  | 37,625,490    | 37,057,033     | (568,457) |
| 4000-4999 | Books and Supplies                 | 3,565,696     | 3,779,840      | 214,144   |
| 5000-5999 | Services and Other Operating Costs | 18,281,207    | 18,565,854     | 284,647   |
| 6000-6999 | Capital Outlay                     | 948,092       | 788,592        | (159,500) |
| 7100-7299 | Other Outgo                        | 90,000        | 90,000         | -         |
| 7300-7399 | Indirect Costs                     | (2,860,957)   | (2,857,323)    | 3,634     |
| 7400-7499 | Debt Services                      | -             | -              |           |
| 7600-7629 | Transfer Out/ Fund 12, 13, 14      | 2,600,000     | 2,600,000      | -         |
|           | Total Expenditures                 | 141,565,711   | 140,795,562    | (770,149) |
|           | Increase /(Decrease) Fund Balance  | (6,705,744)   | (6,197,423)    | 508,321   |
|           | Projected Fund Balance             | 28,176,109    | 28,684,430     |           |