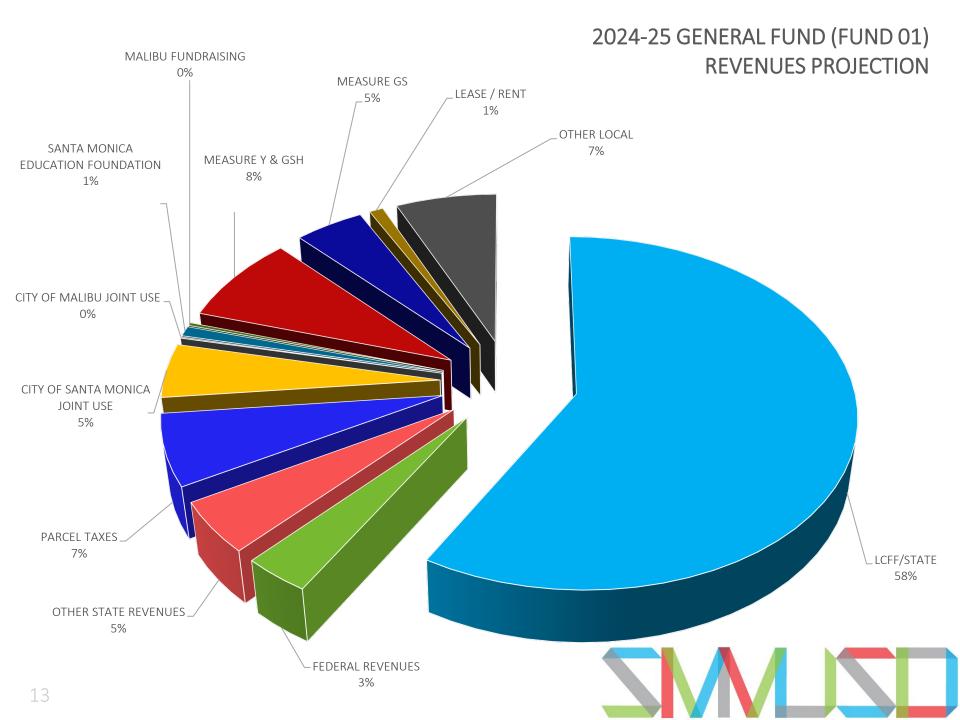

## **GENERAL FUND**

FUND 01

1/31/2025

2024-25 LOCAL CONTROL FUNDING FORMULA (LCFF) CALCULATION

BASE GRANT:

| A CONTRACTOR OF THE PROPERTY O |                                  |               |                  |                 |               |              |
|--------------------------------------------------------------------------------------------------------------------------------------------------------------------------------------------------------------------------------------------------------------------------------------------------------------------------------------------------------------------------------------------------------------------------------------------------------------------------------------------------------------------------------------------------------------------------------------------------------------------------------------------------------------------------------------------------------------------------------------------------------------------------------------------------------------------------------------------------------------------------------------------------------------------------------------------------------------------------------------------------------------------------------------------------------------------------------------------------------------------------------------------------------------------------------------------------------------------------------------------------------------------------------------------------------------------------------------------------------------------------------------------------------------------------------------------------------------------------------------------------------------------------------------------------------------------------------------------------------------------------------------------------------------------------------------------------------------------------------------------------------------------------------------------------------------------------------------------------------------------------------------------------------------------------------------------------------------------------------------------------------------------------------------------------------------------------------------------------------------------------------|----------------------------------|---------------|------------------|-----------------|---------------|--------------|
|                                                                                                                                                                                                                                                                                                                                                                                                                                                                                                                                                                                                                                                                                                                                                                                                                                                                                                                                                                                                                                                                                                                                                                                                                                                                                                                                                                                                                                                                                                                                                                                                                                                                                                                                                                                                                                                                                                                                                                                                                                                                                                                                |                                  | TK-3          | 4-6              | 7-8             | 9-12          | TOTAL        |
|                                                                                                                                                                                                                                                                                                                                                                                                                                                                                                                                                                                                                                                                                                                                                                                                                                                                                                                                                                                                                                                                                                                                                                                                                                                                                                                                                                                                                                                                                                                                                                                                                                                                                                                                                                                                                                                                                                                                                                                                                                                                                                                                |                                  | 2,430.37      | 1,987.65         | 1,454.48        | 2,992.73      | 8,865.23     |
|                                                                                                                                                                                                                                                                                                                                                                                                                                                                                                                                                                                                                                                                                                                                                                                                                                                                                                                                                                                                                                                                                                                                                                                                                                                                                                                                                                                                                                                                                                                                                                                                                                                                                                                                                                                                                                                                                                                                                                                                                                                                                                                                | 2023-24 BASE                     | 9,919         | 10,069           | 10,367          | 12,015        |              |
|                                                                                                                                                                                                                                                                                                                                                                                                                                                                                                                                                                                                                                                                                                                                                                                                                                                                                                                                                                                                                                                                                                                                                                                                                                                                                                                                                                                                                                                                                                                                                                                                                                                                                                                                                                                                                                                                                                                                                                                                                                                                                                                                | 2024-25 1.07% COLA               | 106           | 108              | 111             | 129           |              |
|                                                                                                                                                                                                                                                                                                                                                                                                                                                                                                                                                                                                                                                                                                                                                                                                                                                                                                                                                                                                                                                                                                                                                                                                                                                                                                                                                                                                                                                                                                                                                                                                                                                                                                                                                                                                                                                                                                                                                                                                                                                                                                                                | 2024-25 BASE                     | 10,025        | 10,177           | 10,478          | 12,144        |              |
|                                                                                                                                                                                                                                                                                                                                                                                                                                                                                                                                                                                                                                                                                                                                                                                                                                                                                                                                                                                                                                                                                                                                                                                                                                                                                                                                                                                                                                                                                                                                                                                                                                                                                                                                                                                                                                                                                                                                                                                                                                                                                                                                |                                  | 24,364,817    | 20,227,794       | 15,239,935      | 36,342,398    | 96,174,943   |
|                                                                                                                                                                                                                                                                                                                                                                                                                                                                                                                                                                                                                                                                                                                                                                                                                                                                                                                                                                                                                                                                                                                                                                                                                                                                                                                                                                                                                                                                                                                                                                                                                                                                                                                                                                                                                                                                                                                                                                                                                                                                                                                                | AUGMENTATION GRANTS              | :             |                  |                 |               |              |
|                                                                                                                                                                                                                                                                                                                                                                                                                                                                                                                                                                                                                                                                                                                                                                                                                                                                                                                                                                                                                                                                                                                                                                                                                                                                                                                                                                                                                                                                                                                                                                                                                                                                                                                                                                                                                                                                                                                                                                                                                                                                                                                                | CLASS SIZE REDUCTION (CSR        | ) AUGMENTAT   | ION: BASE GRAN   | IT X 10.4%      |               | 2,533,941    |
|                                                                                                                                                                                                                                                                                                                                                                                                                                                                                                                                                                                                                                                                                                                                                                                                                                                                                                                                                                                                                                                                                                                                                                                                                                                                                                                                                                                                                                                                                                                                                                                                                                                                                                                                                                                                                                                                                                                                                                                                                                                                                                                                | CAREER TECHNICAL EDUCAT          | TON (CTE) AUG | MENTATION 9-1    | 2 BASE GRANT    | X 2.6%        | 944,902      |
|                                                                                                                                                                                                                                                                                                                                                                                                                                                                                                                                                                                                                                                                                                                                                                                                                                                                                                                                                                                                                                                                                                                                                                                                                                                                                                                                                                                                                                                                                                                                                                                                                                                                                                                                                                                                                                                                                                                                                                                                                                                                                                                                | SUPPLEMENTAL AND CO              | NCENTRATION   | I GRANTS:        |                 |               |              |
|                                                                                                                                                                                                                                                                                                                                                                                                                                                                                                                                                                                                                                                                                                                                                                                                                                                                                                                                                                                                                                                                                                                                                                                                                                                                                                                                                                                                                                                                                                                                                                                                                                                                                                                                                                                                                                                                                                                                                                                                                                                                                                                                | TOTAL ENROLLMENT (3-YEA          | R AVERAGE)    |                  |                 |               | 8,682        |
|                                                                                                                                                                                                                                                                                                                                                                                                                                                                                                                                                                                                                                                                                                                                                                                                                                                                                                                                                                                                                                                                                                                                                                                                                                                                                                                                                                                                                                                                                                                                                                                                                                                                                                                                                                                                                                                                                                                                                                                                                                                                                                                                | TOTAL UNDUPLICATED PUPI          | L COUNT (3-YE | AR AVERAGE)      |                 |               | 2,734        |
|                                                                                                                                                                                                                                                                                                                                                                                                                                                                                                                                                                                                                                                                                                                                                                                                                                                                                                                                                                                                                                                                                                                                                                                                                                                                                                                                                                                                                                                                                                                                                                                                                                                                                                                                                                                                                                                                                                                                                                                                                                                                                                                                |                                  |               |                  |                 |               | 31.49%       |
|                                                                                                                                                                                                                                                                                                                                                                                                                                                                                                                                                                                                                                                                                                                                                                                                                                                                                                                                                                                                                                                                                                                                                                                                                                                                                                                                                                                                                                                                                                                                                                                                                                                                                                                                                                                                                                                                                                                                                                                                                                                                                                                                | SUPPLEMENT ADD-ON 20             | % OF BASE G   | RANT X % OF E    | LIGIBLE ENRO    | LLMENT        | 6,276,524    |
|                                                                                                                                                                                                                                                                                                                                                                                                                                                                                                                                                                                                                                                                                                                                                                                                                                                                                                                                                                                                                                                                                                                                                                                                                                                                                                                                                                                                                                                                                                                                                                                                                                                                                                                                                                                                                                                                                                                                                                                                                                                                                                                                | TRANSPORTATION, TIIG G           | RANT, & ADD   | -ON:             |                 |               |              |
|                                                                                                                                                                                                                                                                                                                                                                                                                                                                                                                                                                                                                                                                                                                                                                                                                                                                                                                                                                                                                                                                                                                                                                                                                                                                                                                                                                                                                                                                                                                                                                                                                                                                                                                                                                                                                                                                                                                                                                                                                                                                                                                                | 2012-13 TRANSPORTATION           |               |                  |                 |               | 897,197      |
|                                                                                                                                                                                                                                                                                                                                                                                                                                                                                                                                                                                                                                                                                                                                                                                                                                                                                                                                                                                                                                                                                                                                                                                                                                                                                                                                                                                                                                                                                                                                                                                                                                                                                                                                                                                                                                                                                                                                                                                                                                                                                                                                | 2012-13 TARGETED INSTRUC         | CTIONAL IMPRO | OVEMENT BLOCK    | ( GRANT         |               | 429,757      |
|                                                                                                                                                                                                                                                                                                                                                                                                                                                                                                                                                                                                                                                                                                                                                                                                                                                                                                                                                                                                                                                                                                                                                                                                                                                                                                                                                                                                                                                                                                                                                                                                                                                                                                                                                                                                                                                                                                                                                                                                                                                                                                                                | TRANSITIONAL KINDERGARTEN ADD-ON |               |                  |                 |               | 588,138      |
|                                                                                                                                                                                                                                                                                                                                                                                                                                                                                                                                                                                                                                                                                                                                                                                                                                                                                                                                                                                                                                                                                                                                                                                                                                                                                                                                                                                                                                                                                                                                                                                                                                                                                                                                                                                                                                                                                                                                                                                                                                                                                                                                | TOTAL 2024-25 LCFF ENTITLEMENT   |               |                  |                 |               | 107,845,403  |
|                                                                                                                                                                                                                                                                                                                                                                                                                                                                                                                                                                                                                                                                                                                                                                                                                                                                                                                                                                                                                                                                                                                                                                                                                                                                                                                                                                                                                                                                                                                                                                                                                                                                                                                                                                                                                                                                                                                                                                                                                                                                                                                                | MINIMUM STATE AID / 201          | 2-13 CATEGO   | RICAL PROGRA     | MS              |               | 8,585,843    |
|                                                                                                                                                                                                                                                                                                                                                                                                                                                                                                                                                                                                                                                                                                                                                                                                                                                                                                                                                                                                                                                                                                                                                                                                                                                                                                                                                                                                                                                                                                                                                                                                                                                                                                                                                                                                                                                                                                                                                                                                                                                                                                                                | TOTAL 2024-25 LCFF ENTI          | TLEMENT       |                  |                 |               | 107,845,403  |
|                                                                                                                                                                                                                                                                                                                                                                                                                                                                                                                                                                                                                                                                                                                                                                                                                                                                                                                                                                                                                                                                                                                                                                                                                                                                                                                                                                                                                                                                                                                                                                                                                                                                                                                                                                                                                                                                                                                                                                                                                                                                                                                                | LOCAL REVENUE / PROPE            | RTY TAXES     |                  |                 |               | 118,288,540  |
|                                                                                                                                                                                                                                                                                                                                                                                                                                                                                                                                                                                                                                                                                                                                                                                                                                                                                                                                                                                                                                                                                                                                                                                                                                                                                                                                                                                                                                                                                                                                                                                                                                                                                                                                                                                                                                                                                                                                                                                                                                                                                                                                | Amount of Pro                    | perty Tax Ove | r LCFF Entitleme | nt (Basic Aid w | hen negative) | (10,443,137) |
|                                                                                                                                                                                                                                                                                                                                                                                                                                                                                                                                                                                                                                                                                                                                                                                                                                                                                                                                                                                                                                                                                                                                                                                                                                                                                                                                                                                                                                                                                                                                                                                                                                                                                                                                                                                                                                                                                                                                                                                                                                                                                                                                |                                  |               |                  |                 |               |              |
|                                                                                                                                                                                                                                                                                                                                                                                                                                                                                                                                                                                                                                                                                                                                                                                                                                                                                                                                                                                                                                                                                                                                                                                                                                                                                                                                                                                                                                                                                                                                                                                                                                                                                                                                                                                                                                                                                                                                                                                                                                                                                                                                | Note Outside of Calculation      | n:            |                  |                 |               |              |
|                                                                                                                                                                                                                                                                                                                                                                                                                                                                                                                                                                                                                                                                                                                                                                                                                                                                                                                                                                                                                                                                                                                                                                                                                                                                                                                                                                                                                                                                                                                                                                                                                                                                                                                                                                                                                                                                                                                                                                                                                                                                                                                                | <b>EDUCATION PROTECTION</b>      | ACCOUNT       |                  |                 |               | 1,784,666    |
|                                                                                                                                                                                                                                                                                                                                                                                                                                                                                                                                                                                                                                                                                                                                                                                                                                                                                                                                                                                                                                                                                                                                                                                                                                                                                                                                                                                                                                                                                                                                                                                                                                                                                                                                                                                                                                                                                                                                                                                                                                                                                                                                | TRANSFER TO CHARTER              | SCHOOL        |                  |                 |               | -287,000     |
|                                                                                                                                                                                                                                                                                                                                                                                                                                                                                                                                                                                                                                                                                                                                                                                                                                                                                                                                                                                                                                                                                                                                                                                                                                                                                                                                                                                                                                                                                                                                                                                                                                                                                                                                                                                                                                                                                                                                                                                                                                                                                                                                |                                  |               |                  |                 |               | ,            |

#### **FUND 01: UNRESTRICTED GENERAL FUND**

|           |                                    | First Interim | Second Interim |           |
|-----------|------------------------------------|---------------|----------------|-----------|
|           |                                    | Budget        | Budget         |           |
| Object    | Description                        | 10/31/2024    | 1/31/2025      | Changes   |
|           | Beginning Fund Balance             | 56,609,464    | 58,786,384     | 2,176,920 |
| 8011-8099 | LCFF Revenue                       | 128,387,384   | 128,387,384    | -         |
| 8100-8299 | Federal Revenue                    | -             | -              | -         |
| 8300-8590 | State Revenue                      | 2,061,085     | 2,411,085      | 350,000   |
| 8600-8799 | Local Revenue                      | 60,107,933    | 60,224,224     | 116,291   |
| 8980-8999 | Local General Fund Contributions   | (48,572,409)  | (44,096,073)   | 4,476,336 |
|           | Total Revenue                      | 141,983,993   | 146,926,620    | 4,942,627 |
| 1000-1999 | Certificated Salaries              | 62,551,567    | 62,408,478     | (143,089) |
| 2000-2999 | Classified Salaries                | 26,797,314    | 26,266,524     | (530,790) |
| 3000-3999 | Employee Benefits                  | 41,474,092    | 40,765,694     | (708,398) |
| 4000-4999 | Books and Supplies                 | 4,456,395     | 4,429,463      | (26,932)  |
| 5000-5999 | Services and Other Operating Costs | 21,763,290    | 23,467,052     | 1,703,762 |
| 6000-6999 | Capital Outlay                     | 738,365       | 758,886        | 20,521    |
| 7100-7299 | Other Outgo                        | 90,000        | 90,000         | -         |
| 7300-7399 | Indirect Costs                     | (2,385,612)   | (2,346,213)    | 39,399    |
| 7400-7499 | Debt Services                      |               | <u>-</u>       |           |
| 7600-7629 | Transfer Out/ Fund 12, 13, 14      | 3,375,000     | 3,375,000      | -         |
|           | Total Expenditures                 | 158,860,411   | 159,214,884    | 354,473   |
|           | Increase /(Decrease) Fund Balance  | (16,876,418)  | (12,288,264)   | 4,588,154 |
|           | Projected Fund Balance             | 39,733,046    | 46,498,120     |           |