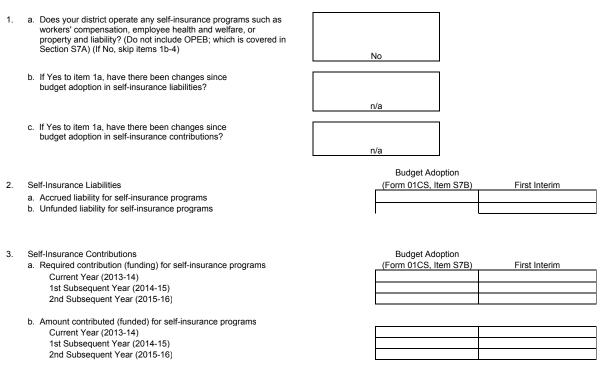

|     | EMENTAL INFORMATION (co                     | ntinued)                                                                                                                                                                                        | No  | Yes |
|-----|---------------------------------------------|-------------------------------------------------------------------------------------------------------------------------------------------------------------------------------------------------|-----|-----|
| S6  | Long-term Commitments                       | Does the district have long-term (multiyear) commitments or debt agreements?                                                                                                                    |     | x   |
|     |                                             | <ul> <li>If yes, have annual payments for the current or two subsequent<br/>fiscal years increased over prior year's (2012-13) annual<br/>payment?</li> </ul>                                   |     | x   |
|     |                                             | <ul> <li>If yes, will funding sources used to pay long-term commitments<br/>decrease or expire prior to the end of the commitment period, or<br/>are they one-time sources?</li> </ul>          | x   |     |
| S7a | Postemployment Benefits Other than Pensions | Does the district provide postemployment benefits other than pensions (OPEB)?                                                                                                                   |     | x   |
|     |                                             | <ul> <li>If yes, have there been changes since budget adoption in OPEB<br/>liabilities?</li> </ul>                                                                                              | x   |     |
| S7b | Other Self-insurance<br>Benefits            | Does the district operate any self-insurance programs (e.g., workers' compensation)?                                                                                                            | x   |     |
|     |                                             | <ul> <li>If yes, have there been changes since budget adoption in self-<br/>insurance liabilities?</li> </ul>                                                                                   | n/a |     |
| S8  | Status of Labor Agreements                  | As of first interim projections, are salary and benefit negotiations still<br>unsettled for:                                                                                                    |     |     |
|     |                                             | Certificated? (Section S8A, Line 1b)                                                                                                                                                            |     | Х   |
|     |                                             | Classified? (Section S8B, Line 1b)                                                                                                                                                              |     | X   |
|     |                                             | Management/supervisor/confidential? (Section S8C, Line 1b)                                                                                                                                      |     | X   |
| S8  | Labor Agreement Budget<br>Revisions         | For negotiations settled since budget adoption, per Government<br>Code Section 3547.5(c), are budget revisions still needed to meet the<br>costs of the collective bargaining agreement(s) for: |     |     |
|     |                                             | Certificated? (Section S8A, Line 3)                                                                                                                                                             | n/a |     |
|     |                                             | Classified? (Section S8B, Line 3)                                                                                                                                                               | n/a |     |
| S9  | Status of Other Funds                       | Are any funds other than the general fund projected to have a negative fund balance at the end of the current fiscal year?                                                                      | x   |     |