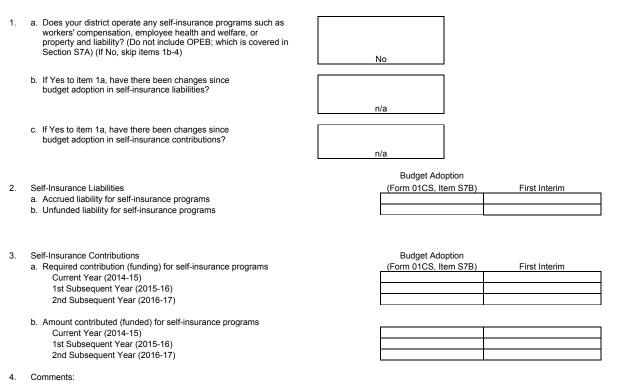

1

|     | EMENTAL INFORMATION (co                     | ntinued)                                                                                                                                                                                        | No  | Yes |
|-----|---------------------------------------------|-------------------------------------------------------------------------------------------------------------------------------------------------------------------------------------------------|-----|-----|
| S6  | Long-term Commitments                       | Does the district have long-term (multiyear) commitments or debt agreements?                                                                                                                    |     | х   |
|     |                                             | <ul> <li>If yes, have annual payments for the current or two subsequent<br/>fiscal years increased over prior year's (2013-14) annual<br/>payment?</li> </ul>                                   | x   |     |
|     |                                             | <ul> <li>If yes, will funding sources used to pay long-term commitments<br/>decrease or expire prior to the end of the commitment period, or<br/>are they one-time sources?</li> </ul>          | x   |     |
| S7a | Postemployment Benefits Other than Pensions | Does the district provide postemployment benefits other than pensions (OPEB)?                                                                                                                   |     | x   |
|     |                                             | <ul> <li>If yes, have there been changes since budget adoption in OPEB<br/>liabilities?</li> </ul>                                                                                              | x   |     |
| S7b | Other Self-insurance<br>Benefits            | Does the district operate any self-insurance programs (e.g., workers' compensation)?                                                                                                            | x   |     |
|     |                                             | <ul> <li>If yes, have there been changes since budget adoption in self-<br/>insurance liabilities?</li> </ul>                                                                                   | n/a |     |
| S8  | Status of Labor Agreements                  | As of first interim projections, are salary and benefit negotiations still<br>unsettled for:                                                                                                    |     |     |
|     |                                             | Certificated? (Section S8A, Line 1b)                                                                                                                                                            | Х   |     |
|     |                                             | <ul> <li>Classified? (Section S8B, Line 1b)</li> <li>Management/supervisor/confidential? (Section S8C, Line 1b)</li> </ul>                                                                      | X   |     |
|     |                                             |                                                                                                                                                                                                 | X   |     |
| S8  | Labor Agreement Budget<br>Revisions         | For negotiations settled since budget adoption, per Government<br>Code Section 3547.5(c), are budget revisions still needed to meet the<br>costs of the collective bargaining agreement(s) for: |     |     |
|     |                                             | Certificated? (Section S8A, Line 3)                                                                                                                                                             | n/a |     |
|     |                                             | Classified? (Section S8B, Line 3)                                                                                                                                                               | n/a |     |
| S9  | Status of Other Funds                       | Are any funds other than the general fund projected to have a negative fund balance at the end of the current fiscal year?                                                                      | x   |     |