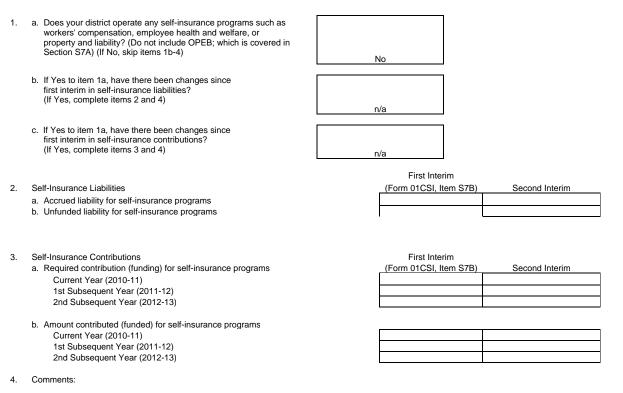

|     | EMENTAL INFORMATION (co                     | ntinued)                                                                                                                                                                                      | No  | Yes |
|-----|---------------------------------------------|-----------------------------------------------------------------------------------------------------------------------------------------------------------------------------------------------|-----|-----|
| S6  | Long-term Commitments                       | Does the district have long-term (multiyear) commitments or debt agreements?                                                                                                                  |     | x   |
|     |                                             | <ul> <li>If yes, have annual payments for the current or two subsequent<br/>fiscal years increased over prior year's (2009-10) annual<br/>payment?</li> </ul>                                 |     | х   |
|     |                                             | <ul> <li>If yes, will funding sources used to pay long-term commitments<br/>decrease or expire prior to the end of the commitment period, or<br/>are they one-time sources?</li> </ul>        | x   |     |
| S7a | Postemployment Benefits Other than Pensions | Does the district provide postemployment benefits other than pensions (OPEB)?                                                                                                                 |     | x   |
|     |                                             | <ul> <li>If yes, have there been changes since first interim in OPEB liabilities?</li> </ul>                                                                                                  | x   |     |
| S7b | Other Self-insurance<br>Benefits            | Does the district operate any self-insurance programs (e.g., workers' compensation)?                                                                                                          | x   |     |
|     |                                             | <ul> <li>If yes, have there been changes since first interim in self-<br/>insurance liabilities?</li> </ul>                                                                                   | n/a |     |
| S8  | Status of Labor Agreements                  | As of second interim projections, are salary and benefit negotiations still unsettled for:                                                                                                    |     |     |
|     |                                             | <ul> <li>Certificated? (Section S8A, Line 1b)</li> </ul>                                                                                                                                      | Х   |     |
|     |                                             | Classified? (Section S8B, Line 1b)                                                                                                                                                            |     | Х   |
|     |                                             | <ul> <li>Management/supervisor/confidential? (Section S8C, Line 1b)</li> </ul>                                                                                                                | Х   |     |
| S8  | Labor Agreement Budget<br>Revisions         | For negotiations settled since first interim, per Government Code<br>Section 3547.5(c), are budget revisions still needed to meet the costs<br>of the collective bargaining agreement(s) for: |     |     |
|     |                                             | Certificated? (Section S8A, Line 3)                                                                                                                                                           | n/a |     |
|     |                                             | Classified? (Section S8B, Line 3)                                                                                                                                                             | n/a |     |
| S9  | Status of Other Funds                       | Are any funds other than the general fund projected to have a negative fund balance at the end of the current fiscal year?                                                                    | x   |     |