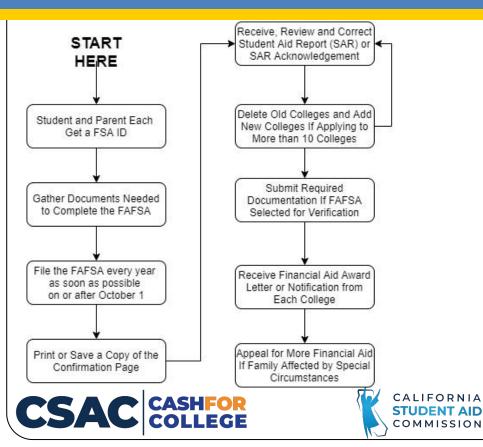

### Summary of the Financial Aid Process ~ Resumen de proceso de ayuda financiera

- Asegúrate de solicitar ayuda financiera este año y cada año tan pronto como sea posible a partir del 1 de octubre para recibir la mejor ayuda financiera posible
- Presentar el FAFSA lo antes posible a partir del 1 de Octubre
- Presenta todos los formularios requeridos, incluyendo el FAFSA, para la fecha de entrega publicada de cada universidad (pero antes del 2 de marzo).
- A más tardar el 2 de marzo, envía el Formulario de Verificación del GPA de Cal Grant
- Guarda una copia de todos los formularios enviados
- Revisa el Reconocimiento de recibo del Informe de Ayuda Estudiantil electrónico (SAR) o la versión impresa del SAR enviada al estudiante
- Revisa el reporte de ayuda de California (CAR)
- Mantente pendiente de notificaciones de otorgamiento de ayuda financiera de las universidades en las que fue admitido
- Apelar para más ayuda financiera si ha sido afectado por circunstancias especiales
- *¡HAZ PREGUNTAS!*