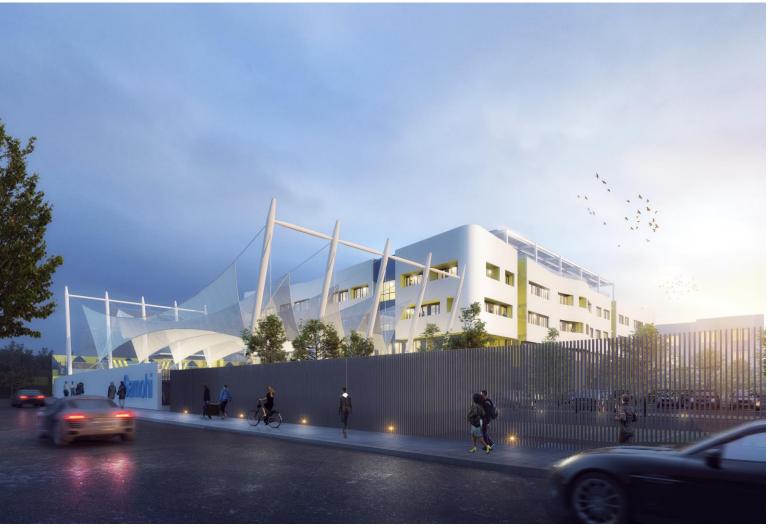

# **Discovery Building**

## **Discovery Building Program**

- 3-Story Open Building Concept
- Design team HED/MRY Architects with Pamela Burton Landscape (local firms)
- Incorporates M and O House Offices
- 38 Classrooms including Computer & Science Labs
- Common Areas & Seminar Rooms
- 50 Meter Pool (Olympic size)
- Full Service District Kitchen
- Indoor/Outdoor Dining Facilities
- Three Multipurpose Rooms
- Parking for 288 cars total -184 (interior)