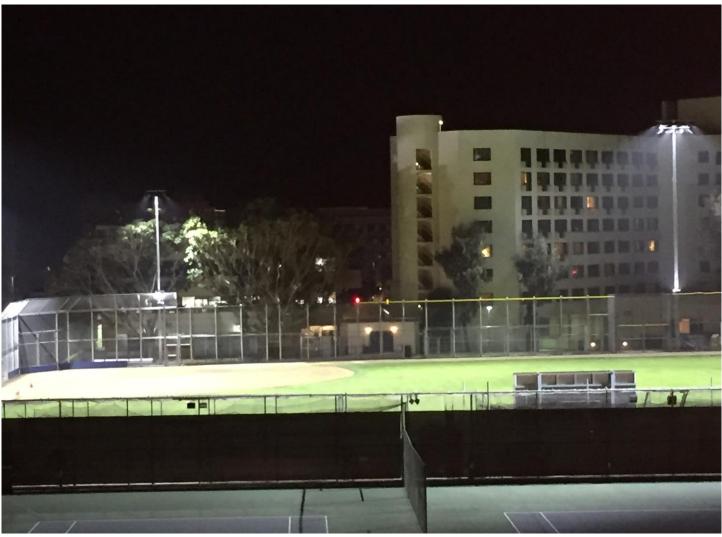

SANTA MONICA-MALIBU UNIFIED SCHOOL DISTRICT

# The Future of Samohi

# April 17, 2018 **PTSA Presentation**



# Agenda

#### 1. Ongoing Samohi Projects

#### 2. Discovery Building

- Architectural Design
- 21<sup>st</sup> Century Learning

#### 3. Samohi – Looking Ahead

# Completed and Ongoing Projects

# 21<sup>st</sup> Century Classroom Technology



SANTA MONICA MALIBU UNIFIED SCHOOL DISTRICT



# Science Quad Upgrade





#### **Science Quad Stairs**



SANTA MONICA MALIBU UNIFIED SCHOOL DISTRICT



# Stadium Lighting Upgrade





#### Sealy Field Makeover





#### Sealy Field Ribbon Cutting





## Sealy Field Lighting





#### **Electrical and Data Bank**





#### **Tennis Court Reconstruction**





# Interim Housing





## Interim Housing (Interior)





#### **Pico Fence Improvements**





#### Preparing for Discovery Demolition of Science and Tech





# HVAC

#### **Summer Project to Replace HVAC in:**

- Language
- English Classrooms and Office
- History H127

Work will begin in July and continue into September

# Olympic Spur Redesign



# Wayfinding/Standards

Developing campus standards for wayfinding including:

- Signage and graphics including campus maps
- Landscape/hardscape materials including planting materials, pathway dimensions and surfaces
- Lighting Fixture Types and locations
- Fencing design and materials



# **Discovery Building**



## **Discovery Building Program**

- 3-Stor