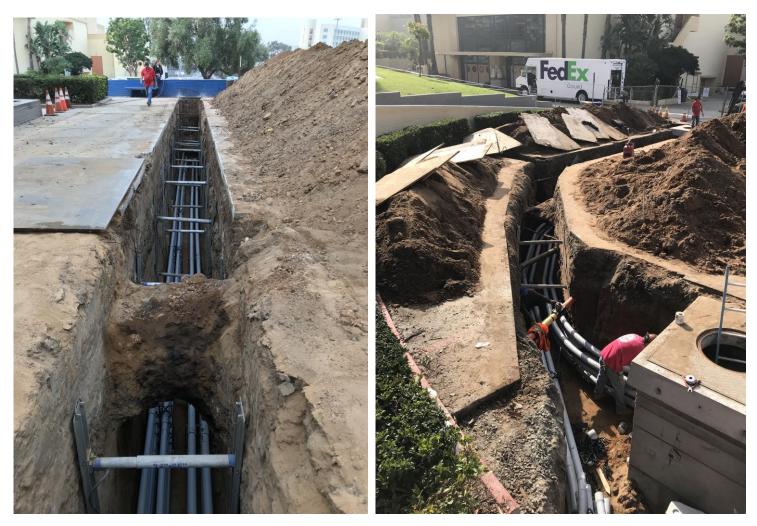

SANTA MONICA-MALIBU UNIFIED SCHOOL DISTRICT

# The Future of Samohi

# April 17, 2018 **PTSA Presentation**



# Agenda

#### 1. Ongoing Samohi Projects

#### 2. Discovery Building

- Architectural Design
- 21<sup>st</sup> Century Learning

#### 3. Samohi – Looking Ahead

# Completed and Ongoing Projects

# 21<sup>st</sup> Century Classroom Technology



SANTA MONICA MALIBU UNIFIED SCHOOL DISTRICT



# Science Quad Upgrade





#### **Science Quad Stairs**



SANTA MONICA MALIBU UNIFIED SCHOOL DISTRICT



# Stadium Lighting Upgrade





#### Sealy Field Makeover





#### Sealy Field Ribbon Cutting





## Sealy Field Lighting





#### **Electrical and Data Bank**





#### **Tennis Court Reconstruction**





# Interim Housing





## Interim Housing (Interior)





#### **Pico Fence Improvements**





#### Preparing for Discovery Demolition of Science and Tech





# HVAC

#### **Summer Project to Replace HVAC in:**

- Language
- English Classrooms and Office
- History H127

Work will begin in July and continue into September

# Olympic Spur Redesign



# Wayfinding/Standards

Developing campus standards for wayfinding including:

- Signage and graphics including campus maps
- Landscape/hardscape materials including planting materials, pathway dimensions and surfaces
- Lighting Fixture Types and locations
- Fencing design and materials



# **Discovery Building**



## **Discovery Building Program**

- 3-Story Open Building Concept
- Design team H