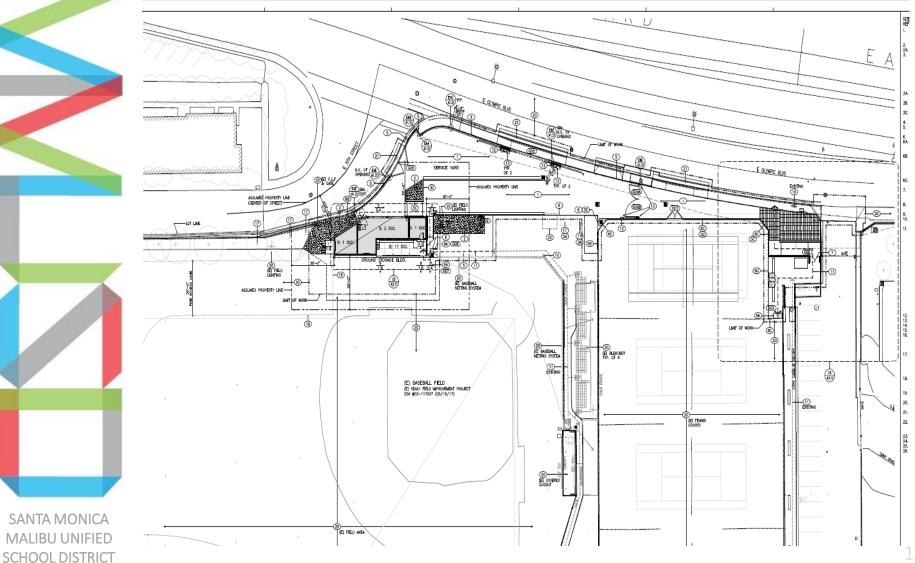

# Olympic Spur Redesign

# Wayfinding/Standards

Developing campus standards for wayfinding including:

- Signage and graphics including campus maps
- Landscape/hardscape materials including planting materials, pathway dimensions and surfaces
- Lighting Fixture Types and locations
- Fencing design and materials