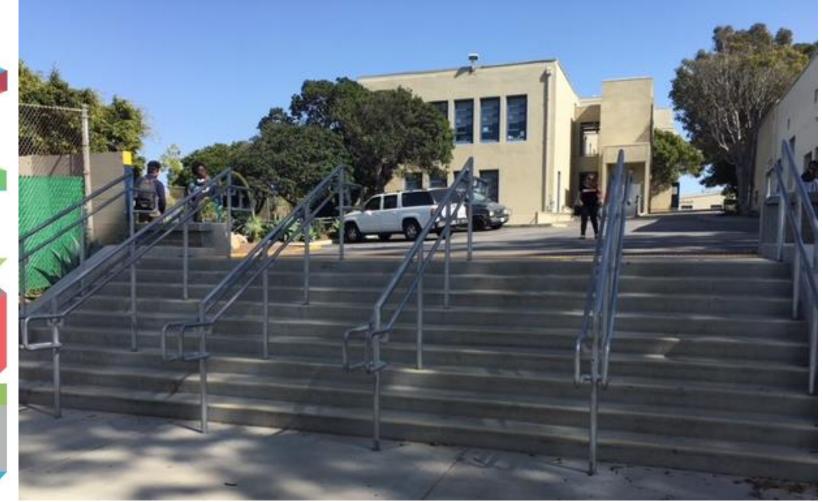

# Science Quad Upgrade

#### **Science Quad Stairs**

SANTA MONICA MALIBU UNIFIED SCHOOL DISTRICT