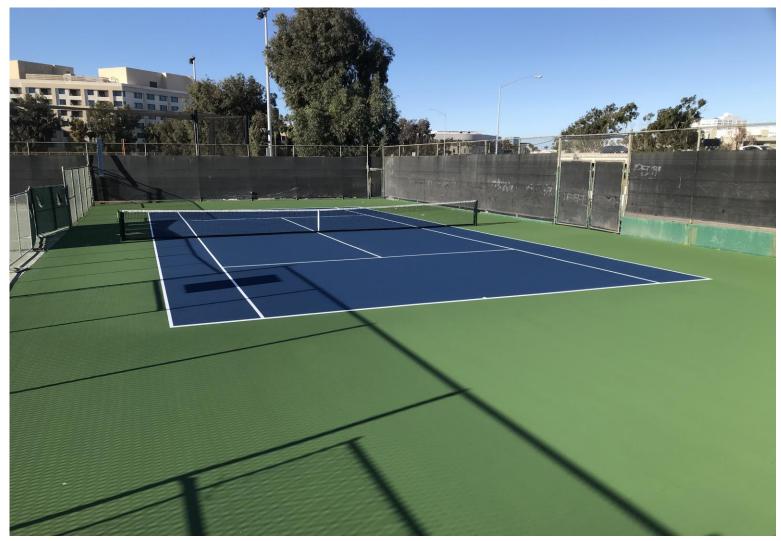

SANTA MONICA-MALIBU UNIFIED SCHOOL DISTRICT

# The Future of Samohi

# April 17, 2018 **PTSA Presentation**



# Agenda

#### 1. Ongoing Samohi Projects

#### 2. Discovery Building

- Architectural Design
- 21<sup>st</sup> Century Learning

#### 3. Samohi – Looking Ahead

# Completed and Ongoing Projects

# 21<sup>st</sup> Century Classroom Technology



SANTA MONICA MALIBU UNIFIED SCHOOL DISTRICT



# Science Quad Upgrade





#### **Science Quad Stairs**



SANTA MONICA MALIBU UNIFIED SCHOOL DISTRICT



# Stadium Lighting Upgrade





#### Sealy Field Makeover





#### Sealy Field Ribbon Cutting





## Sealy Field Lighting





#### **Electrical and Data Bank**





#### **Tennis Court Reconstruction**





# Interim Housing





## Interim Housing (Interior)





#### **Pico Fence Improvements**





#### Preparing for Discovery Demolition of Science and Tech





# HVAC

#### **Summer Project to Replace HVAC in:**

- Language
- English Classrooms and Office
- History H127

Work will begin in July and continue into September

# Olympic Spur Redesign



# Wayfinding/Standards

Developing campus standards for wayfinding including:

- Signage and graphics including campus maps
- Landscape/hardscape materials including planting materials, pathway dimensions and surfaces
- Lighting Fixture Types and locations
- Fencing design and materials



# **Discovery Building**



## **Discovery Building Program**

- 3-Story Open Building Concept
- Design team HED/MRY Architects with Pamela Burton Lands