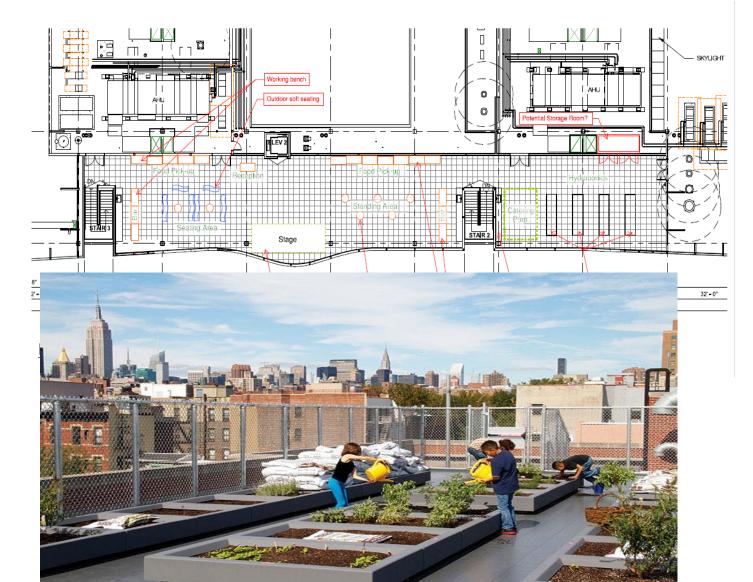

tions staff
- Various District Staff were consulted on safety
- District Transportation Staff
- City of Santa Monica/Cal Trans
- A Community presentation was made on May 2, 2017

SANTA MONICA MALIBU UNIFIED SCHOOL DISTRICT



### **Discovery Site**





## Olympic Gate





#### Michigan Avenue (looking east)





### Centennial Quad (looking north)



SANTA MONICA MALIBU UNIFIED SCHOOL DISTRICT



#### Quad Entrance (looking west)



# Bl Level - Pool, Parking, Loading Dock, Distribution



SANTA MONICA MALIBU UNIFIED SCHOOL DISTRICT



#### **Ground Floor Plan**





#### Cafeteria





## Multipurpose Rooms





#### Second Floor Plan





## 2<sup>nd</sup> Floor Courtyard





#### **Bleacher Stair**





#### Third Floor Plan





#### **Commons Area**





### **Rooftop Classroom**





## **Olympic Pool**





## Campus Pool





#### Timeline

- Campus Plan Approved 2016
- HED/MRY Architects on Board Spring '17
- Design Complete/DSA Submittal Spring '18
- Abate Exist Buildings Now
- Demo –Summer 2018
- DSA Approval Winter 2018
- Construction Start Spring 2019
- Completion/Move in Fall 2021

SANTA MONICA MALIBU UNIFIED SCHOOL DISTRICT

# Samohi Looking Ahead



## Future Campus Plan





#### Future Campus Plan



SANTA MONICA MALIBU UNIFIED SCHOOL DISTRICT

# Q and A

# Thank you