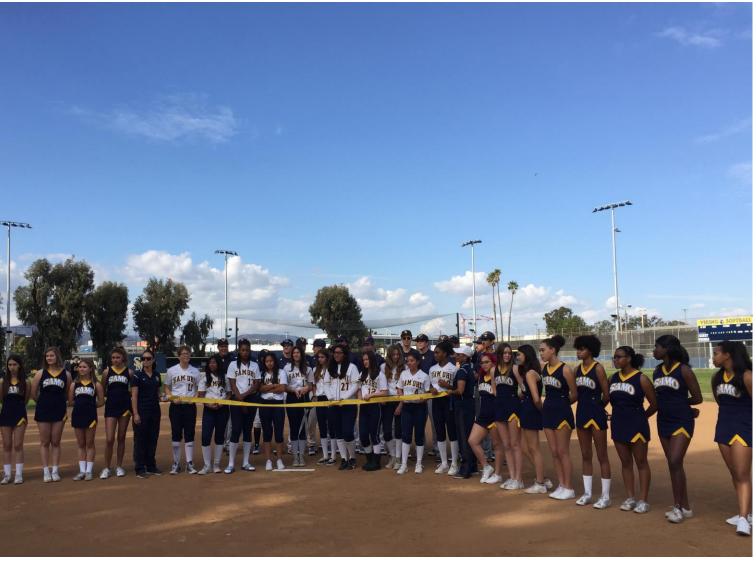

SANTA MONICA-MALIBU UNIFIED SCHOOL DISTRICT

# The Future of Samohi

# April 17, 2018 **PTSA Presentation**



# Agenda

#### 1. Ongoing Samohi Projects

#### 2. Discovery Building

- Architectural Design
- 21<sup>st</sup> Century Learning

#### 3. Samohi – Looking Ahead

# Completed and Ongoing Projects

# 21<sup>st</sup> Century Classroom Technology



SANTA MONICA MALIBU UNIFIED SCHOOL DISTRICT



# Science Quad Upgrade





#### **Science Quad Stairs**



SANTA MONICA MALIBU UNIFIED SCHOOL DISTRICT



# Stadium Lighting Upgrade





#### Sealy Field Makeover





#### Sealy Field Ribbon Cutting





## Sealy Field Lighting





#### **Electrical and Data Bank**





#### **Tennis Court Reconstruction**





# Interim Housing





## Interim Housing (Interior)





#### **Pico Fence Improvements**





#### Preparing for Discovery Demolition of Science and Tech





# HVAC

#### **Summer Project to Replace HVAC in:**

- Language
- English Classrooms and Office
- History H127

Work will begin in July and continue into September

# Olympic Spur Redesign



# Wayfinding/Standards

Developing campus standards for wayfinding including:

- Signage and graphics including campus maps
- Landscape/hardscape materials including planting materials, pathway dimensions and surfaces
- Lighting Fixture Types and locations
- Fencing design and materials



# **Discovery Building**



## **Discovery