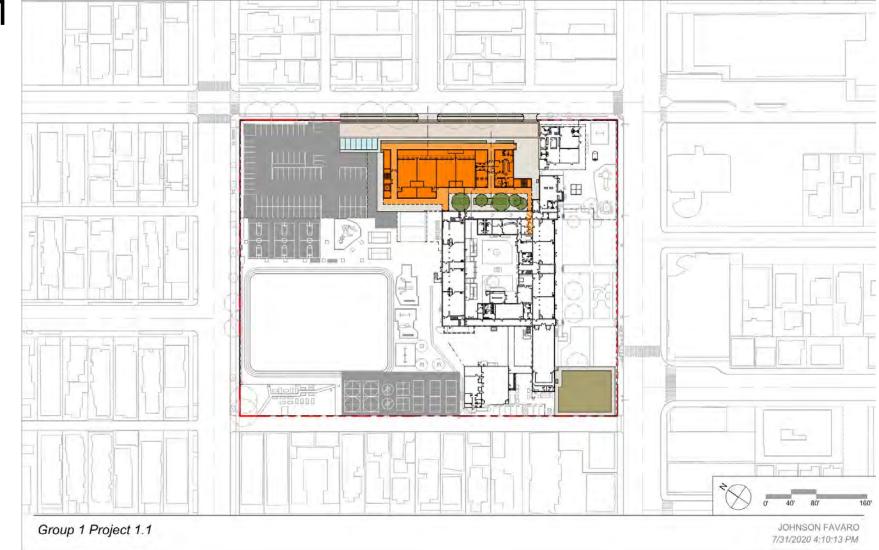

#### McKinley E.S. New Classroom/School Support Building \$29,492,400 Priority 1

## McKinley E.S. New Classroom/School Support Building \$29,492,400 Priority 1