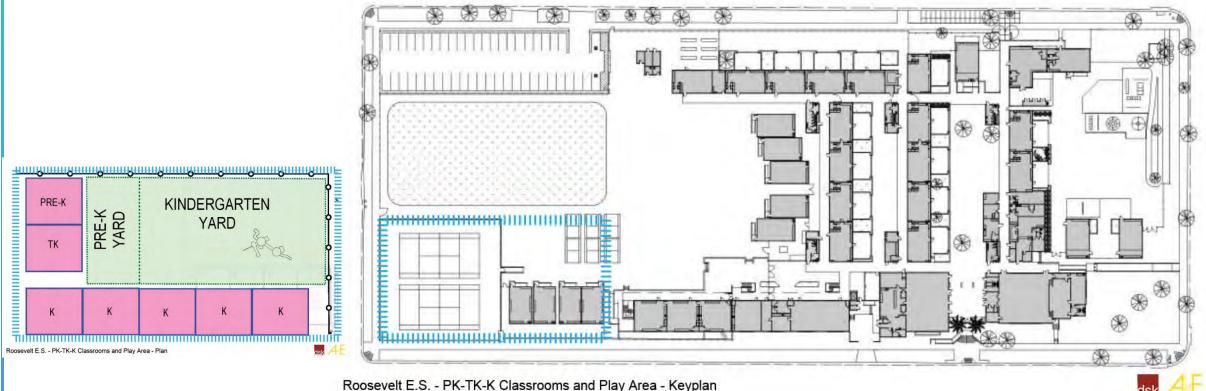

### **Roosevelt E.S.** PK/TK/K Classrooms & Play Areas (Phase 1) \$16,425,956 Priority 2

Roosevelt E.S. - PK-TK-K Classrooms and Play Area - Keyplan

#### Roosevelt E.S. PK/TK/K Classrooms & Play Areas (Phase 1) \$16,425,956 Priority 2