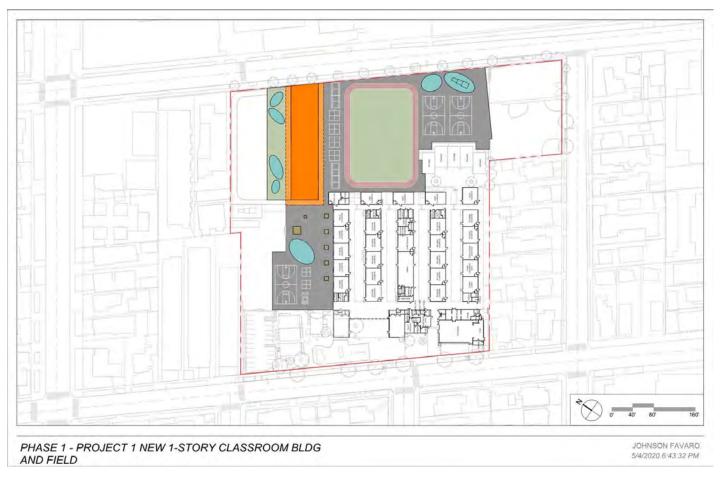

### Will Rogers E.S. Classroom Building Field and Playgrounds \$22,835,400 Priority 1