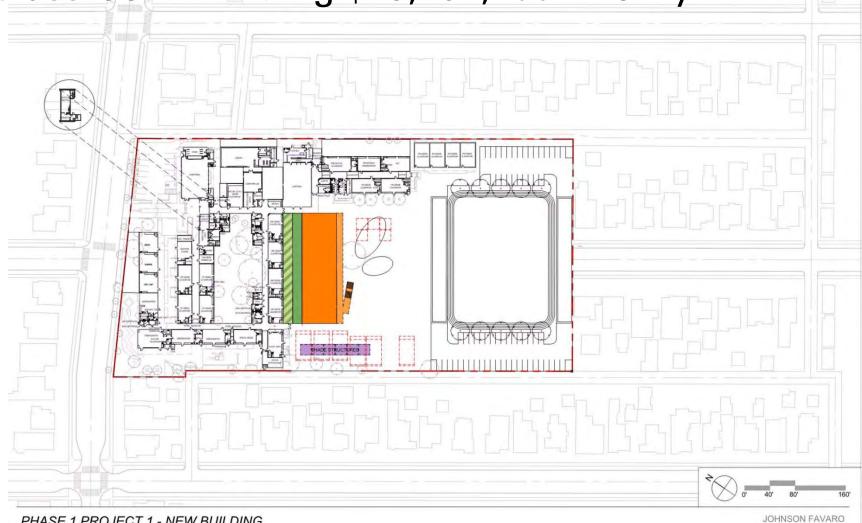

# Grant E.S.

New Classroom Building \$19,751,200 Priority 2

4/27/2020 6:02:05 PM

PHASE 1 PROJECT 1 - NEW BUILDING

## **Grant E.S.** New Classroom Building \$19,751,200 Priority 2