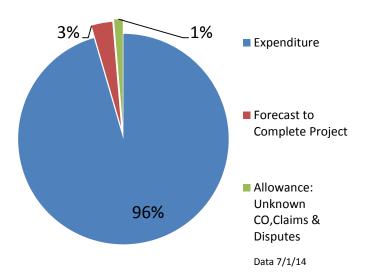

#### **Summary**

| As of June 30, 2014 |               |  |  |  |  |  |
|---------------------|---------------|--|--|--|--|--|
| Total Issuance      | \$267,995,327 |  |  |  |  |  |
| Total Revenue       | \$10,648.122  |  |  |  |  |  |
| Total Expenditure   | \$212,995,647 |  |  |  |  |  |
| Total Remaining     | \$65,647,802  |  |  |  |  |  |