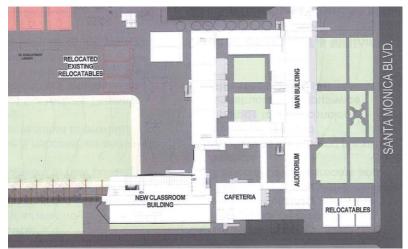

#### <u>Measure BB</u> <u>Budget, Expenditures, Remaining, and Status</u> <u>As of June 30, 2014</u>

|                                       | BB Fund Budget    | BB Revenues     | Other Sources<br>Budget** | Expenditures     | BB Fund Remaining | Project<br>Remaining | Status                                     |
|---------------------------------------|-------------------|-----------------|---------------------------|------------------|-------------------|----------------------|--------------------------------------------|
| Cabrillo                              | \$578,018.00      |                 |                           | \$572,213.26     | \$5,804.74        | \$5,804.74           | Close-out                                  |
| Edison                                | \$52,809,925.00   | \$126,594.50    | \$3,500,000.00            | \$51,393,446.14  | \$1,416,479.86    | \$5,043,073.36       | In Construction                            |
| Franklin                              | \$250,691.00      |                 |                           | \$250,233.85     | \$457.15          | \$457.15             | Schematic Only                             |
| Grant                                 | \$589,663.00      |                 |                           | \$586,242.83     | \$3,420.17        | \$3,420.17           | Completed                                  |
| John Adams                            | \$26,062,289.00   | \$327,285.00    | \$2,500,000.00            | \$25,014,218.08  | \$1,048,070.92    | \$3,875,355.92       | Close-out                                  |
| Lincoln                               | \$31,613,203.00   |                 |                           | \$29,120,241.09  | \$2,492,961.91    | \$2,492,961.91       | In Construction                            |
| Malibu HS                             | \$50,567,695.00   |                 |                           | \$15,395,693.48  | \$35,172,001.52   | \$35,172,001.52      | In Planning - Some<br>components completed |
| McKinley                              | \$1,411,333.00    |                 |                           | \$1,388,757.04   | \$22,575.96       | \$22,575.96          | Completed                                  |
| Olympic HS                            | \$8,791,003.00    |                 |                           | \$2,404,267.73   | \$6,386,735.27    | \$6,386,735.27       | In Construction                            |
| Point Dume                            | \$1,172,756.00    |                 |                           | \$1,123,328.19   | \$49,427.81       | \$49,427.81          | Close-out                                  |
| Roosevelt                             | \$365,732.00      |                 |                           | \$365,731.28     | \$0.72            | \$0.72               | Schematic Only                             |
| SAMOHI                                | \$76,342,109.00   |                 | \$4,000,000.00            | \$67,604,975.57  | \$8,737,133.43    | \$12,737,133.43      | In Construction                            |
| SMASH & John Muir                     | \$239,099.00      |                 |                           | \$235,099.47     | \$3,999.53        | \$3,999.53           | Close-out                                  |
| Washington West                       | \$2,435,358.00    |                 |                           | \$2,120,702.66   | \$314,655.34      | \$314,655.34         | In Construction                            |
| Webster                               | \$2,578,309.00    |                 |                           | \$1,300,623.49   | \$1,277,685.51    | \$1,277,685.51       | In Construction                            |
| Will Rogers                           | \$447,074.00      |                 |                           | \$438,217.38     | \$8,856.62        | \$8,856.62           | Close-out                                  |
| Technology                            | \$5,890,294.00    | \$7,071,609.00  |                           | \$12,084,411.41  | \$0.00            | \$877,491.59         | Completed                                  |
| Debt Services                         | \$0.00            | \$1,597,244.44  |                           | \$1,597,244.44   | \$0.00            | \$0.00               |                                            |
| BB Centralized & DSA Closeout         | \$1,246,663.00    |                 |                           |                  | \$1,246,663.00    | \$1,246,663.00       |                                            |
| Program Reserve Unallocated           | \$43,028.00       | \$1,525,390.00  |                           |                  | \$43,028.00       | \$1,568,418.00       |                                            |
| Program Reserve Allocated             | \$4,565,758.00    |                 |                           |                  |                   | \$4,565,758.00       |                                            |
| Program Reserve Contingency           |                   |                 | \$15,000,000.00           |                  | \$0.00            | \$15,000,000.00      |                                            |
| Program Reserve Contingency Reduction |                   |                 | (\$15,000,000.00)         |                  | \$0.00            | (\$15,000,000.00)    |                                            |
| Total                                 | \$268,000,000.00* | \$10,648,122.94 | \$10,000,000.00           | \$212,995,647.39 | \$65,652,476.55   | \$75,652,475.55      |                                            |