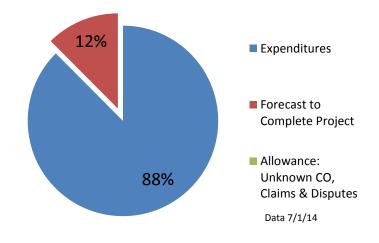

#### **Summary**

| As of June 30, 2014 |               |  |  |  |  |  |
|---------------------|---------------|--|--|--|--|--|
| Total Issuance      | \$267,995,327 |  |  |  |  |  |
| Total Revenue       | \$10,648.122  |  |  |  |  |  |
| Total Expenditure   | \$212,995,647 |  |  |  |  |  |
| Total Remaining     | \$65,647,802  |  |  |  |  |  |