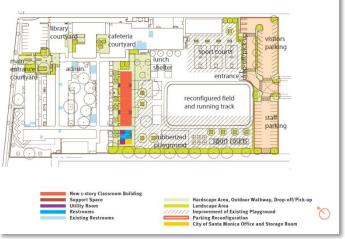

#### 07-08 08-09 09-10 10-11 11-12 12-13 13-14 Total Cabrillo \$135,567.25 \$94,420.43 \$21,235.93 \$315,989.93 \$18,778.48 (\$14,448.65) \$669.89 \$572,213.26 Edison \$861,943.47 \$3,351,957.76 \$5,192,051.49 \$2,627,966.88 \$9,930,008.52 \$16,748,569.40 \$12,680,947.62 \$51,393,445.14 Franklin \$196,225.83 \$11,256.50 \$244.87 \$9,998.45 \$31,115.37 \$1,392.83 \$0.00 \$250,233.85 Grant \$116,972.04 \$53,785.07 \$118,611.50 \$280,472.29 \$14,645.63 \$1,756.30 \$0.00 \$586.242.83 John Adams \$1,820,776.81 \$1,473,650.73 \$2,830,726.42 \$8,210,069.21 \$8,875,463.40 \$1,326,388.10 \$25,014,218.08 \$477,143.41 \$626,484.74 \$1,909,549.82 \$1,059,672.51 \$2,761,662.81 \$3,621,023.35 \$5,923,883.08 \$13,217,964.78 \$29,120,241.09 Lincoln Malibu HS \$1,161,540.14 \$2,879,860.48 \$3,340,046.03 \$1,472,679.79 \$3,503,847.26 \$1,430,724.62 \$1,606,995.16 \$15,395,693.48 McKinley \$267,693.28 \$89,084.71 \$26,215.17 \$159,368.82 \$743,224.60 \$102,051.79 \$1,118.67 \$1,388,757.04 \$403,060.59 \$327.877.79 \$194,762.47 \$538,971.17 Olympic HS \$149,465.82 \$579,664.19 \$210,465.70 \$2,404,267.73 Point Dume \$59,291.20 \$134,738.17 \$161,716.07 \$262,565.62 \$499,138.24 \$5,878.89 \$0.00 \$1,123,328.19 Roosevelt \$268,570.13 \$80,447.00 \$3,445.25 \$485.00 \$12,212.88 \$571.02 \$0.00 \$365,731.28 SAMOHI \$1,895,833.22 \$4,426,082.83 \$4,183,874.05 \$1,874,584.02 \$12,069,682.42 \$24,422,522.24 \$18,732,396.79 \$67,604,975.57 SMASH/Muir \$72,225.71 \$13,278.46 \$11,416.14 \$131,778.10 \$5,445.31 \$742.64 \$213.11 \$235,099.47 Washington West \$81,908.77 \$177,363.10 \$180,460.57 \$66,271.94 \$119,767.55 \$1,455,553.57 \$39,377.16 \$2,120,702.66 Webster \$79,241.49 \$188,156.65 \$266,428.87 \$536,944.24 \$42,812.75 \$130,339.05 \$56,700.44 \$1,300,623.49 Will Rogers \$90,493.00 \$29,282.13 \$69,863.89 \$225,721.14 \$19,072.52 \$3,784.70 \$0.00 \$438,217.38 Data Center \$0.00 \$2,235.50 \$86,084.90 \$534,674.29 (\$502,703.43) \$9,169.25 \$0.00 \$129,460.51 Technology \$1,656,229.03 \$157,851.38 \$114,234.75 \$5,264,269.71 \$2,665,162.70 \$2,037,388.31 \$189,275.53 \$11,954,950.90 **Debt Services** \$671,000.00 \$762,353.69 \$0.00 \$1,597,244.44 \$20,671.25 \$13,219.50 \$130,000.00 \$0.00 \$6,675,505.50 \$20,940,589.72 \$20,024,759.96 \$40,691,835.59 \$59,618,526.11 \$48,359,595.27 Total \$16,684,835.24 \$212,995,647.39