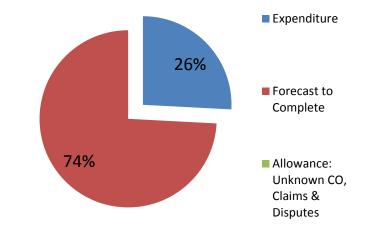

#### **Summary**

| As of June 30, 2014 |               |  |  |  |  |  |
|---------------------|---------------|--|--|--|--|--|
| Total Issuance      | \$267,995,327 |  |  |  |  |  |
| Total Revenue       | \$10,648.122  |  |  |  |  |  |
| Total Expenditure   | \$212,995,647 |  |  |  |  |  |
| Total Remaining     | \$65,647,802  |  |  |  |  |  |