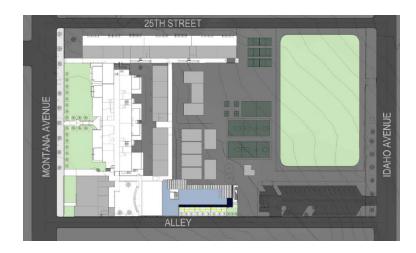

#### 07-08 08-09 09-10 10-11 11-12 12-13 13-14 Total Cabrillo \$135,567.25 \$94,420.43 \$21,235.93 \$315,989.93 \$18,778.48 (\$14,448.65) \$669.89 \$572,213.26 Edison \$861,943.47 \$3,351,957.76 \$5,192,051.49 \$2,627,966.88 \$9,930,008.52 \$16,748,569.40 \$12,680,947.62 \$51,393,445.14 Franklin \$196,225.83 \$11,256.50 \$244.87 \$9,998.45 \$31,115.37 \$1,392.83 \$0.00 \$250,233.85 Grant \$116,972.04 \$53,785.07 \$118,611.50 \$280,472.29 \$14,645.63 \$1,756.30 \$0.00 \$586.242.83 John Adams \$1,820,776.81 \$1,473,650.73 \$2,830,726.42 \$8,210,069.21 \$8,875,463.40 \$1,326,388.10 \$25,014,218.08 \$477,143.41 \$626,484.74 \$1,909,549.82 \$1,059,672.51 \$2,761,662.81 \$3,621,023.35 \$5,923,883.08 \$13,217,964.78 \$29,120,241.09 Lincoln Malibu HS \$1,161,540.14 \$2,879,860.48 \$3,340,046.03 \$1,472,679.79 \$3,503,847.26 \$1,430,724.62 \$1,606,995.16 \$15,395,693.48 McKinley \$267,693.28 \$89,084.71 \$26,215.17 \$159,368.82 \$743,224.60 \$102,051.79 \$1,118.67 \$1,388,757.04 \$403,060.59 \$327.877.79 \$194,762.47 \$538,971.17 Olympic HS \$149,465.82 \$579,664.19 \$210,465.70 \$2,404,267.73 Point Dume \$59,291.20 \$134,738.17 \$161,716.07 \$262,565.62 \$499,138.24 \$5,878.89 \$0.00 \$1,123,328.19 Roosevelt \$268,570.13 \$80,447.00 \$3,445.25 \$485.00 \$12,212.88 \$571.02 \$0.00 \$365,731.28 SAMOHI \$1,895,833.22 \$4,426,082.83 \$4,183,874.05 \$1,874,584.02 \$12,069,682.42 \$24,422,522.24 \$18,732,396.79 \$67,604,975.57 SMASH/Muir \$72,225.71 \$13,278.46 \$11,416.14 \$131,778.10 \$5,445.31 \$742.64 \$213.11 \$235,099.47 Washington West \$81,908.77 \$177,363.10 \$180,460.57 \$66,271.94 \$119,767.55 \$1,455,553.57 \$39,377.16 \$2,120,702.66 Webster \$79,241.49 \$188,156.65 \$266,428.87 \$536,944.24 \$42,812.75 \$130,339.05 \$56,700.44 \$1,300,623.49 Will Rogers \$90,493.00 \$29,282.13 \$69,863.89 \$225,721.14 \$19,072.52 \$3,784.70 \$0.00 \$438,217.38 Data Center \$0.00 \$2,235.50 \$86,084.90 \$534,674.29 (\$502,703.43) \$9,169.25 \$0.00 \$129,460.51 Technology \$1,656,229.03 \$157,851.38 \$114,234.75 \$5,264,269.71 \$2,665,162.70 \$2,037,388.31 \$189,275.53 \$11,954,950.90 **Debt Services** \$671,000.00 \$762,353.69 \$0.00 \$1,597,244.44 \$20,671.25 \$13,219.50 \$130,000.00 \$0.00 \$6,675,505.50 \$20,940,589.72 \$20,024,759.96 \$40,691,835.59 \$59,618,526.11 \$48,359,595.27 Total \$16,684,835.24 \$212,995,647.39