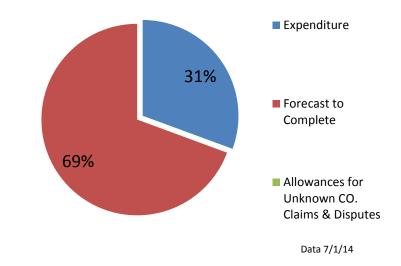

#### **Summary**

| As of June 30, 2014 |               |  |  |  |  |  |
|---------------------|---------------|--|--|--|--|--|
| Total Issuance      | \$267,995,327 |  |  |  |  |  |
| Total Revenue       | \$10,648.122  |  |  |  |  |  |
| Total Expenditure   | \$212,995,647 |  |  |  |  |  |
| Total Remaining     | \$65,647,802  |  |  |  |  |  |