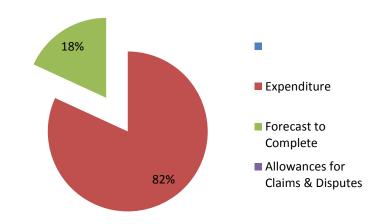

#### **Summary**

| As of June 30, 2014 |               |  |  |  |  |  |
|---------------------|---------------|--|--|--|--|--|
| Total Issuance      | \$267,995,327 |  |  |  |  |  |
| Total Revenue       | \$10,648.122  |  |  |  |  |  |
| Total Expenditure   | \$212,995,647 |  |  |  |  |  |
| Total Remaining     | \$65,647,802  |  |  |  |  |  |