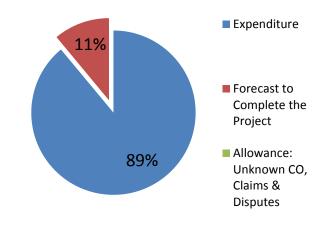

#### **Summary**

| As of June 30, 2014 |               |  |  |  |  |  |
|---------------------|---------------|--|--|--|--|--|
| Total Issuance      | \$267,995,327 |  |  |  |  |  |
| Total Revenue       | \$10,648.122  |  |  |  |  |  |
| Total Expenditure   | \$212,995,647 |  |  |  |  |  |
| Total Remaining     | \$65,647,802  |  |  |  |  |  |