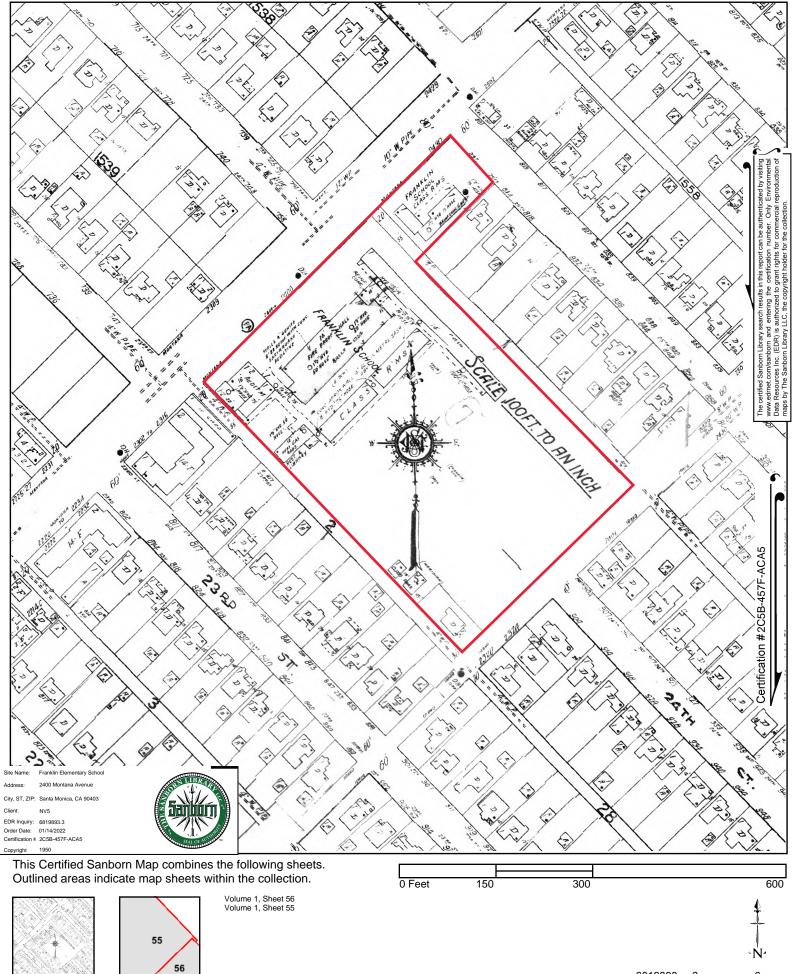

## 5.3 Historical Records

NV5 used USGS Topo maps, aerial photographs, fire insurance maps, and historical street directories to provide information about the history of the Site and its surroundings. The resources NV5 reviewed are tabulated below and presented in Appendix E.

| Historical Resources          |                  |        |
|-------------------------------|------------------|--------|
| Source Type                   | Years Reviewed   | Source |
| Fire Insurance (Sanborn) Maps | 1950, 1965, 1986 | EDR    |
| Street Directories            | 1920-2014        | EDR    |

#### 5.4 Past Uses – Site

Our interpretation of past uses of the property, based on the historical data sources listed above, are tabulated below.

| Date         | Interpreted Property Use                                                                                                                                                                                                                                                                                                                                                                                                                                                                                                                                                                                                                        |  |  |
|--------------|-------------------------------------------------------------------------------------------------------------------------------------------------------------------------------------------------------------------------------------------------------------------------------------------------------------------------------------------------------------------------------------------------------------------------------------------------------------------------------------------------------------------------------------------------------------------------------------------------------------------------------------------------|--|--|
| 1894 to 1925 | USGS Topo maps depict the Site as vacant and undeveloped.                                                                                                                                                                                                                                                                                                                                                                                                                                                                                                                                                                                       |  |  |
| 1928         | An aerial photograph depicts the northwestern portion of the Site to be developed with the main school building.                                                                                                                                                                                                                                                                                                                                                                                                                                                                                                                                |  |  |
| 1938 to 1965 | <ul> <li>Aerial photographs, topo maps, and Sanborn Insurance maps depict the northwestern portion of the Site to be developed with the present-day Franklin Elementary School. A residential home is depicted on the southeastern corner of the property.</li> <li>Historic city directories identified the tenant of the property as:</li> <li><u>2400 Montana Avenue</u> <ul> <li>Franklin Elementary School (1954 through 1965)</li> <li>Santa Monica Unified School District (1985 through 1965)</li> <li>Santa Monica Malibu Unified School District (1954 through 2014)</li> <li>Santa Monica City College (1958)</li> </ul> </li> </ul> |  |  |
| 1967 to 2022 | <ul> <li>Aerial photographs indicate the residential home on the southeastern corner of the Site has been redeveloped with a parking lot and playground area. Several temporary classrooms (bungalows) were constructed at the Site between 1989 and 1994.</li> <li>Historic city directories identified the tenant of the property as:</li> <li><u>2400 Montana Avenue</u> <ul> <li>Franklin Elementary School (1970 through 2014)</li> <li>Santa Monica Malibu Unified School District (1970 through 2014)</li> <li>Franklin Star Art Center (1999)</li> <li>Franklin Elementary Children's Center (1999 through 2014)</li> </ul> </li> </ul> |  |  |