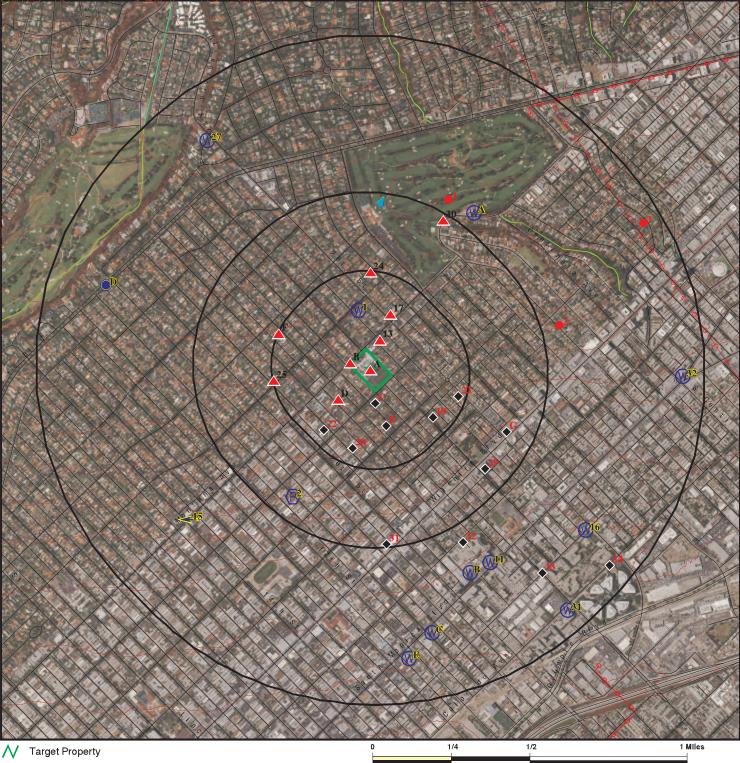

#### 5.1 Governmental Databases

NV5 contracted EDR to perform a radius search of governmental databases for this project. The distribution of listed sites with respect to the Site is tabulated and mapped in EDR's Radius Map Report, which can be found in Appendix B. The reader is referred to the table, which can be found near the front of EDR's report.

#### 5.1.2 Adjoining Property Database Findings

EDR's report identified multiple adjoining properties. The details of these listings are presented below.

| Facility<br>Name &<br>Address | United Property Management Services<br>2310 Montana Avenue<br>Santa Monica, California | Southwestern<br>Adjoining Property |
|-------------------------------|----------------------------------------------------------------------------------------|------------------------------------|
|-------------------------------|----------------------------------------------------------------------------------------|------------------------------------|

Database(s) Listed: RCRA NONGEN/NLR

According to the RCRA NonGen/NLR database, this facility was reported to not be a generator of hazardous waste as of February and April of 2020.

| Facility<br>Name &<br>Address | Ever Ready Service Station<br>2502 Montana Avenue<br>Santa Monica, California | Northeastern<br>Adjoining Property |
|-------------------------------|-------------------------------------------------------------------------------|------------------------------------|
|-------------------------------|-------------------------------------------------------------------------------|------------------------------------|

Database(s) Listed: EDR HIST AUTO

This former facility is located across 25<sup>th</sup> Street from the northern portion of the Site. According to the EDR HIST AUTO database, this facility was reported to operate as an automobile service and gasoline station from 1928 to 1972. According to local Fire Department records (see Section 5.2), all USTs were removed from this property in 1974. Based on the removal of the USTs, separation distance, and local depth to groundwater, this listing is not considered to represent an REC with respect to the Site.

#### 5.1.3 General Vicinity Database Findings

EDR's report identified multiple off-site facilities within applicable ASTM search radii. NV5 considered all of the listed sites unlikely to impact the subject site, based upon factors including (but not limited to):