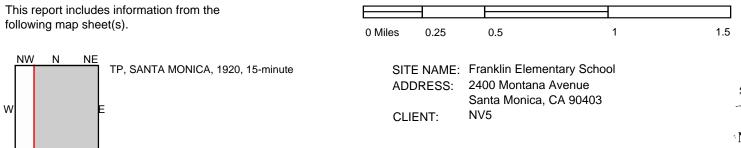

## 5.3 Historical Records

NV5 used USGS Topo maps, aerial photographs, fire insurance maps, and historical street directories to provide information about the history of the Site and its surroundings. The resources NV5 reviewed are tabulated below and presented in Appendix E.

| Historical Resources |                                                                                                                                   |          |
|----------------------|-----------------------------------------------------------------------------------------------------------------------------------|----------|
| Source Type          | Years Reviewed                                                                                                                    | Source   |
| USGS Topo Maps       | 1894, 1896, 1898, 1900,<br>1902/03, 1920, 1921,<br>1925/1928, 1934, 1950/52,<br>1966/67, 1972/76, 1981,<br>1995, 2012, 2015, 2018 | USGS/EDR |
| Aerial Photograph(s) | 1928, 1938, 1947, 1952,<br>1964, 1967, 1972, 1977,<br>1983, 1989, 1994, 2002,<br>2005, 2009, 2012, 2016                           | EDR      |

#### 5.4 Past Uses – Site

Our interpretation of past uses of the property, based on the historical data sources listed above, are tabulated below.

| Date         | Interpreted Property Use                                                                                                                                                                                                                                                                                                                                                                                                                                                                                                                                                                                                                        |  |  |
|--------------|-------------------------------------------------------------------------------------------------------------------------------------------------------------------------------------------------------------------------------------------------------------------------------------------------------------------------------------------------------------------------------------------------------------------------------------------------------------------------------------------------------------------------------------------------------------------------------------------------------------------------------------------------|--|--|
| 1894 to 1925 | USGS Topo maps depict the Site as vacant and undeveloped.                                                                                                                                                                                                                                                                                                                                                                                                                                                                                                                                                                                       |  |  |
| 1928         | An aerial photograph depicts the northwestern portion of the Site to be developed with the main school building.                                                                                                                                                                                                                                                                                                                                                                                                                                                                                                                                |  |  |
| 1938 to 1965 | <ul> <li>Aerial photographs, topo maps, and Sanborn Insurance maps depict the northwestern portion of the Site to be developed with the present-day Franklin Elementary School. A residential home is depicted on the southeastern corner of the property.</li> <li>Historic city directories identified the tenant of the property as:</li> <li><u>2400 Montana Avenue</u> <ul> <li>Franklin Elementary School (1954 through 1965)</li> <li>Santa Monica Unified School District (1985 through 1965)</li> <li>Santa Monica Malibu Unified School District (1954 through 2014)</li> <li>Santa Monica City College (1958)</li> </ul> </li> </ul> |  |  |
| 1967 to 2022 | <ul> <li>Aerial photographs indicate the residential home on the southeastern corner of the Site has been redeveloped with a parking lot and playground area. Several temporary classrooms (bungalows) were constructed at the Site between 1989 and 1994.</li> <li>Historic city directories identified the tenant of the property as:</li> <li><u>2400 Montana Avenue</u> <ul> <li>Franklin Elementary School (1970 through 2014)</li> <li>Santa Monica Malibu Unified School District (1970 through 2014)</li> <li>Franklin Star Art Center (1999)</li> <li>Franklin Elementary Children's Center (1999 through 2014)</li> </ul> </li> </ul> |  |  |