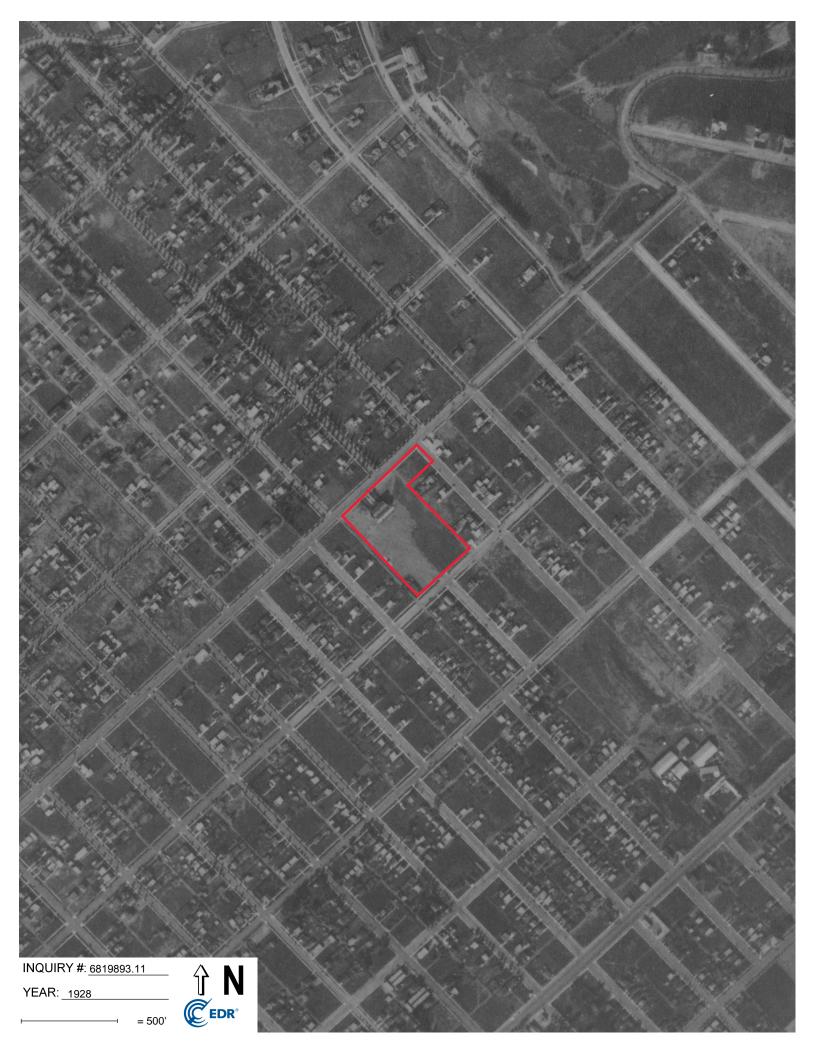

The Site was undeveloped prior to 1925. By 1928, the main classroom building had been constructed on the northwestern portion of the Site. By 1938, most of the present-day structures had been constructed on the Site. A single-family residential home was also present on the southeastern corner of the Site. Between 1965 and 1967, the single-family residence was redeveloped into parking lots and playground areas. Between 1989 and 1994, several temporary classroom structures (bungalows) were installed at the Site.

#### 5.4 Past Uses – Site

Our interpretation of past uses of the property, based on the historical data sources listed above, are tabulated below.

| Date         | Interpreted Property Use                                                                                                                                                                                                                                                                                                                                                                                                                                                                                                                                                                                                                        |  |  |
|--------------|-------------------------------------------------------------------------------------------------------------------------------------------------------------------------------------------------------------------------------------------------------------------------------------------------------------------------------------------------------------------------------------------------------------------------------------------------------------------------------------------------------------------------------------------------------------------------------------------------------------------------------------------------|--|--|
| 1894 to 1925 | USGS Topo maps depict the Site as vacant and undeveloped.                                                                                                                                                                                                                                                                                                                                                                                                                                                                                                                                                                                       |  |  |
| 1928         | An aerial photograph depicts the northwestern portion of the Site to be developed with the main school building.                                                                                                                                                                                                                                                                                                                                                                                                                                                                                                                                |  |  |
| 1938 to 1965 | <ul> <li>Aerial photographs, topo maps, and Sanborn Insurance maps depict the northwestern portion of the Site to be developed with the present-day Franklin Elementary School. A residential home is depicted on the southeastern corner of the property.</li> <li>Historic city directories identified the tenant of the property as:</li> <li><u>2400 Montana Avenue</u> <ul> <li>Franklin Elementary School (1954 through 1965)</li> <li>Santa Monica Unified School District (1985 through 1965)</li> <li>Santa Monica Malibu Unified School District (1954 through 2014)</li> <li>Santa Monica City College (1958)</li> </ul> </li> </ul> |  |  |
| 1967 to 2022 | <ul> <li>Aerial photographs indicate the residential home on the southeastern corner of the Site has been redeveloped with a parking lot and playground area. Several temporary classrooms (bungalows) were constructed at the Site between 1989 and 1994.</li> <li>Historic city directories identified the tenant of the property as:</li> <li><u>2400 Montana Avenue</u> <ul> <li>Franklin Elementary School (1970 through 2014)</li> <li>Santa Monica Malibu Unified School District (1970 through 2014)</li> <li>Franklin Star Art Center (1999)</li> <li>Franklin Elementary Children's Center (1999 through 2014)</li> </ul> </li> </ul> |  |  |