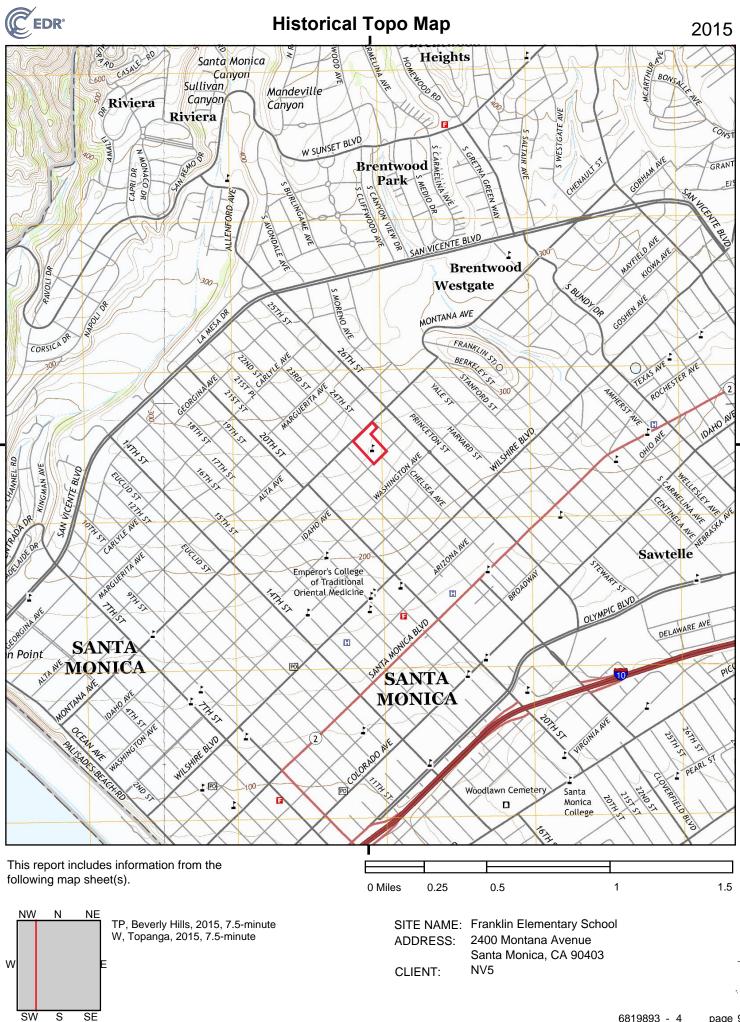

## 3.1 Topographic

The 2018 United States Geological Survey (USGS), [Beverly Hills] 7.5 Minute Topographic Quadrangle map of the Site and surrounding vicinity was reviewed. The elevation of the property is approximately 260 feet above mean sea level. Topography was observed to slope slightly in a southeasterly direction during the site reconnaissance. A copy of the USGS 7.5 Minute Topographic Quadrangle Map is included in Appendix B.