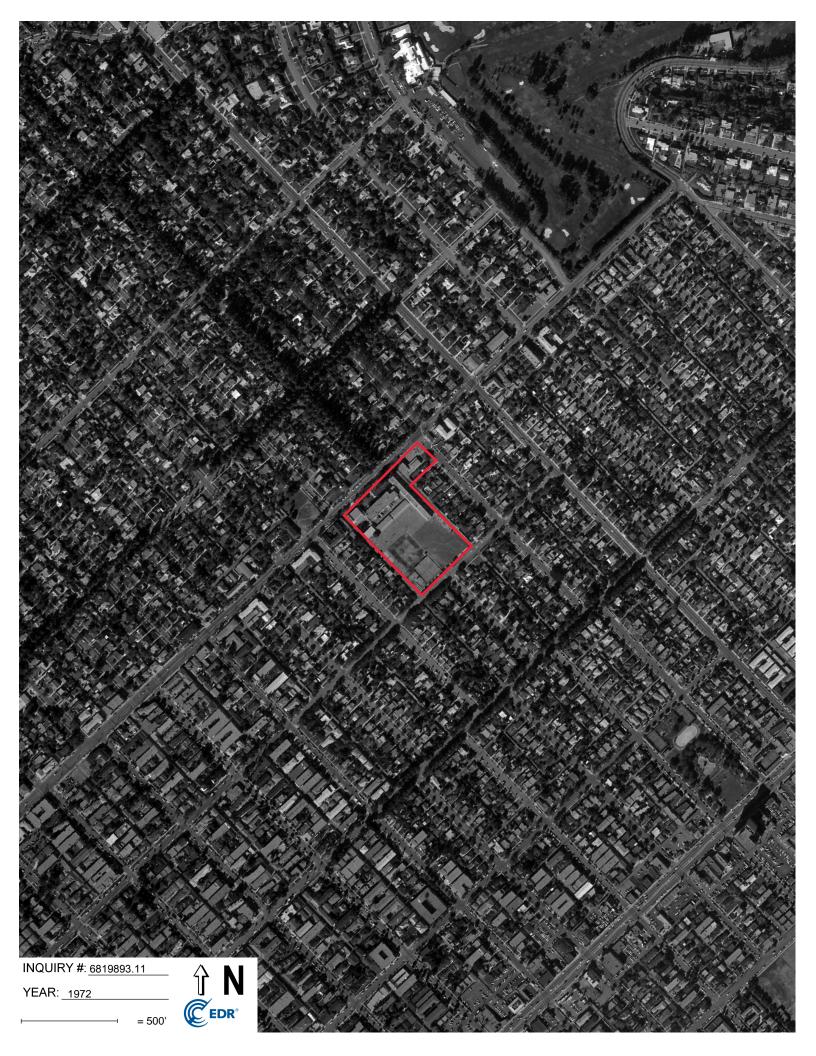

| Historical Resources |                                                                                                                                   |          |
|----------------------|-----------------------------------------------------------------------------------------------------------------------------------|----------|
| Source Type          | Years Reviewed                                                                                                                    | Source   |
| USGS Topo Maps       | 1894, 1896, 1898, 1900,<br>1902/03, 1920, 1921,<br>1925/1928, 1934, 1950/52,<br>1966/67, 1972/76, 1981,<br>1995, 2012, 2015, 2018 | USGS/EDR |
| Aerial Photograph(s) | 1928, 1938, 1947, 1952,<br>1964, 1967, 1972, 1977,<br>1983, 1989, 1994, 2002,<br>2005, 2009, 2012, 2016                           | EDR      |

#### 5.4 Past Uses – Site

Our interpretation of past uses of the property, based on the historical data sources listed above, are tabulated below.

| Date         | Interpreted Property Use                                                                                                                                                                                                                                                                                                                                                                                                                                                                                                                                                                                                                        |  |  |
|--------------|-------------------------------------------------------------------------------------------------------------------------------------------------------------------------------------------------------------------------------------------------------------------------------------------------------------------------------------------------------------------------------------------------------------------------------------------------------------------------------------------------------------------------------------------------------------------------------------------------------------------------------------------------|--|--|
| 1894 to 1925 | USGS Topo maps depict the Site as vacant and undeveloped.                                                                                                                                                                                                                                                                                                                                                                                                                                                                                                                                                                                       |  |  |
| 1928         | An aerial photograph depicts the northwestern portion of the Site to be developed with the main school building.                                                                                                                                                                                                                                                                                                                                                                                                                                                                                                                                |  |  |
| 1938 to 1965 | <ul> <li>Aerial photographs, topo maps, and Sanborn Insurance maps depict the northwestern portion of the Site to be developed with the present-day Franklin Elementary School. A residential home is depicted on the southeastern corner of the property.</li> <li>Historic city directories identified the tenant of the property as:</li> <li><u>2400 Montana Avenue</u> <ul> <li>Franklin Elementary School (1954 through 1965)</li> <li>Santa Monica Unified School District (1985 through 1965)</li> <li>Santa Monica Malibu Unified School District (1954 through 2014)</li> <li>Santa Monica City College (1958)</li> </ul> </li> </ul> |  |  |
| 1967 to 2022 | <ul> <li>Aerial photographs indicate the residential home on the southeastern corner of the Site has been redeveloped with a parking lot and playground area. Several temporary classrooms (bungalows) were constructed at the Site between 1989 and 1994.</li> <li>Historic city directories identified the tenant of the property as:</li> <li><u>2400 Montana Avenue</u> <ul> <li>Franklin Elementary School (1970 through 2014)</li> <li>Santa Monica Malibu Unified School District (1970 through 2014)</li> <li>Franklin Star Art Center (1999)</li> <li>Franklin Elementary Children's Center (1999 through 2014)</li> </ul> </li> </ul> |  |  |

The Site was undeveloped prior to 1925. By 1928, the main classroom building had been constructed on the northwestern portion of the Site. By 1938, most of the present-day structures had been constructed on the Site. A single-family residential home was also present on the southeastern corner of the Site. Between 1965 and 1967, the single-family residence was redeveloped into parking lots and playground areas. Between 1989 and 1994, several temporary classroom structures (bungalows) were installed at the Site.