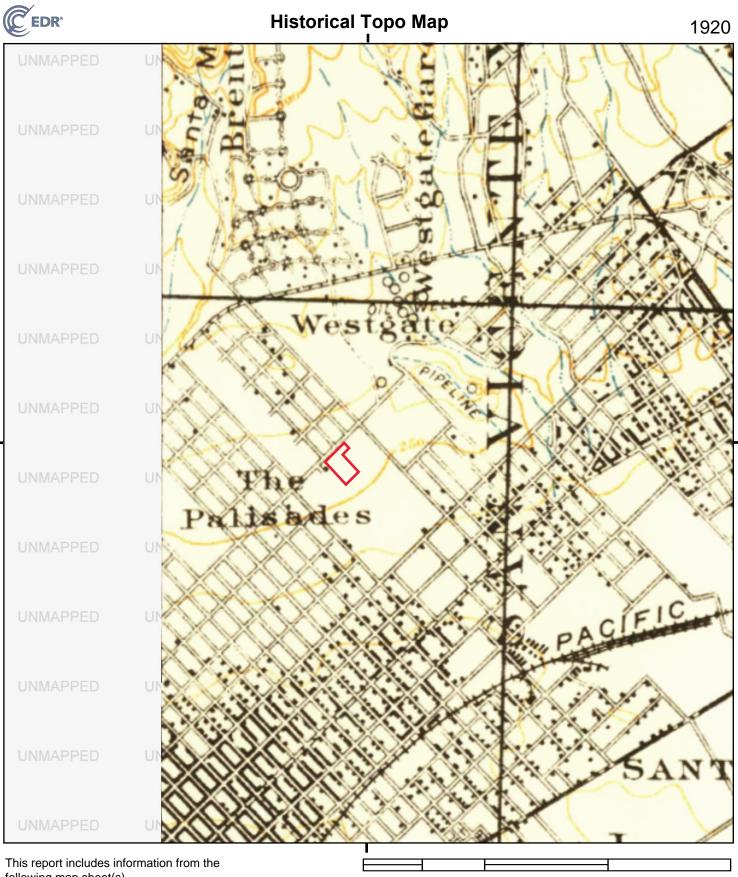

## 5.3 Historical Records

NV5 used USGS Topo maps, aerial photographs, fire insurance maps, and historical street directories to provide information about the history of the Site and its surroundings. The resources NV5 reviewed are tabulated below and presented in Appendix E.

| Historical Resources |                                                                                                                                   |          |
|----------------------|-----------------------------------------------------------------------------------------------------------------------------------|----------|
| Source Type          | Years Reviewed                                                                                                                    | Source   |
| USGS Topo Maps       | 1894, 1896, 1898, 1900,<br>1902/03, 1920, 1921,<br>1925/1928, 1934, 1950/52,<br>1966/67, 1972/76, 1981,<br>1995, 2012, 2015, 2018 | USGS/EDR |
| Aerial Photograph(s) | 1928, 1938, 1947, 1952,<br>1964, 1967, 1972, 1977,<br>1983, 1989, 1994, 2002,<br>2005, 2009, 2012, 2016                           | EDR      |

#### 5.4 Past Uses – Site

Our interpretation of past uses of the property, based on the historical data sources listed above, are tabulated below.

| Date         | Interpreted Property Use                                                                                                                                                                                                                                                                                                                                                                                                                                                                                                                                                                                                                        |  |  |
|--------------|-------------------------------------------------------------------------------------------------------------------------------------------------------------------------------------------------------------------------------------------------------------------------------------------------------------------------------------------------------------------------------------------------------------------------------------------------------------------------------------------------------------------------------------------------------------------------------------------------------------------------------------------------|--|--|
| 1894 to 1925 | USGS Topo maps depict the Site as vacant and undeveloped.                                                                                                                                                                                                                                                                                                                                                                                                                                                                                                                                                                                       |  |  |
| 1928         | An aerial photograph depicts the northwestern portion of the Site to be developed with the main school building.                                                                                                                                                                                                                                                                                                                                                                                                                                                                                                                                |  |  |
| 1938 to 1965 | <ul> <li>Aerial photographs, topo maps, and Sanborn Insurance maps depict the northwestern portion of the Site to be developed with the present-day Franklin Elementary School. A residential home is depicted on the southeastern corner of the property.</li> <li>Historic city directories identified the tenant of the property as:</li> <li><u>2400 Montana Avenue</u> <ul> <li>Franklin Elementary School (1954 through 1965)</li> <li>Santa Monica Unified School District (1985 through 1965)</li> <li>Santa Monica Malibu Unified School District (1954 through 2014)</li> <li>Santa Monica City College (1958)</li> </ul> </li> </ul> |  |  |
| 1967 to 2022 | <ul> <li>Aerial photographs indicate the residential home on the southeastern corner of the Site has been redeveloped with a parking lot and playground area. Several temporary classrooms (bungalows) were constructed at the Site between 1989 and 1994.</li> <li>Historic city directories identified the tenant of the property as:</li> <li><u>2400 Montana Avenue</u> <ul> <li>Franklin Elementary School (1970 through 2014)</li> <li>Santa Monica Malibu Unified School District (1970 through 2014)</li> <li>Franklin Star Art Center (1999)</li> <li>Franklin Elementary Children's Center (1999 through 2014)</li> </ul> </li> </ul> |  |  |