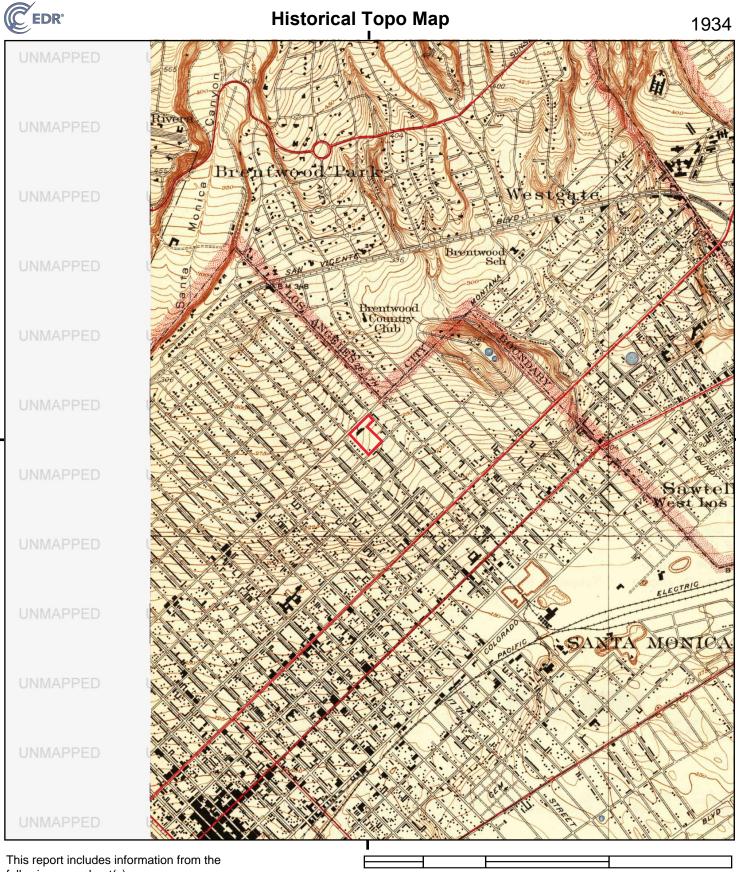

## 5.3 Historical Records

NV5 used USGS Topo maps, aerial photographs, fire insurance maps, and historical street directories to provide information about the history of the Site and its surroundings. The resources NV5 reviewed are tabulated below and presented in Appendix E.

| Historical Resources |                                                                                                                                   |          |
|----------------------|-----------------------------------------------------------------------------------------------------------------------------------|----------|
| Source Type          | Years Reviewed                                                                                                                    | Source   |
| USGS Topo Maps       | 1894, 1896, 1898, 1900,<br>1902/03, 1920, 1921,<br>1925/1928, 1934, 1950/52,<br>1966/67, 1972/76, 1981,<br>1995, 2012, 2015, 2018 | USGS/EDR |
| Aerial Photograph(s) | 1928, 1938, 1947, 1952,<br>1964, 1967, 1972, 1977,<br>1983, 1989, 1994, 2002,<br>2005, 2009, 2012, 2016                           | EDR      |

#### 5.4 Past Uses – Site

Our interpretation of past uses of the property, based on the historical data sources listed above, are tabulated below.

| Date         | Interpreted Property Use                                                                                                                                                                                                                                                                                                                                                                                                                                                                                                                                                                                                                        |  |  |
|--------------|-------------------------------------------------------------------------------------------------------------------------------------------------------------------------------------------------------------------------------------------------------------------------------------------------------------------------------------------------------------------------------------------------------------------------------------------------------------------------------------------------------------------------------------------------------------------------------------------------------------------------------------------------|--|--|
| 1894 to 1925 | USGS Topo maps depict the Site as vacant and undeveloped.                                                                                                                                                                                                                                                                                                                                                                                                                                                                                                                                                                                       |  |  |
| 1928         | An aerial photograph depicts the northwestern portion of the Site to be developed with the main school building.                                                                                                                                                                                                                                                                                                                                                                                                                                                                                                                                |  |  |
| 1938 to 1965 | <ul> <li>Aerial photographs, topo maps, and Sanborn Insurance maps depict the northwestern portion of the Site to be developed with the present-day Franklin Elementary School. A residential home is depicted on the southeastern corner of the property.</li> <li>Historic city directories identified the tenant of the property as:</li> <li><u>2400 Montana Avenue</u> <ul> <li>Franklin Elementary School (1954 through 1965)</li> <li>Santa Monica Unified School District (1985 through 1965)</li> <li>Santa Monica Malibu Unified School District (1954 through 2014)</li> <li>Santa Monica City College (1958)</li> </ul> </li> </ul> |  |  |
| 1967 to 2022 | <ul> <li>Aerial photographs indicate the residential home on the southeastern corner of the Site has been redeveloped with a parking lot and playground area. Several temporary classrooms (bungalows) were constructed at the Site between 1989 and 1994.</li> <li>Historic city directories identified the tenant of the property as:</li> <li><u>2400 Montana Avenue</u> <ul> <li>Franklin Elementary School (1970 through 2014)</li> <li>Santa Monica Malibu Unified School District (1970 through 2014)</li> <li>Franklin Star Art Center (1999)</li> <li>Franklin Elementary Children's Center (1999 through 2014)</li> </ul> </li> </ul> |  |  |