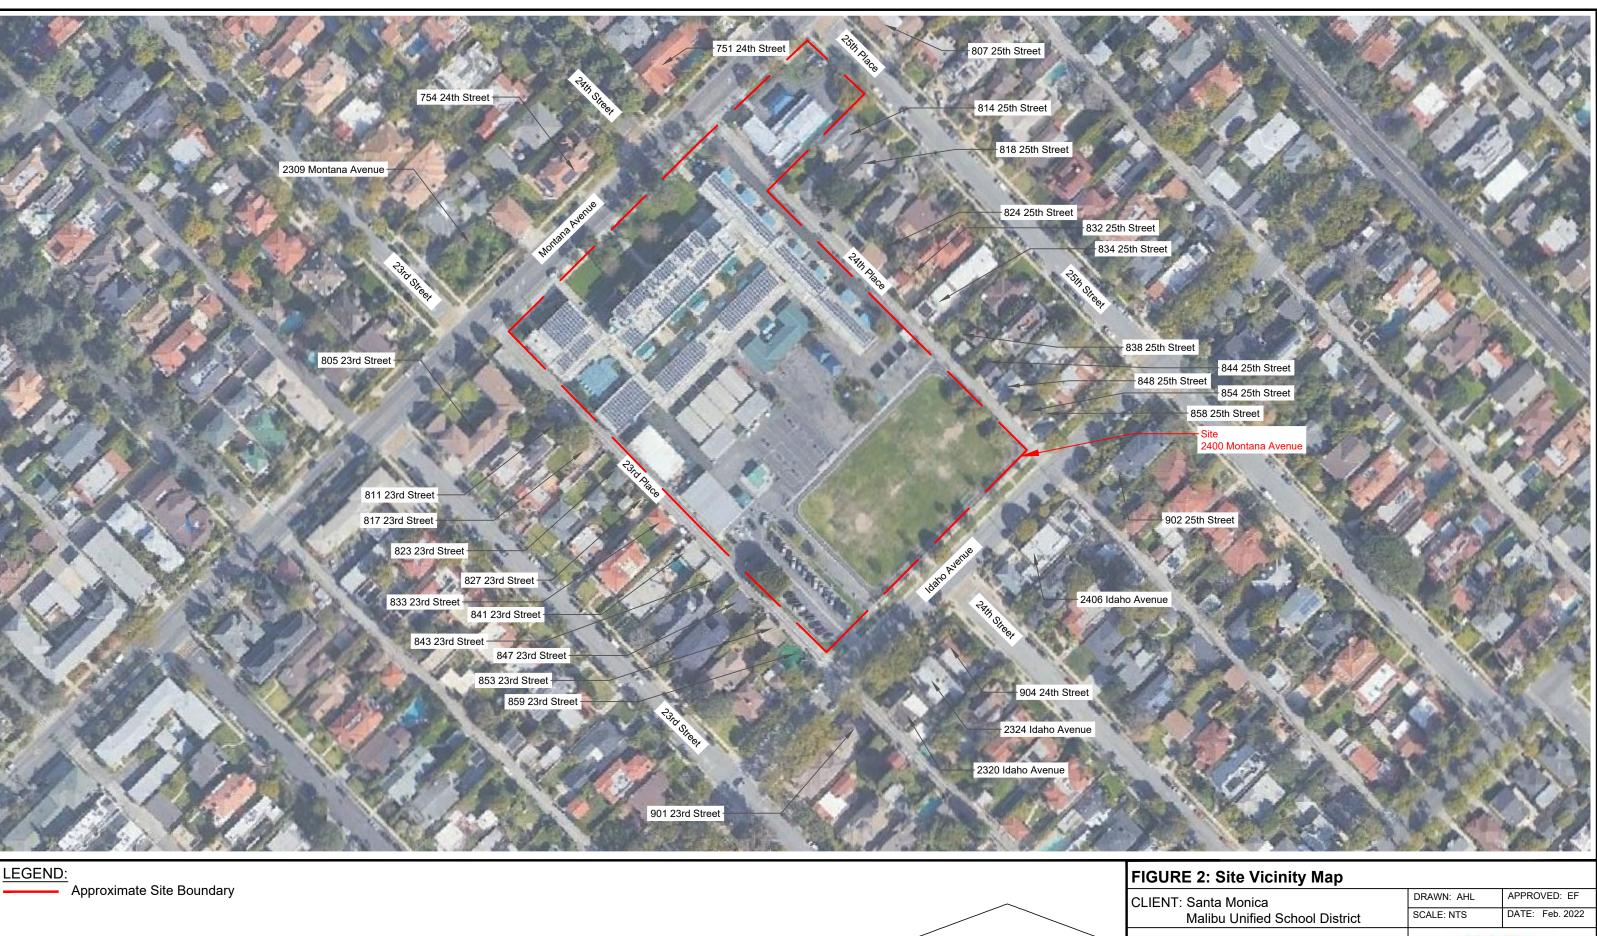

#### 2.15 Adjacent Sites

The Site is located within an area of mixed commercial and residential use. The following land use in the near vicinity of the property was observed:

| Direction | Property Name | Property Address                | Business Operation                             |
|-----------|---------------|---------------------------------|------------------------------------------------|
|           | N/A           | 2309 Montana Avenue             | Single-Family Residential                      |
| Northwest | N/A           | 754 24 <sup>th</sup> Street     | Single-Family Residential                      |
| Northwest | N/A           | 751 24 <sup>th</sup> Street     | Single-Family Residential                      |
|           | N/A           | 752 25 <sup>th</sup> Street     | Single-Family Residential                      |
| Northeast | N/A           | 2402 Montana Avenue             | Multi-Family Residential                       |
|           | N/A           | 814-858 25 <sup>th</sup> Street | Multi-Family and Single-<br>Family Residential |
|           | N/A           | 2320 Idaho Avenue               | Single-Family Residential                      |
| Couthoast | N/A           | 2324 Idaho Avenue               | Single-Family Residential                      |
| Southeast | N/A           | 903 24 <sup>th</sup> Street     | Single-Family Residential                      |
|           | N/A           | 2406 Idaho Street               | Single-Family Residential                      |
| Southwort | N/A           | 805-859 23 <sup>rd</sup> Street | Single-Family Residential                      |
| Southwest | N/A           | 2302-2316 Montana Avenue        | Multi-Family Residential                       |