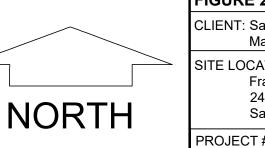

# **2 SITE DESCRIPTION**

Mr. Eric Fraske of NV5 conducted a site reconnaissance on January 27, 2022. The descriptions provided herein are based on information provided by the current site representatives and on observations made during that visit. Representative site photographs are included in Appendix A. Site Location and Site

#### 2.1.2 Use

At the time of our site reconnaissance, the Site was developed with an elementary school. Improvements consisted of several classroom buildings, paved parking areas, temporary classroom structures (bungalows) and playground areas.