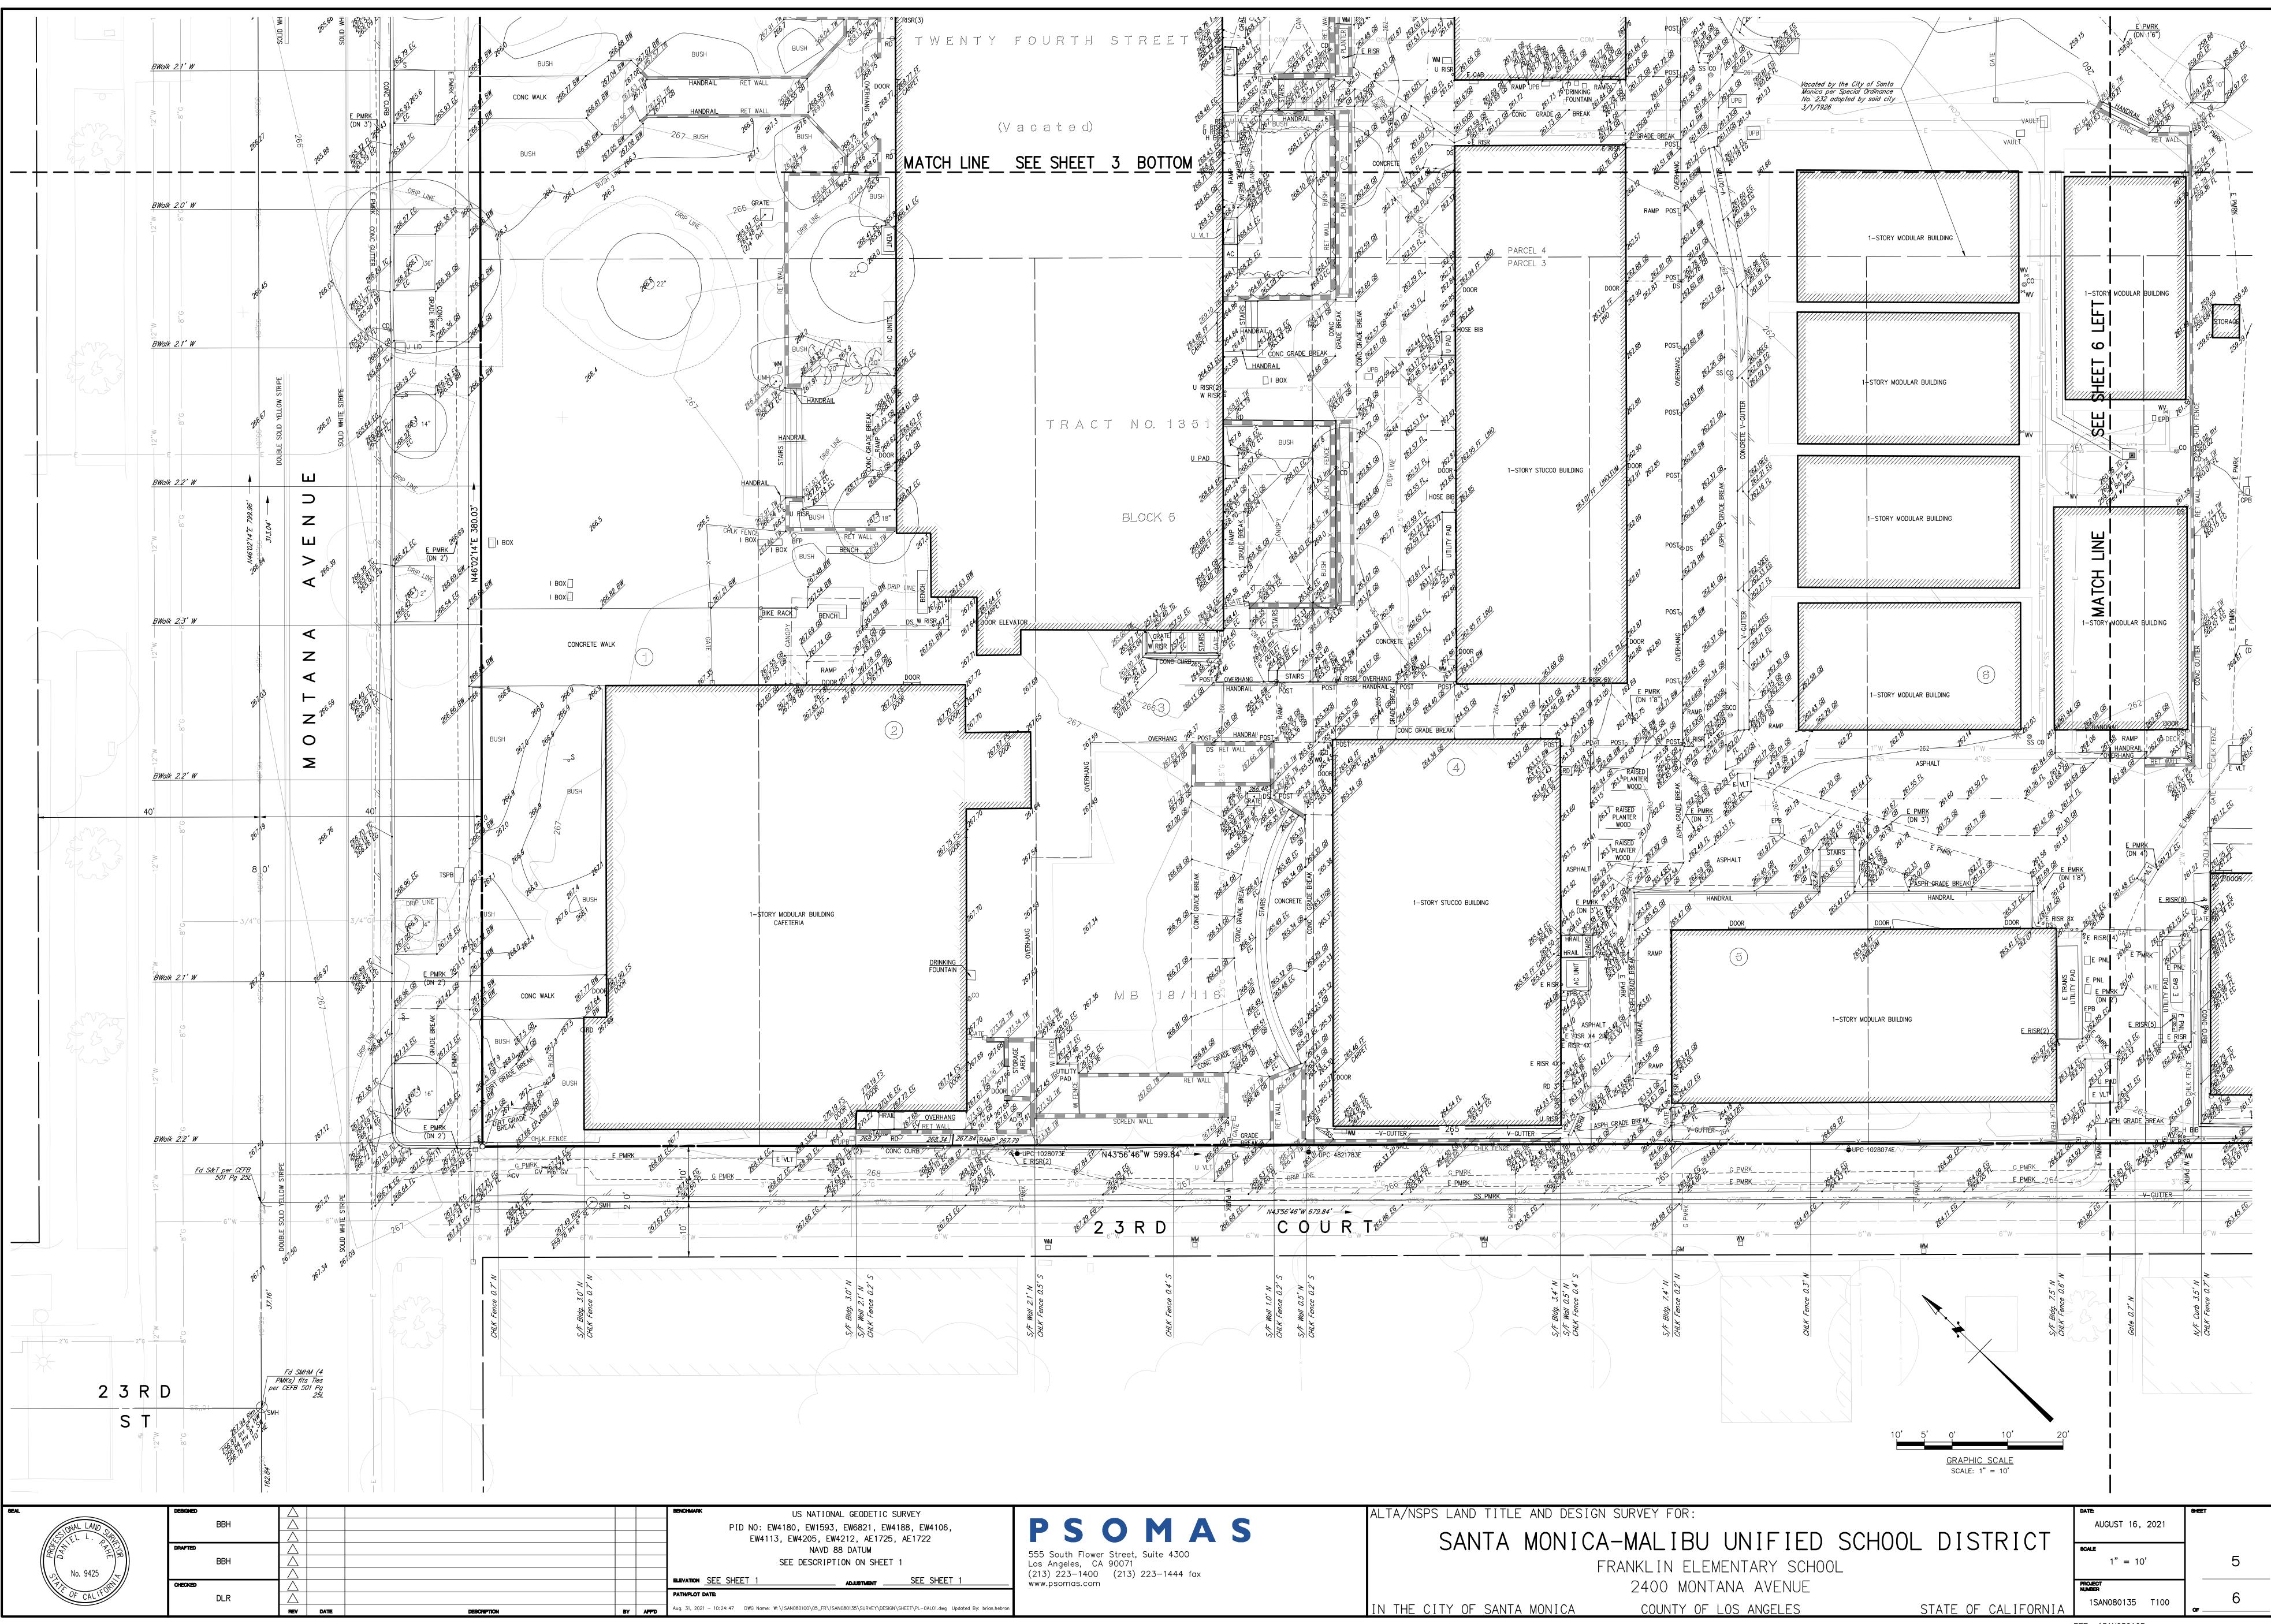

# **2 SITE DESCRIPTION**

Mr. Eric Fraske of NV5 conducted a site reconnaissance on January 27, 2022. The descriptions provided herein are based on information provided by the current site representatives and on observations made during that visit. Representative site photographs are included in Appendix A. Site Location and Site

Layout maps depicting the areas and features described in the following sections are also provided in Figures 1 and 2.

#### 2.1.1 Location and Size

The Site is located at 2400 Montana Avenue in Santa Monica, Los Angeles County, California. The property consists of a single parcel of land that totals approximately 5.2 acres in size. The Site can be identified by Los Angeles County Tax Assessor Parcel Number (APN): 4277-002-901.

#### 2.1.2 Use

At the time of our site reconnaissance, the Site was developed with an elementary school. Improvements consisted of several classroom buildings, paved parking areas, temporary classroom structures (bungalows) and playground areas.