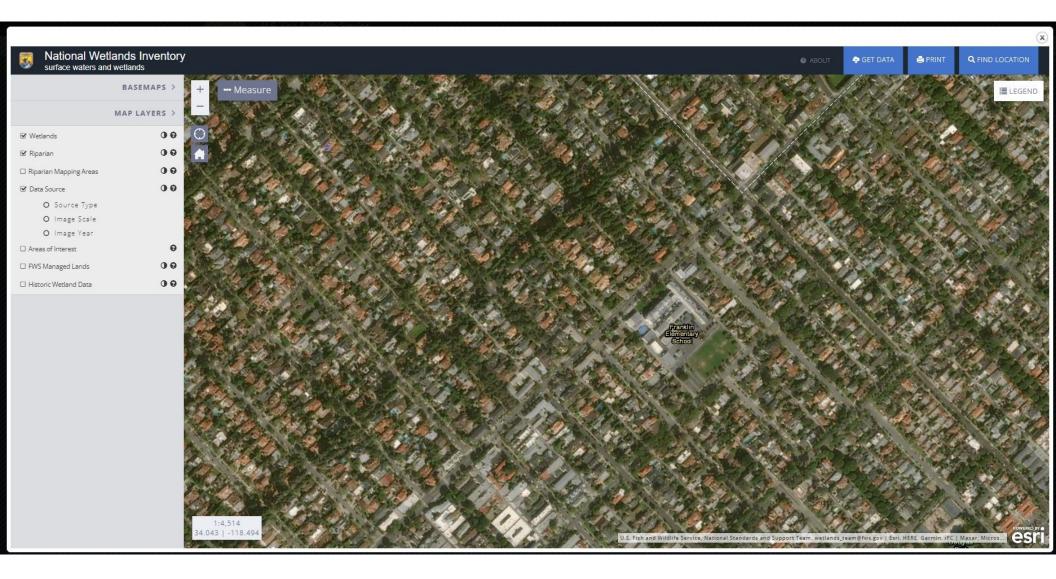

## 3.4 Wetlands

According to map data published on the United States Department of Fish and Wildlife (USFW) National Wetlands Inventory (<u>https://www.fws.gov/wetlands/data/mapper.html</u>), No wetlands are mapped on the subject or adjoining properties (Appendix C).