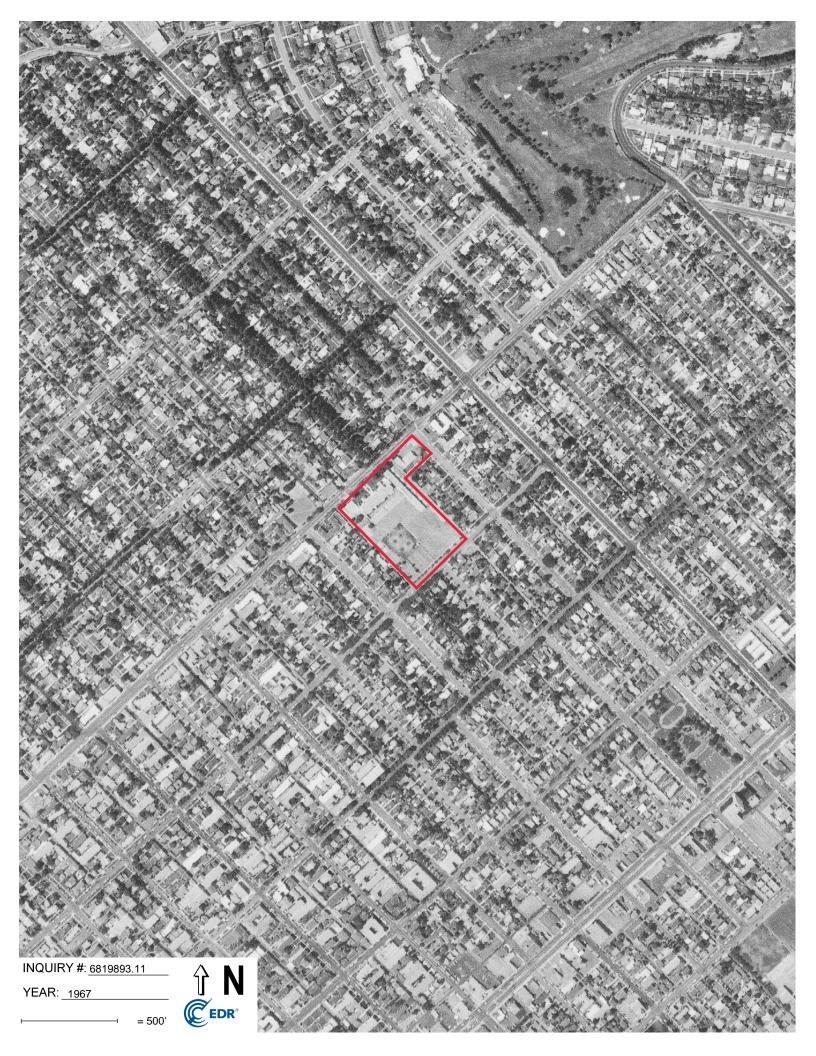

| Historical Resources |                                                                                                                                   |          |
|----------------------|-----------------------------------------------------------------------------------------------------------------------------------|----------|
| Source Type          | Years Reviewed                                                                                                                    | Source   |
| USGS Topo Maps       | 1894, 1896, 1898, 1900,<br>1902/03, 1920, 1921,<br>1925/1928, 1934, 1950/52,<br>1966/67, 1972/76, 1981,<br>1995, 2012, 2015, 2018 | USGS/EDR |
| Aerial Photograph(s) | 1928, 1938, 1947, 1952,<br>1964, 1967, 1972, 1977,<br>1983, 1989, 1994, 2002,<br>2005, 2009, 2012, 2016                           | EDR      |

#### 5.4 Past Uses – Site

Our interpretation of past uses of the property, based on the historical data sources listed above, are tabulated below.

| Date         | Interpreted Property Use                                                                                                                                                                                                                                                                                                                                                                                                                                                                                                                                                                                                                        |  |  |
|--------------|-------------------------------------------------------------------------------------------------------------------------------------------------------------------------------------------------------------------------------------------------------------------------------------------------------------------------------------------------------------------------------------------------------------------------------------------------------------------------------------------------------------------------------------------------------------------------------------------------------------------------------------------------|--|--|
| 1894 to 1925 | USGS Topo maps depict the Site as vacant and undeveloped.                                                                                                                                                                                                                                                                                                                                                                                                                                                                                                                                                                                       |  |  |
| 1928         | An aerial photograph depicts the northwestern portion of the Site to be developed with the main school building.                                                                                                                                                                                                                                                                                                                                                                                                                                                                                                                                |  |  |
| 1938 to 1965 | <ul> <li>Aerial photographs, topo maps, and Sanborn Insurance maps depict the northwestern portion of the Site to be developed with the present-day Franklin Elementary School. A residential home is depicted on the southeastern corner of the property.</li> <li>Historic city directories identified the tenant of the property as:</li> <li><u>2400 Montana Avenue</u> <ul> <li>Franklin Elementary School (1954 through 1965)</li> <li>Santa Monica Unified School District (1985 through 1965)</li> <li>Santa Monica Malibu Unified School District (1954 through 2014)</li> <li>Santa Monica City College (1958)</li> </ul> </li> </ul> |  |  |
| 1967 to 2022 | <ul> <li>Aerial photographs indicate the residential home on the southeastern corner of the Site has been redeveloped with a parking lot and playground area. Several temporary classrooms (bungalows) were constructed at the Site between 1989 and 1994.</li> <li>Historic city directories identified the tenant of the property as:</li> <li><u>2400 Montana Avenue</u> <ul> <li>Franklin Elementary School (1970 through 2014)</li> <li>Santa Monica Malibu Unified School District (1970 through 2014)</li> <li>Franklin Star Art Center (1999)</li> <li>Franklin Elementary Children's Center (1999 through 2014)</li> </ul> </li> </ul> |  |  |

The Site was undeveloped prior to 1925. By 1928, the main classroom building had been constructed on the northwestern portion of the Site. By 1938, most of the present-day structures had been constructed on the Site. A single-family residential home was also present on the southeastern corner of the Site. Between 1965 and 1967, the single-family residence was redeveloped into parking lots and playground areas. Between 1989 and 1994, several temporary classroom structures (bungalows) were installed at the Site.