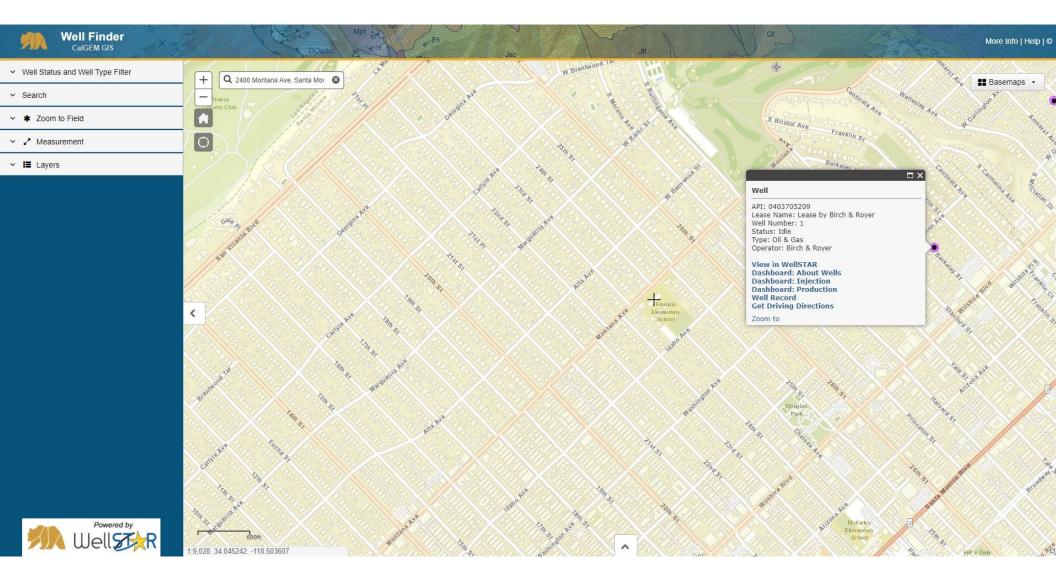

## 3.6 Oil and Gas Wells

According to the State of California, Department of Conservation, Geologic Energy Management Division (CalGEM) oil and gas well finder map (WellSTAR), no oil/gas wells were identified on the Site or adjoining properties.

| Agency                                                        | Records Summary                                                                                                                                                                                                                                                                                                                                                                                                                                                                                                                                                   |
|---------------------------------------------------------------|-------------------------------------------------------------------------------------------------------------------------------------------------------------------------------------------------------------------------------------------------------------------------------------------------------------------------------------------------------------------------------------------------------------------------------------------------------------------------------------------------------------------------------------------------------------------|
| California Division of Geologic<br>Energy Management (CalGEM) | No oil or gas wells were identified on the Site or adjoining properties.                                                                                                                                                                                                                                                                                                                                                                                                                                                                                          |
| Regional Water Quality Control<br>Board – GEOTRACKER          | <u>Site</u><br>No records identified.<br><u>Adjoining Property</u><br>No records identified.                                                                                                                                                                                                                                                                                                                                                                                                                                                                      |
| Department of Toxic Substances<br>Control – ENVIROSTOR        | <u>Site</u><br>No records identified.<br><u>Adjoining Property</u><br>No records identified.                                                                                                                                                                                                                                                                                                                                                                                                                                                                      |
| Santa Monica Fire Department                                  | Site<br>No records identified.<br><u>Adjoining Property</u><br>NV5 obtained records pertaining to the former automotive<br>service station located at 2502 Montana Avenue<br>(Northeastern Adjoining Property). According to these<br>records, four oil and gasoline USTs were installed and<br>operated at this property in 1950. Permit records indicated<br>that all tanks were removed in 1974 under supervision of the<br>Santa Monica Fire Department. This property was<br>subsequently redeveloped into a multi-family residential<br>apartment building. |
| City of Santa Monica Building and Safety Department           | Records identified included various building permits related to<br>installing new bus shelters and constructing new shelter<br>footings, and SCE upgrading equipment for system reliability<br>in August of 2011.                                                                                                                                                                                                                                                                                                                                                 |