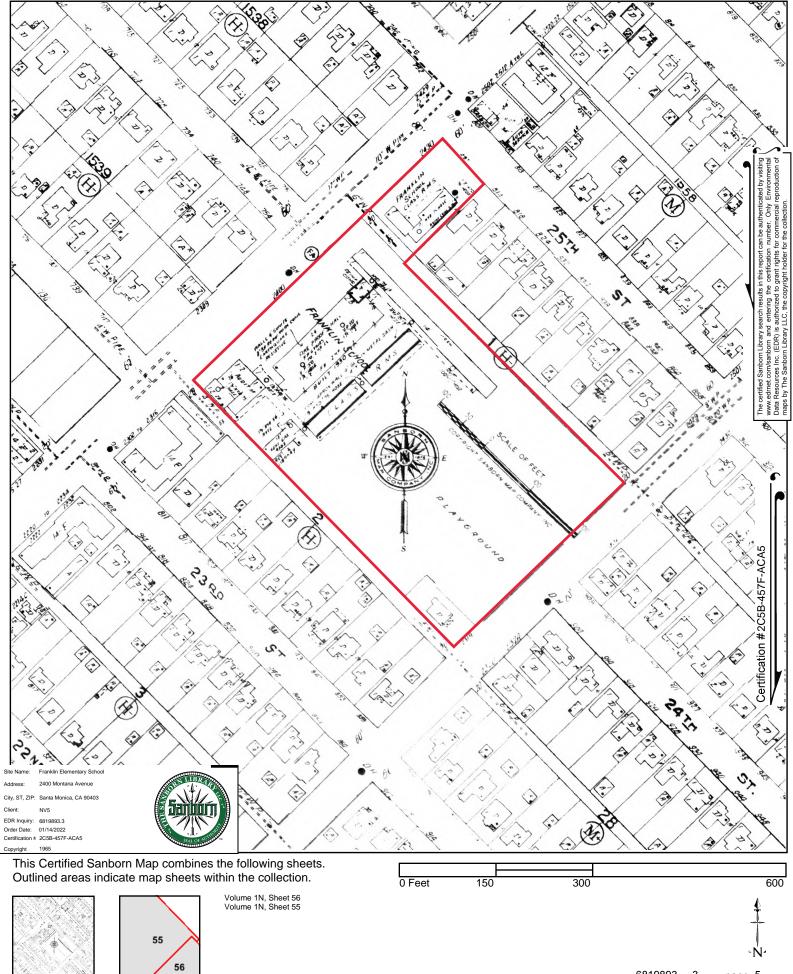

# **2 SITE DESCRIPTION**

Mr. Eric Fraske of NV5 conducted a site reconnaissance on January 27, 2022. The descriptions provided herein are based on information provided by the current site representatives and on observations made during that visit. Representative site photographs are included in Appendix A. Site Location and Site

Layout maps depicting the areas and features described in the following sections are also provided in Figures 1 and 2.

## 5.3 Historical Records

NV5 used USGS Topo maps, aerial photographs, fire insurance maps, and historical street directories to provide information about the history of the Site and its surroundings. The resources NV5 reviewed are tabulated below and presented in Appendix E.

| Historical Resources          |                  |        |
|-------------------------------|------------------|--------|
| Source Type                   | Years Reviewed   | Source |
| Fire Insurance (Sanborn) Maps | 1950, 1965, 1986 | EDR    |
| Street Directories            | 1920-2014        | EDR    |