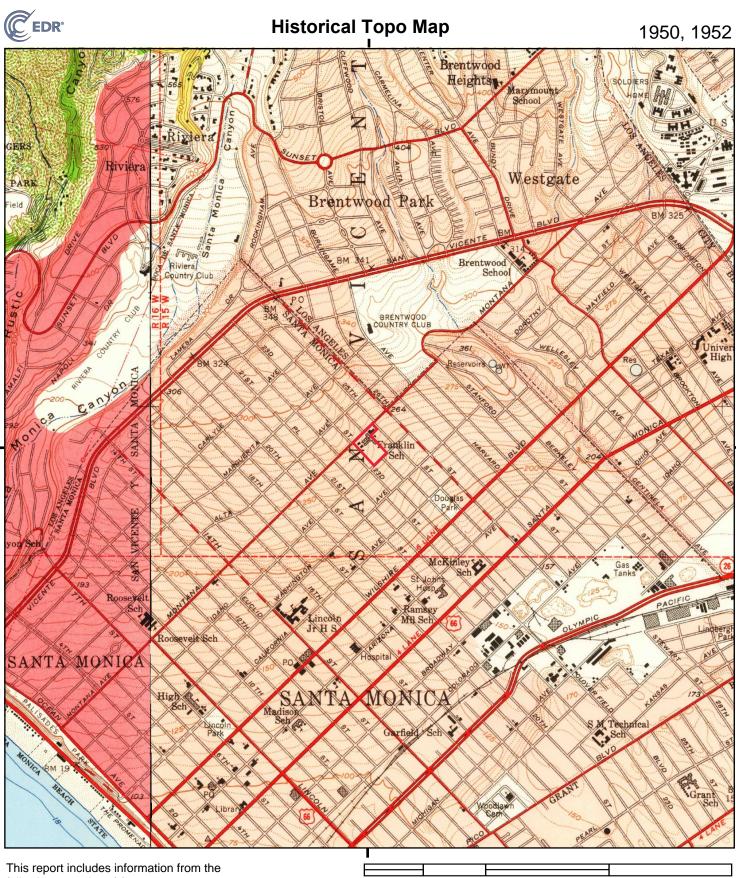

## 5.3 Historical Records

NV5 used USGS Topo maps, aerial photographs, fire insurance maps, and historical street directories to provide information about the history of the Site and its surroundings. The resources NV5 reviewed are tabulated below and presented in Appendix E.

| Historical Resources |                                                                                                                                   |          |
|----------------------|-----------------------------------------------------------------------------------------------------------------------------------|----------|
| Source Type          | Years Reviewed                                                                                                                    | Source   |
| USGS Topo Maps       | 1894, 1896, 1898, 1900,<br>1902/03, 1920, 1921,<br>1925/1928, 1934, 1950/52,<br>1966/67, 1972/76, 1981,<br>1995, 2012, 2015, 2018 | USGS/EDR |
| Aerial Photograph(s) | 1928, 1938, 1947, 1952,<br>1964, 1967, 1972, 1977,<br>1983, 1989, 1994, 2002,<br>2005, 2009, 2012, 2016                           | EDR      |

#### 5.4 Past Uses – Site

Our interpretation of past uses of the property, based on the historical data sources listed above, are tabulated below.

| Date         | Interpreted Property Use                                                                                                                                                                                                                                                                                                                                                                                                                                                                                                                                                                                                                        |  |  |
|--------------|-------------------------------------------------------------------------------------------------------------------------------------------------------------------------------------------------------------------------------------------------------------------------------------------------------------------------------------------------------------------------------------------------------------------------------------------------------------------------------------------------------------------------------------------------------------------------------------------------------------------------------------------------|--|--|
| 1894 to 1925 | USGS Topo maps depict the Site as vacant and undeveloped.                                                                                                                                                                                                                                                                                                                                                                                                                                                                                                                                                                                       |  |  |
| 1928         | An aerial photograph depicts the northwestern portion of the Site to be developed with the main school building.                                                                                                                                                                                                                                                                                                                                                                                                                                                                                                                                |  |  |
| 1938 to 1965 | <ul> <li>Aerial photographs, topo maps, and Sanborn Insurance maps depict the northwestern portion of the Site to be developed with the present-day Franklin Elementary School. A residential home is depicted on the southeastern corner of the property.</li> <li>Historic city directories identified the tenant of the property as:</li> <li><u>2400 Montana Avenue</u> <ul> <li>Franklin Elementary School (1954 through 1965)</li> <li>Santa Monica Unified School District (1985 through 1965)</li> <li>Santa Monica Malibu Unified School District (1954 through 2014)</li> <li>Santa Monica City College (1958)</li> </ul> </li> </ul> |  |  |
| 1967 to 2022 | <ul> <li>Aerial photographs indicate the residential home on the southeastern corner of the Site has been redeveloped with a parking lot and playground area. Several temporary classrooms (bungalows) were constructed at the Site between 1989 and 1994.</li> <li>Historic city directories identified the tenant of the property as:</li> <li><u>2400 Montana Avenue</u> <ul> <li>Franklin Elementary School (1970 through 2014)</li> <li>Santa Monica Malibu Unified School District (1970 through 2014)</li> <li>Franklin Star Art Center (1999)</li> <li>Franklin Elementary Children's Center (1999 through 2014)</li> </ul> </li> </ul> |  |  |