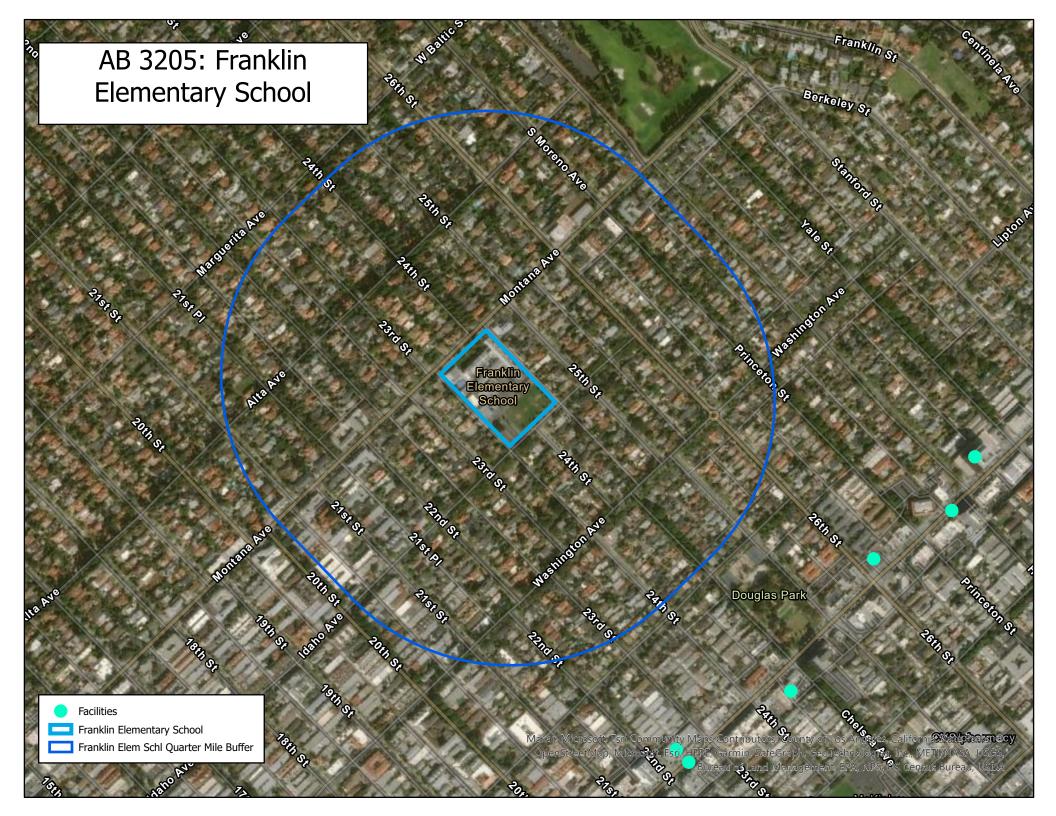

## 3.4 Wetlands

According to map data published on the United States Department of Fish and Wildlife (USFW) National Wetlands Inventory (<u>https://www.fws.gov/wetlands/data/mapper.html</u>), No wetlands are mapped on the subject or adjoining properties (Appendix C).