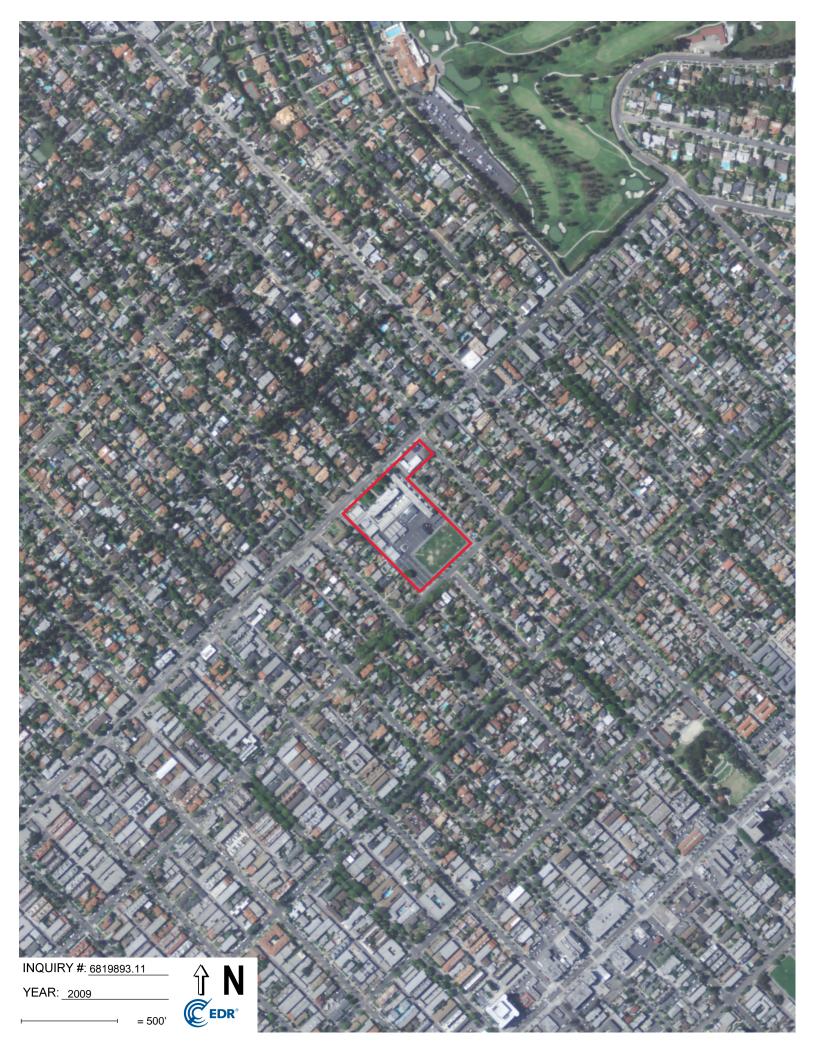

| Historical Resources |                                                                                                                                   |          |
|----------------------|-----------------------------------------------------------------------------------------------------------------------------------|----------|
| Source Type          | Years Reviewed                                                                                                                    | Source   |
| USGS Topo Maps       | 1894, 1896, 1898, 1900,<br>1902/03, 1920, 1921,<br>1925/1928, 1934, 1950/52,<br>1966/67, 1972/76, 1981,<br>1995, 2012, 2015, 2018 | USGS/EDR |
| Aerial Photograph(s) | 1928, 1938, 1947, 1952,<br>1964, 1967, 1972, 1977,<br>1983, 1989, 1994, 2002,<br>2005, 2009, 2012, 2016                           | EDR      |

#### 5.4 Past Uses – Site

Our interpretation of past uses of the property, based on the historical data sources listed above, are tabulated below.

| Date         | Interpreted Property Use                                                                                                                                                                                                                                                                                                                                                                                                                                                                                                                                                                                                                        |  |  |
|--------------|-------------------------------------------------------------------------------------------------------------------------------------------------------------------------------------------------------------------------------------------------------------------------------------------------------------------------------------------------------------------------------------------------------------------------------------------------------------------------------------------------------------------------------------------------------------------------------------------------------------------------------------------------|--|--|
| 1894 to 1925 | USGS Topo maps depict the Site as vacant and undeveloped.                                                                                                                                                                                                                                                                                                                                                                                                                                                                                                                                                                                       |  |  |
| 1928         | An aerial photograph depicts the northwestern portion of the Site to be developed with the main school building.                                                                                                                                                                                                                                                                                                                                                                                                                                                                                                                                |  |  |
| 1938 to 1965 | <ul> <li>Aerial photographs, topo maps, and Sanborn Insurance maps depict the northwestern portion of the Site to be developed with the present-day Franklin Elementary School. A residential home is depicted on the southeastern corner of the property.</li> <li>Historic city directories identified the tenant of the property as:</li> <li><u>2400 Montana Avenue</u> <ul> <li>Franklin Elementary School (1954 through 1965)</li> <li>Santa Monica Unified School District (1985 through 1965)</li> <li>Santa Monica Malibu Unified School District (1954 through 2014)</li> <li>Santa Monica City College (1958)</li> </ul> </li> </ul> |  |  |
| 1967 to 2022 | <ul> <li>Aerial photographs indicate the residential home on the southeastern corner of the Site has been redeveloped with a parking lot and playground area. Several temporary classrooms (bungalows) were constructed at the Site between 1989 and 1994.</li> <li>Historic city directories identified the tenant of the property as:</li> <li><u>2400 Montana Avenue</u> <ul> <li>Franklin Elementary School (1970 through 2014)</li> <li>Santa Monica Malibu Unified School District (1970 through 2014)</li> <li>Franklin Star Art Center (1999)</li> <li>Franklin Elementary Children's Center (1999 through 2014)</li> </ul> </li> </ul> |  |  |