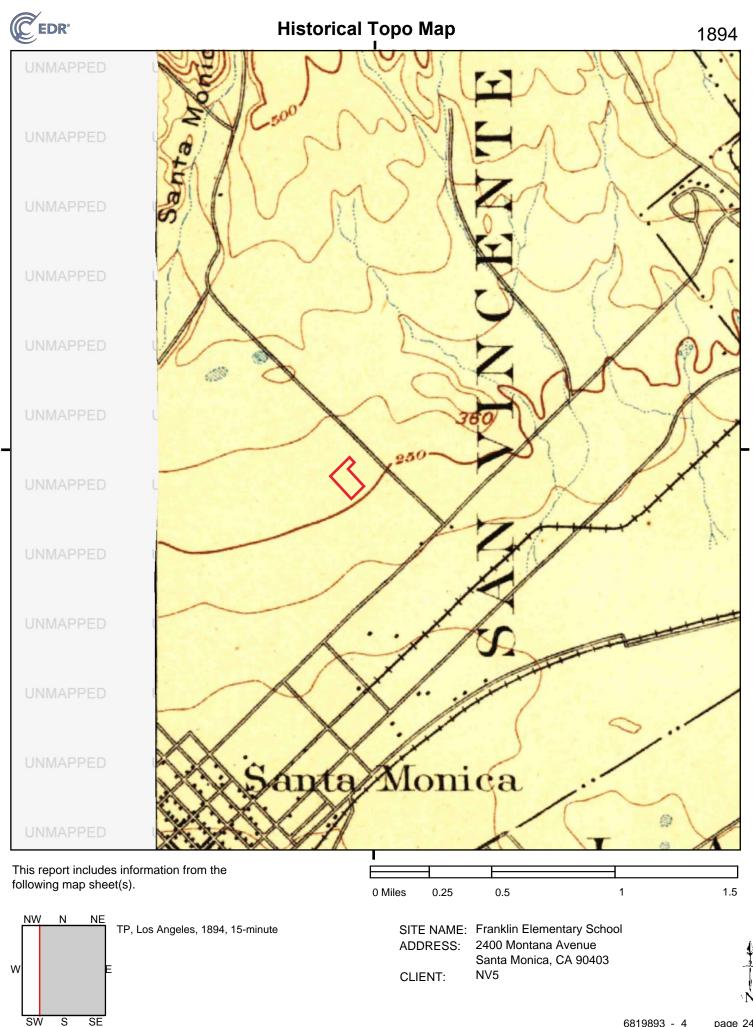

## 5.3 Historical Records

NV5 used USGS Topo maps, aerial photographs, fire insurance maps, and historical street directories to provide information about the history of the Site and its surroundings. The resources NV5 reviewed are tabulated below and presented in Appendix E.

| Historical Resources |                                                                                                                                   |          |
|----------------------|-----------------------------------------------------------------------------------------------------------------------------------|----------|
| Source Type          | Years Reviewed                                                                                                                    | Source   |
| USGS Topo Maps       | 1894, 1896, 1898, 1900,<br>1902/03, 1920, 1921,<br>1925/1928, 1934, 1950/52,<br>1966/67, 1972/76, 1981,<br>1995, 2012, 2015, 2018 | USGS/EDR |
| Aerial Photograph(s) | 1928, 1938, 1947, 1952,<br>1964, 1967, 1972, 1977,<br>1983, 1989, 1994, 2002,<br>2005, 2009, 2012, 2016                           | EDR      |

#### 5.4 Past Uses – Site

Our interpretation of past uses of the property, based on the historical data sources listed above, are tabulated below.

| Date         | Interpreted Property Use                                                                                                                                                                                                                                                                                                                                                                                                                                                                                                                                                                                                                        |  |  |
|--------------|-------------------------------------------------------------------------------------------------------------------------------------------------------------------------------------------------------------------------------------------------------------------------------------------------------------------------------------------------------------------------------------------------------------------------------------------------------------------------------------------------------------------------------------------------------------------------------------------------------------------------------------------------|--|--|
| 1894 to 1925 | USGS Topo maps depict the Site as vacant and undeveloped.                                                                                                                                                                                                                                                                                                                                                                                                                                                                                                                                                                                       |  |  |
| 1928         | An aerial photograph depicts the northwestern portion of the Site to be developed with the main school building.                                                                                                                                                                                                                                                                                                                                                                                                                                                                                                                                |  |  |
| 1938 to 1965 | <ul> <li>Aerial photographs, topo maps, and Sanborn Insurance maps depict the northwestern portion of the Site to be developed with the present-day Franklin Elementary School. A residential home is depicted on the southeastern corner of the property.</li> <li>Historic city directories identified the tenant of the property as:</li> <li><u>2400 Montana Avenue</u> <ul> <li>Franklin Elementary School (1954 through 1965)</li> <li>Santa Monica Unified School District (1985 through 1965)</li> <li>Santa Monica Malibu Unified School District (1954 through 2014)</li> <li>Santa Monica City College (1958)</li> </ul> </li> </ul> |  |  |
| 1967 to 2022 | <ul> <li>Aerial photographs indicate the residential home on the southeastern corner of the Site has been redeveloped with a parking lot and playground area. Several temporary classrooms (bungalows) were constructed at the Site between 1989 and 1994.</li> <li>Historic city directories identified the tenant of the property as:</li> <li><u>2400 Montana Avenue</u> <ul> <li>Franklin Elementary School (1970 through 2014)</li> <li>Santa Monica Malibu Unified School District (1970 through 2014)</li> <li>Franklin Star Art Center (1999)</li> <li>Franklin Elementary Children's Center (1999 through 2014)</li> </ul> </li> </ul> |  |  |