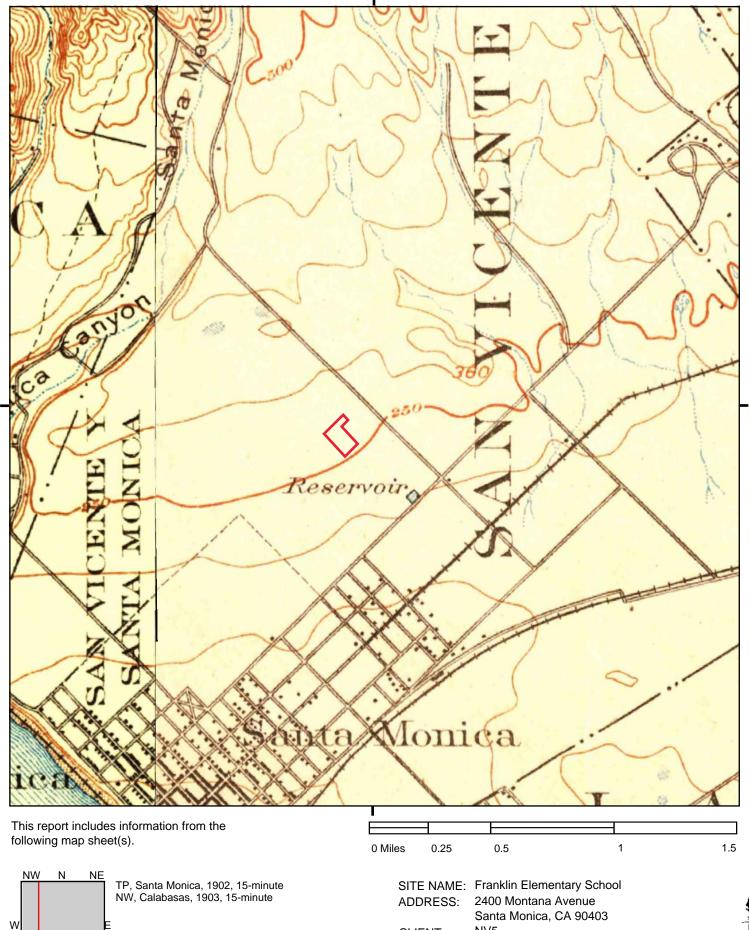

## 5.3 Historical Records

NV5 used USGS Topo maps, aerial photographs, fire insurance maps, and historical street directories to provide information about the history of the Site and its surroundings. The resources NV5 reviewed are tabulated below and presented in Appendix E.

| Historical Resources |                                                                                                                                   |          |
|----------------------|-----------------------------------------------------------------------------------------------------------------------------------|----------|
| Source Type          | Years Reviewed                                                                                                                    | Source   |
| USGS Topo Maps       | 1894, 1896, 1898, 1900,<br>1902/03, 1920, 1921,<br>1925/1928, 1934, 1950/52,<br>1966/67, 1972/76, 1981,<br>1995, 2012, 2015, 2018 | USGS/EDR |
| Aerial Photograph(s) | 1928, 1938, 1947, 1952,<br>1964, 1967, 1972, 1977,<br>1983, 1989, 1994, 2002,<br>2005, 2009, 2012, 2016                           | EDR      |

#### 5.4 Past Uses – Site

Our interpretation of past uses of the property, based on the historical data sources listed above, are tabulated below.

| Date         | Interpreted Property Use                                                                                                                                                                                                                                                                                                                                                                                                                                                                                                                                                                                                                        |  |  |
|--------------|-------------------------------------------------------------------------------------------------------------------------------------------------------------------------------------------------------------------------------------------------------------------------------------------------------------------------------------------------------------------------------------------------------------------------------------------------------------------------------------------------------------------------------------------------------------------------------------------------------------------------------------------------|--|--|
| 1894 to 1925 | USGS Topo maps depict the Site as vacant and undeveloped.                                                                                                                                                                                                                                                                                                                                                                                                                                                                                                                                                                                       |  |  |
| 1928         | An aerial photograph depicts the northwestern portion of the Site to be developed with the main school building.                                                                                                                                                                                                                                                                                                                                                                                                                                                                                                                                |  |  |
| 1938 to 1965 | <ul> <li>Aerial photographs, topo maps, and Sanborn Insurance maps depict the northwestern portion of the Site to be developed with the present-day Franklin Elementary School. A residential home is depicted on the southeastern corner of the property.</li> <li>Historic city directories identified the tenant of the property as:</li> <li><u>2400 Montana Avenue</u> <ul> <li>Franklin Elementary School (1954 through 1965)</li> <li>Santa Monica Unified School District (1985 through 1965)</li> <li>Santa Monica Malibu Unified School District (1954 through 2014)</li> <li>Santa Monica City College (1958)</li> </ul> </li> </ul> |  |  |
| 1967 to 2022 | <ul> <li>Aerial photographs indicate the residential home on the southeastern corner of the Site has been redeveloped with a parking lot and playground area. Several temporary classrooms (bungalows) were constructed at the Site between 1989 and 1994.</li> <li>Historic city directories identified the tenant of the property as:</li> <li><u>2400 Montana Avenue</u> <ul> <li>Franklin Elementary School (1970 through 2014)</li> <li>Santa Monica Malibu Unified School District (1970 through 2014)</li> <li>Franklin Star Art Center (1999)</li> <li>Franklin Elementary Children's Center (1999 through 2014)</li> </ul> </li> </ul> |  |  |