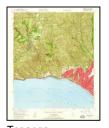

## 3.1 Topographic

The 2018 United States Geological Survey (USGS), [Beverly Hills] 7.5 Minute Topographic Quadrangle map of the Site and surrounding vicinity was reviewed. The elevation of the property is approximately 260 feet above mean sea level. Topography was observed to slope slightly in a southeasterly direction during the site reconnaissance. A copy of the USGS 7.5 Minute Topographic Quadrangle Map is included in Appendix B.