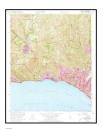

## 3.1 Topographic

The 2018 United States Geological Survey (USGS), [Beverly Hills] 7.5 Minute Topographic Quadrangle map of the Site and surrounding vicinity was reviewed. The elevation of the property is approximately 260 feet above mean sea level. Topography was observed to slope slightly in a southeasterly direction during the site reconnaissance. A copy of the USGS 7.5 Minute Topographic Quadrangle Map is included in Appendix B.