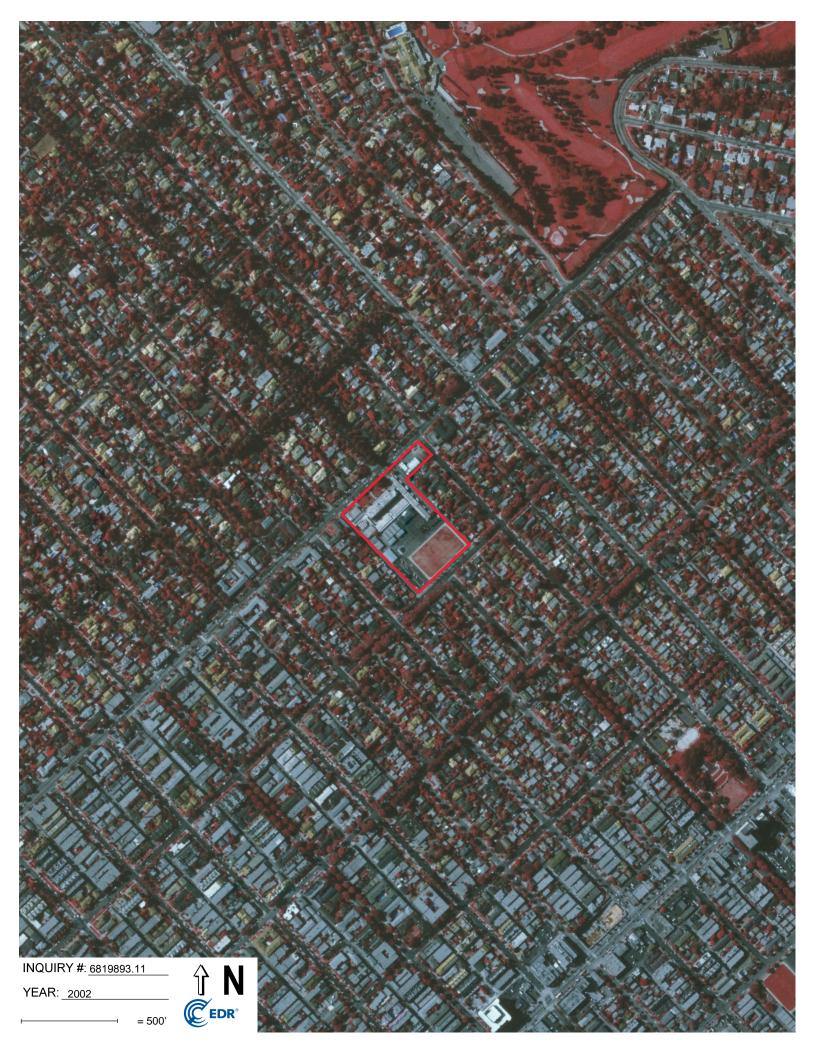

#### Site Location and Use

The Site is located at 2400 Montana Avenue in Santa Monica, Los Angeles County, California. The property consists of a single parcel of land that totals approximately 5.2 acres in size. The Site can be identified by Los Angeles County Tax Assessor Parcel Number (APN): 4277-002-901. The Site is located within an area that is primarily residential use. Current uses of adjoining properties include residential developments in all directions.

#### 2.1.1 Location and Size

The Site is located at 2400 Montana Avenue in Santa Monica, Los Angeles County, California. The property consists of a single parcel of land that totals approximately 5.2 acres in size. The Site can be identified by Los Angeles County Tax Assessor Parcel Number (APN): 4277-002-901.