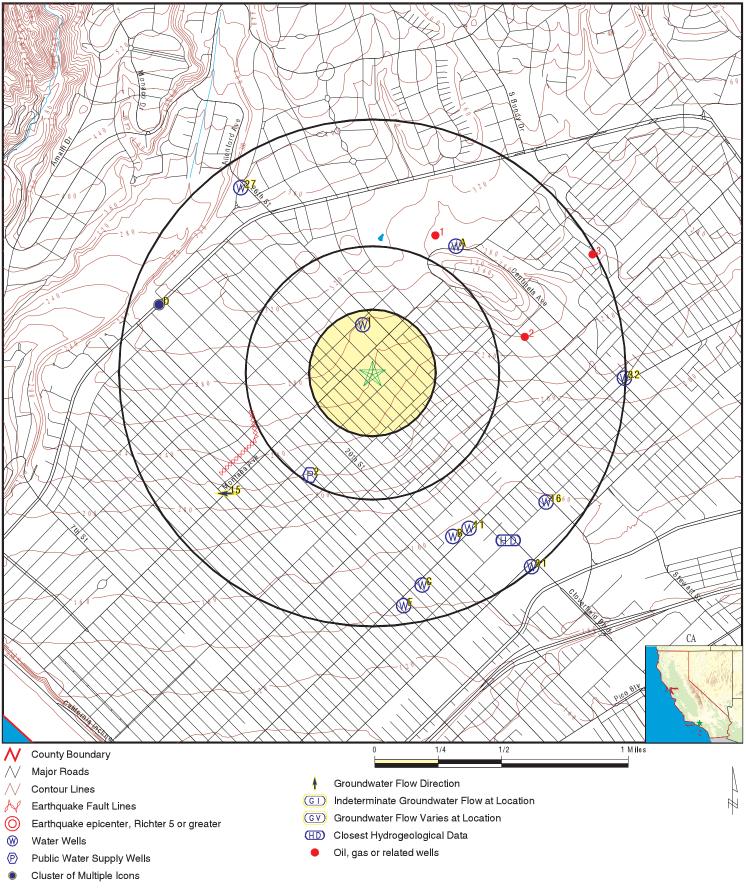

#### 5.1 Governmental Databases

NV5 contracted EDR to perform a radius search of governmental databases for this project. The distribution of listed sites with respect to the Site is tabulated and mapped in EDR's Radius Map Report, which can be found in Appendix B. The reader is referred to the table, which can be found near the front of EDR's report.

NV5 conducted a review of the above-referenced database reports and provides the following findings based on sites that have the potential to impact the Site, with respect to the inferred southeasterly groundwater flow direction. Our findings are based on the assumption that a hazardous material released to the subsurface generally does not migrate laterally within unsaturated soil for a significant distance. Although a hazardous material can migrate in groundwater in a generally down-gradient direction, there are limitations to this interpretation such as groundwater depth, soil lithology and other subsurface barriers.

#### 5.1.1 Site Database Findings

EDR's report did identify the Site address, as summarized below:

| FacilityFranklin Elementary SchoolName &2400 Montana AvenueAddressSanta Monica, California                                                                                                                                                                                                                                                                                                                                                                                                                                                                              |  |  |  |  |
|-------------------------------------------------------------------------------------------------------------------------------------------------------------------------------------------------------------------------------------------------------------------------------------------------------------------------------------------------------------------------------------------------------------------------------------------------------------------------------------------------------------------------------------------------------------------------|--|--|--|--|
| Database(s) Listed: ECHO, HWTS HAZNET, FINDS, RCRA NONGEN/NLR                                                                                                                                                                                                                                                                                                                                                                                                                                                                                                           |  |  |  |  |
| The Site address was listed on the ECHO database; however, no violations are reported. According to the four HWTZ HAZNET database listings, this facility disposed of; 8.4 tons of asbestos containing waste in 1994, 0.15 tons of aqueous solution with total organic residues less than 10 percent in 2013, 0.12 tons of polychlorinated biphenyls materials in 2019, and 6.7 tons of asbestos containing waste in 1984. The FINDS database and RCRA NonGen/NLR databases indicated that this facility is not listed as a handler of nonhazardous or hazardous waste. |  |  |  |  |

#### 5.1.2 Adjoining Property Database Findings

EDR's report identified multiple adjoining properties. The details of these listings are presented below.

| Facility<br>Name &<br>Address | United Property Management Services<br>2310 Montana Avenue<br>Santa Monica, California | Southwestern<br>Adjoining Property |
|-------------------------------|----------------------------------------------------------------------------------------|------------------------------------|
|-------------------------------|----------------------------------------------------------------------------------------|------------------------------------|

Database(s) Listed: EDR HIST AUTO

This former facility is located across 25<sup>th</sup> Street from the northern portion of the Site. According to the EDR HIST AUTO database, this facility was reported to operate as an automobile service and gasoline station from 1928 to 1972. According to local Fire Department records (see Section 5.2), all USTs were removed from this property in 1974. Based on the removal of the USTs, separation distance, and local depth to groundwater, this listing is not considered to represent an REC with respect to the Site.

#### 5.1.3 General Vicinity Database Findings

EDR's report identified multiple off-site facilities within applicable ASTM search radii. NV5 considered all of the listed sites unlikely to impact the subject site, based upon factors including (but not limited to):

- The nature of the listing;
- The use of the site;
- When the site was listed and its current listed status;
- The developmental density of the setting;
- The distance between the listed and subject sites as related to the distance that releases are likely to migrate based on local surface and subsurface drainage conditions;
- The presence of intervening drainage divides; and/or
- The inferred groundwater movement.

## 5.2 Regional Agency Offices

NV5 submitted information requests to the various county and regional agencies that may have records with regard to environmentally-oriented concerns affecting the Site, in accordance with ASTM E1527-13 requirements. Should significant records be identified at a later date, an addendum to this report will be issued. Documentation obtained from regulatory agency requests is presented in Appendix C.