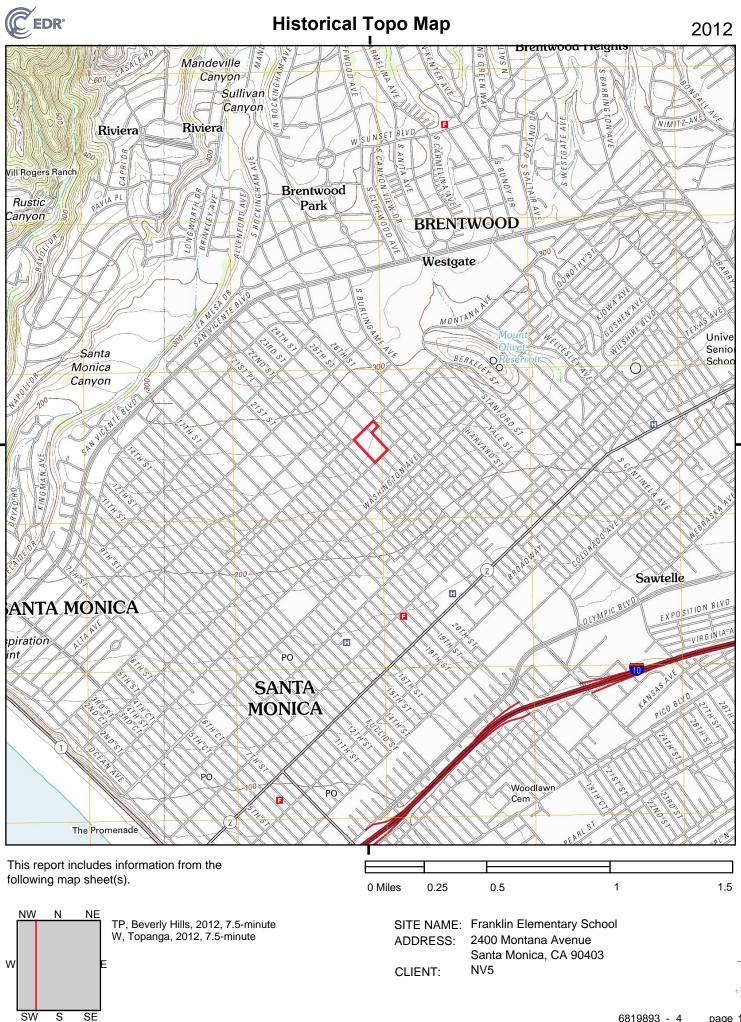

## 3.1 Topographic

The 2018 United States Geological Survey (USGS), [Beverly Hills] 7.5 Minute Topographic Quadrangle map of the Site and surrounding vicinity was reviewed. The elevation of the property is approximately 260 feet above mean sea level. Topography was observed to slope slightly in a southeasterly direction during the site reconnaissance. A copy of the USGS 7.5 Minute Topographic Quadrangle Map is included in Appendix B.