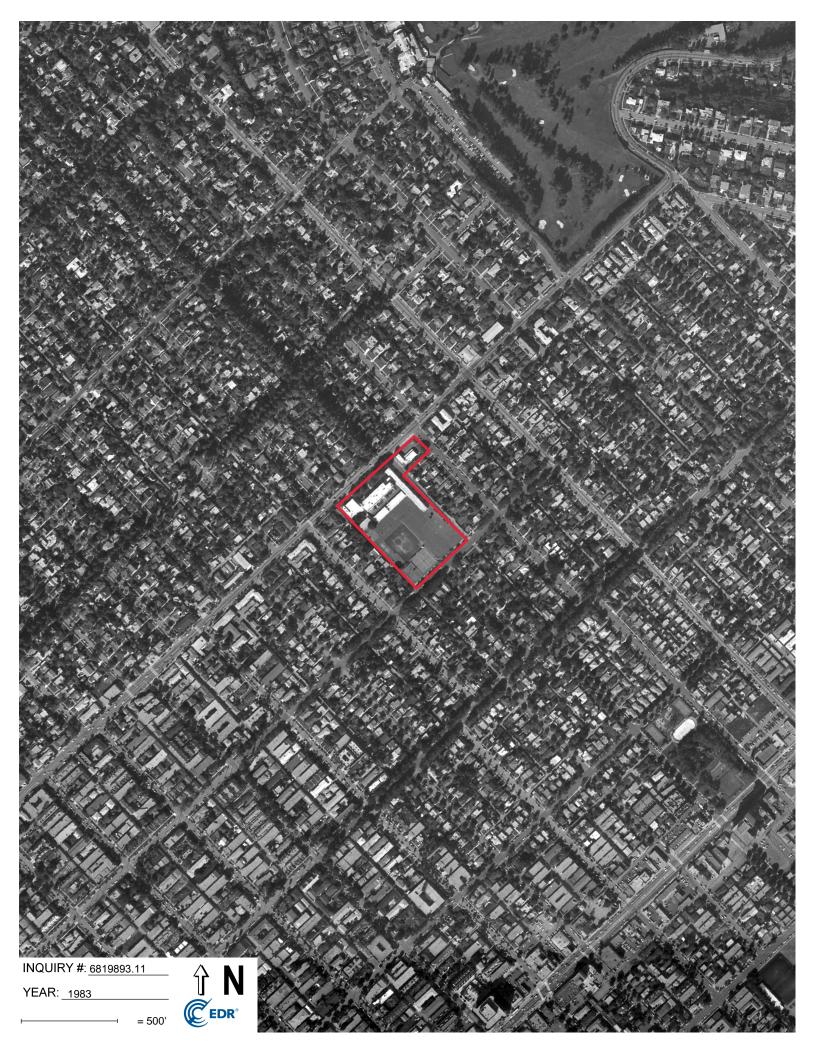

#### 5.4 Past Uses – Site

Our interpretation of past uses of the property, based on the historical data sources listed above, are tabulated below.

| Date         | Interpreted Property Use                                                                                                                                                                                                                                                                                                                                                                                                                                                                                                                                                                                                                        |  |  |
|--------------|-------------------------------------------------------------------------------------------------------------------------------------------------------------------------------------------------------------------------------------------------------------------------------------------------------------------------------------------------------------------------------------------------------------------------------------------------------------------------------------------------------------------------------------------------------------------------------------------------------------------------------------------------|--|--|
| 1894 to 1925 | USGS Topo maps depict the Site as vacant and undeveloped.                                                                                                                                                                                                                                                                                                                                                                                                                                                                                                                                                                                       |  |  |
| 1928         | An aerial photograph depicts the northwestern portion of the Site to be developed with the main school building.                                                                                                                                                                                                                                                                                                                                                                                                                                                                                                                                |  |  |
| 1938 to 1965 | <ul> <li>Aerial photographs, topo maps, and Sanborn Insurance maps depict the northwestern portion of the Site to be developed with the present-day Franklin Elementary School. A residential home is depicted on the southeastern corner of the property.</li> <li>Historic city directories identified the tenant of the property as:</li> <li><u>2400 Montana Avenue</u> <ul> <li>Franklin Elementary School (1954 through 1965)</li> <li>Santa Monica Unified School District (1985 through 1965)</li> <li>Santa Monica Malibu Unified School District (1954 through 2014)</li> <li>Santa Monica City College (1958)</li> </ul> </li> </ul> |  |  |
| 1967 to 2022 | <ul> <li>Aerial photographs indicate the residential home on the southeastern corner of the Site has been redeveloped with a parking lot and playground area. Several temporary classrooms (bungalows) were constructed at the Site between 1989 and 1994.</li> <li>Historic city directories identified the tenant of the property as:</li> <li><u>2400 Montana Avenue</u> <ul> <li>Franklin Elementary School (1970 through 2014)</li> <li>Santa Monica Malibu Unified School District (1970 through 2014)</li> <li>Franklin Star Art Center (1999)</li> <li>Franklin Elementary Children's Center (1999 through 2014)</li> </ul> </li> </ul> |  |  |