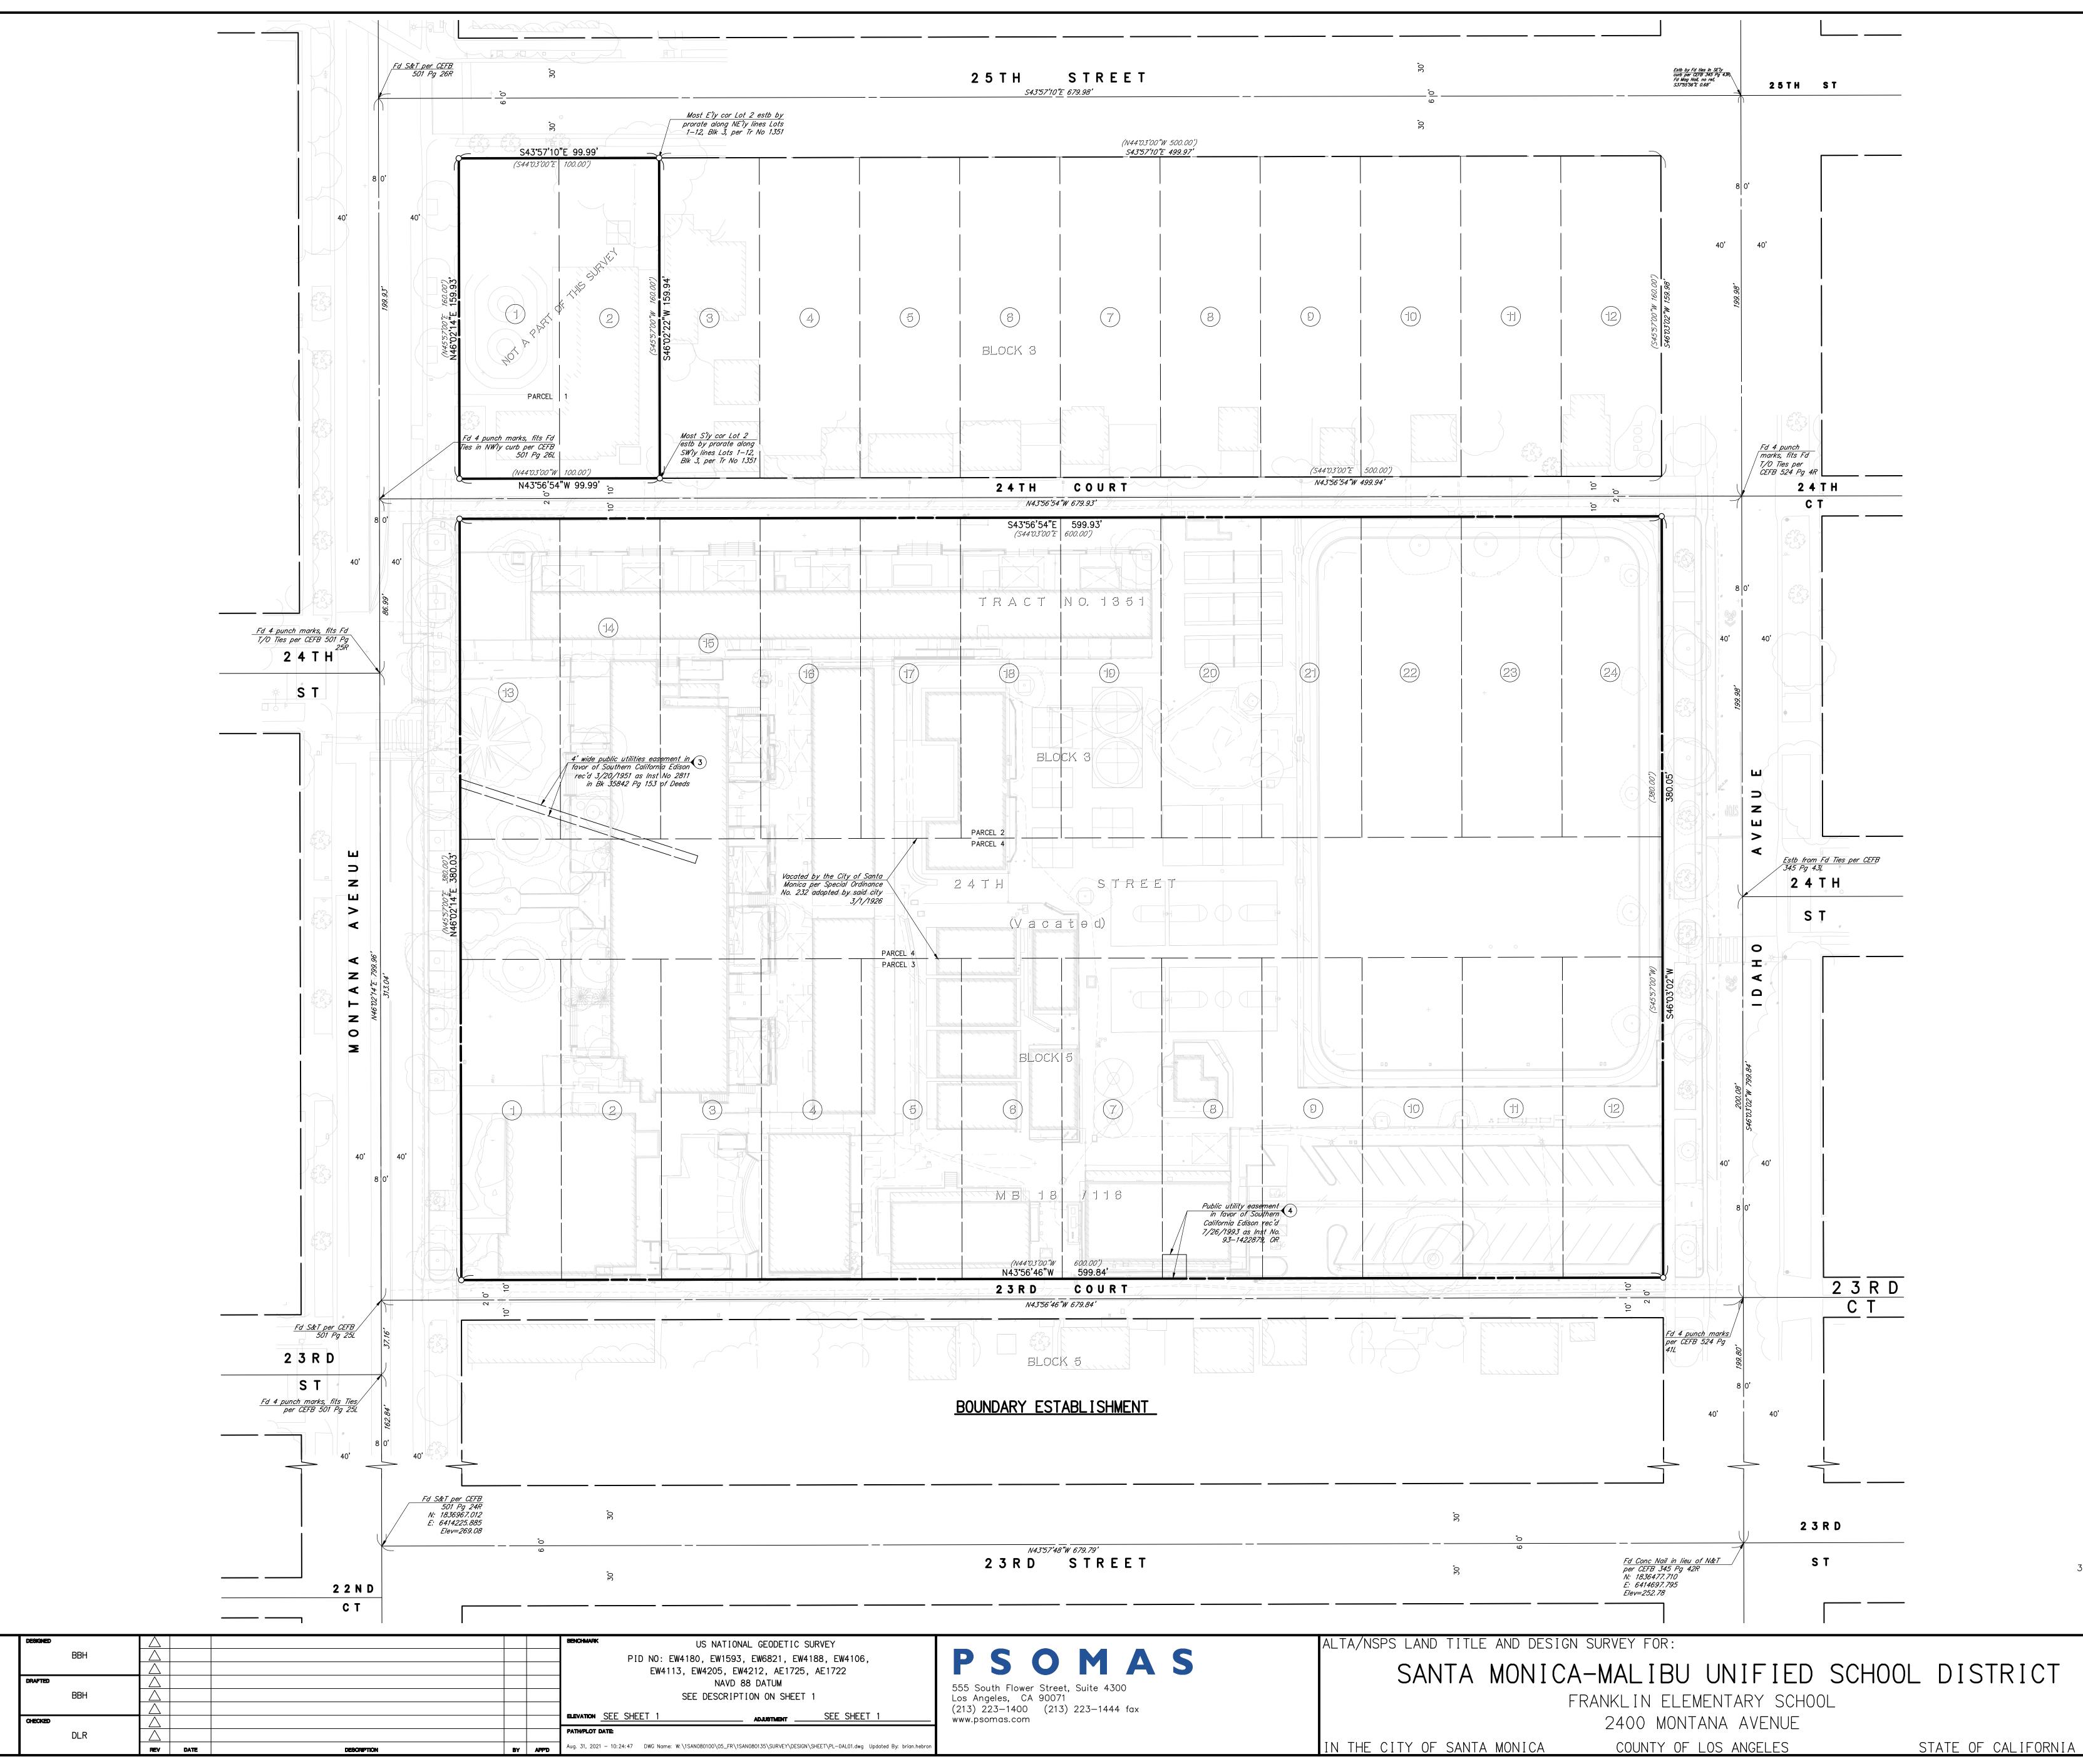

#### Site Location and Use

The Site is located at 2400 Montana Avenue in Santa Monica, Los Angeles County, California. The property consists of a single parcel of land that totals approximately 5.2 acres in size. The Site can be identified by Los Angeles County Tax Assessor Parcel Number (APN): 4277-002-901. The Site is located within an area that is primarily residential use. Current uses of adjoining properties include residential developments in all directions.

#### 2.1.1 Location and Size

The Site is located at 2400 Montana Avenue in Santa Monica, Los Angeles County, California. The property consists of a single parcel of land that totals approximately 5.2 acres in size. The Site can be identified by Los Angeles County Tax Assessor Parcel Number (APN): 4277-002-901.

#### 2.15 Adjacent Sites

The Site is located within an area of mixed commercial and residential use. The following land use in the near vicinity of the property was observed:

| Direction | Property Name | Property Address                | Business Operation                             |
|-----------|---------------|---------------------------------|------------------------------------------------|
|           | N/A           | 2309 Montana Avenue             | Single-Family Residential                      |
| Northwest | N/A           | 754 24 <sup>th</sup> Street     | Single-Family Residential                      |
| Northwest | N/A           | 751 24 <sup>th</sup> Street     | Single-Family Residential                      |
|           | N/A           | 752 25 <sup>th</sup> Street     | Single-Family Residential                      |
| Northeast | N/A           | 2402 Montana Avenue             | Multi-Family Residential                       |
|           | N/A           | 814-858 25 <sup>th</sup> Street | Multi-Family and Single-<br>Family Residential |
|           | N/A           | 2320 Idaho Avenue               | Single-Family Residential                      |
| Couthoast | N/A           | 2324 Idaho Avenue               | Single-Family Residential                      |
| Southeast | N/A           | 903 24 <sup>th</sup> Street     | Single-Family Residential                      |
|           | N/A           | 2406 Idaho Street               | Single-Family Residential                      |
| Southwort | N/A           | 805-859 23 <sup>rd</sup> Street | Single-Family Residential                      |
| Southwest | N/A           | 2302-2316 Montana Avenue        | Multi-Family Residential                       |