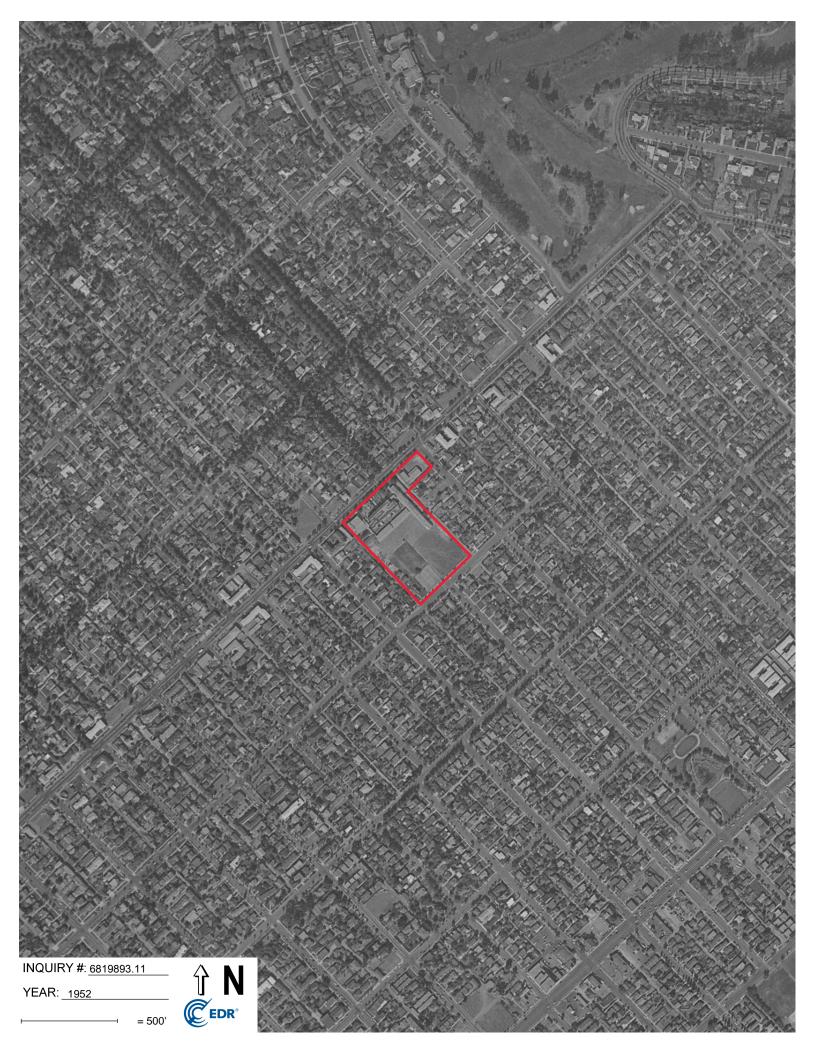

| Historical Resources |                                                                                                                                   |          |
|----------------------|-----------------------------------------------------------------------------------------------------------------------------------|----------|
| Source Type          | Years Reviewed                                                                                                                    | Source   |
| USGS Topo Maps       | 1894, 1896, 1898, 1900,<br>1902/03, 1920, 1921,<br>1925/1928, 1934, 1950/52,<br>1966/67, 1972/76, 1981,<br>1995, 2012, 2015, 2018 | USGS/EDR |
| Aerial Photograph(s) | 1928, 1938, 1947, 1952,<br>1964, 1967, 1972, 1977,<br>1983, 1989, 1994, 2002,<br>2005, 2009, 2012, 2016                           | EDR      |

#### 5.4 Past Uses – Site

Our interpretation of past uses of the property, based on the historical data sources listed above, are tabulated below.

| Date         | Interpreted Property Use                                                                                                                                                                                                                                                                                                                                                                                                                                                                                                                                                                                                                        |  |  |
|--------------|-------------------------------------------------------------------------------------------------------------------------------------------------------------------------------------------------------------------------------------------------------------------------------------------------------------------------------------------------------------------------------------------------------------------------------------------------------------------------------------------------------------------------------------------------------------------------------------------------------------------------------------------------|--|--|
| 1894 to 1925 | USGS Topo maps depict the Site as vacant and undeveloped.                                                                                                                                                                                                                                                                                                                                                                                                                                                                                                                                                                                       |  |  |
| 1928         | An aerial photograph depicts the northwestern portion of the Site to be developed with the main school building.                                                                                                                                                                                                                                                                                                                                                                                                                                                                                                                                |  |  |
| 1938 to 1965 | <ul> <li>Aerial photographs, topo maps, and Sanborn Insurance maps depict the northwestern portion of the Site to be developed with the present-day Franklin Elementary School. A residential home is depicted on the southeastern corner of the property.</li> <li>Historic city directories identified the tenant of the property as:</li> <li><u>2400 Montana Avenue</u> <ul> <li>Franklin Elementary School (1954 through 1965)</li> <li>Santa Monica Unified School District (1985 through 1965)</li> <li>Santa Monica Malibu Unified School District (1954 through 2014)</li> <li>Santa Monica City College (1958)</li> </ul> </li> </ul> |  |  |
| 1967 to 2022 | <ul> <li>Aerial photographs indicate the residential home on the southeastern corner of the Site has been redeveloped with a parking lot and playground area. Several temporary classrooms (bungalows) were constructed at the Site between 1989 and 1994.</li> <li>Historic city directories identified the tenant of the property as:</li> <li><u>2400 Montana Avenue</u> <ul> <li>Franklin Elementary School (1970 through 2014)</li> <li>Santa Monica Malibu Unified School District (1970 through 2014)</li> <li>Franklin Star Art Center (1999)</li> <li>Franklin Elementary Children's Center (1999 through 2014)</li> </ul> </li> </ul> |  |  |