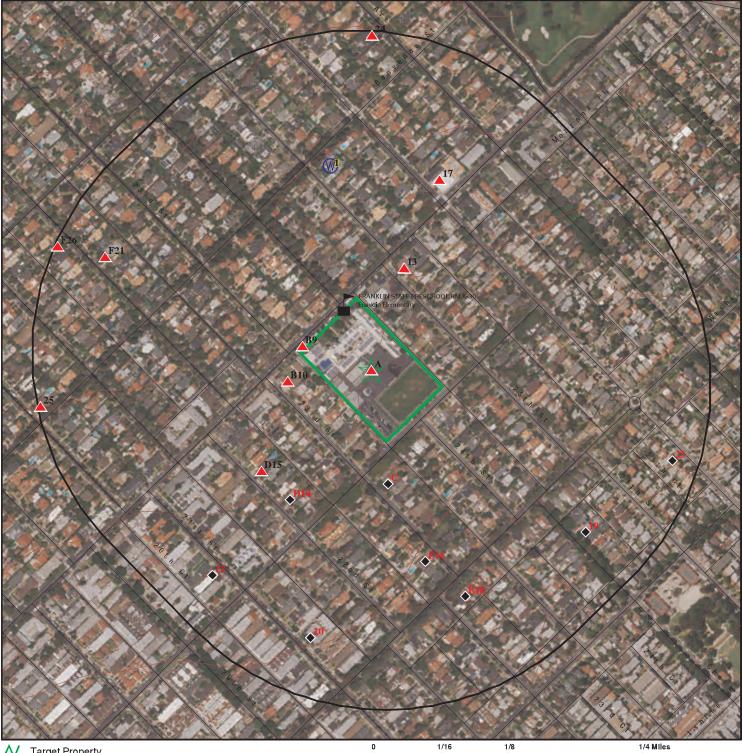

#### 2.15 Adjacent Sites

The Site is located within an area of mixed commercial and residential use. The following land use in the near vicinity of the property was observed:

| Direction | Property Name | Property Address                | Business Operation                             |
|-----------|---------------|---------------------------------|------------------------------------------------|
|           | N/A           | 2309 Montana Avenue             | Single-Family Residential                      |
| Northwest | N/A           | 754 24 <sup>th</sup> Street     | Single-Family Residential                      |
| Northwest | N/A           | 751 24 <sup>th</sup> Street     | Single-Family Residential                      |
|           | N/A           | 752 25 <sup>th</sup> Street     | Single-Family Residential                      |
| Northeast | N/A           | 2402 Montana Avenue             | Multi-Family Residential                       |
|           | N/A           | 814-858 25 <sup>th</sup> Street | Multi-Family and Single-<br>Family Residential |
|           | N/A           | 2320 Idaho Avenue               | Single-Family Residential                      |
| Couthoast | N/A           | 2324 Idaho Avenue               | Single-Family Residential                      |
| Southeast | N/A           | 903 24 <sup>th</sup> Street     | Single-Family Residential                      |
|           | N/A           | 2406 Idaho Street               | Single-Family Residential                      |
| Southwort | N/A           | 805-859 23 <sup>rd</sup> Street | Single-Family Residential                      |
| Southwest | N/A           | 2302-2316 Montana Avenue        | Multi-Family Residential                       |

Database(s) Listed: EDR HIST AUTO

This former facility is located across 25<sup>th</sup> Street from the northern portion of the Site. According to the EDR HIST AUTO database, this facility was reported to operate as an automobile service and gasoline station from 1928 to 1972. According to local Fire Department records (see Section 5.2), all USTs were removed from this property in 1974. Based on the removal of the USTs, separation distance, and local depth to groundwater, this listing is not considered to represent an REC with respect to the Site.