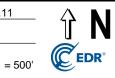

| Historical Resources |                                                                                                                                   |          |
|----------------------|-----------------------------------------------------------------------------------------------------------------------------------|----------|
| Source Type          | Years Reviewed                                                                                                                    | Source   |
| USGS Topo Maps       | 1894, 1896, 1898, 1900,<br>1902/03, 1920, 1921,<br>1925/1928, 1934, 1950/52,<br>1966/67, 1972/76, 1981,<br>1995, 2012, 2015, 2018 | USGS/EDR |
| Aerial Photograph(s) | 1928, 1938, 1947, 1952,<br>1964, 1967, 1972, 1977,<br>1983, 1989, 1994, 2002,<br>2005, 2009, 2012, 2016                           | EDR      |

#### 5.4 Past Uses – Site

Our interpretation of past uses of the property, based on the historical data sources listed above, are tabulated below.

| Date         | Interpreted Property Use                                                                                                                                                                                                                                                                                                                                                                                                                                                                                                                                                                                                                        |  |  |
|--------------|-------------------------------------------------------------------------------------------------------------------------------------------------------------------------------------------------------------------------------------------------------------------------------------------------------------------------------------------------------------------------------------------------------------------------------------------------------------------------------------------------------------------------------------------------------------------------------------------------------------------------------------------------|--|--|
| 1894 to 1925 | USGS Topo maps depict the Site as vacant and undeveloped.                                                                                                                                                                                                                                                                                                                                                                                                                                                                                                                                                                                       |  |  |
| 1928         | An aerial photograph depicts the northwestern portion of the Site to be developed with the main school building.                                                                                                                                                                                                                                                                                                                                                                                                                                                                                                                                |  |  |
| 1938 to 1965 | <ul> <li>Aerial photographs, topo maps, and Sanborn Insurance maps depict the northwestern portion of the Site to be developed with the present-day Franklin Elementary School. A residential home is depicted on the southeastern corner of the property.</li> <li>Historic city directories identified the tenant of the property as:</li> <li><u>2400 Montana Avenue</u> <ul> <li>Franklin Elementary School (1954 through 1965)</li> <li>Santa Monica Unified School District (1985 through 1965)</li> <li>Santa Monica Malibu Unified School District (1954 through 2014)</li> <li>Santa Monica City College (1958)</li> </ul> </li> </ul> |  |  |
| 1967 to 2022 | <ul> <li>Aerial photographs indicate the residential home on the southeastern corner of the Site has been redeveloped with a parking lot and playground area. Several temporary classrooms (bungalows) were constructed at the Site between 1989 and 1994.</li> <li>Historic city directories identified the tenant of the property as:</li> <li><u>2400 Montana Avenue</u> <ul> <li>Franklin Elementary School (1970 through 2014)</li> <li>Santa Monica Malibu Unified School District (1970 through 2014)</li> <li>Franklin Star Art Center (1999)</li> <li>Franklin Elementary Children's Center (1999 through 2014)</li> </ul> </li> </ul> |  |  |