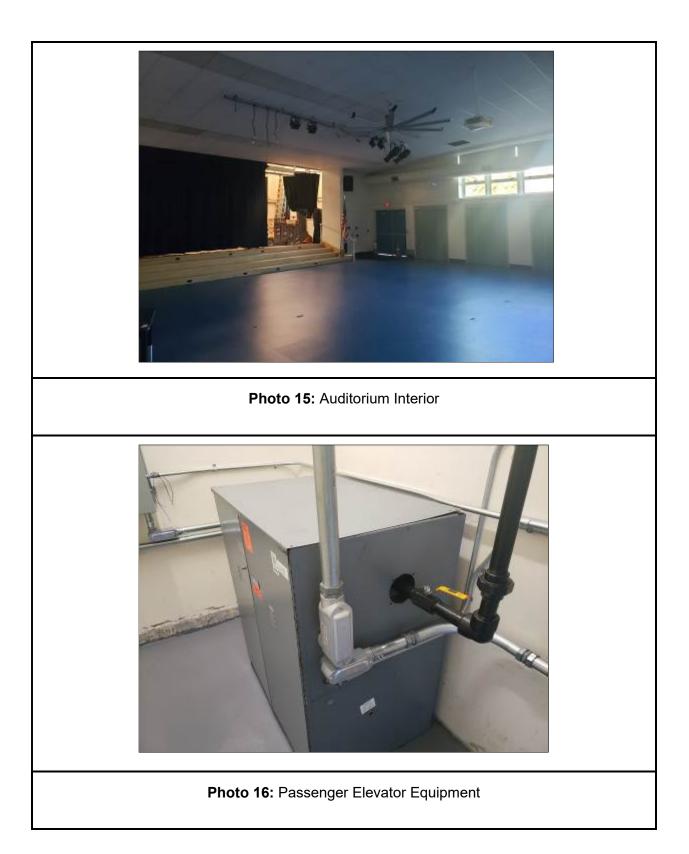

#### 2.9 Elevators, Lifts and Compactors

A hydraulic passenger elevator is present in the main Site building. A wheelchair lift is present on the side of the stage in the auditorium. The elevator and lift appeared to be in good condition with no evidence of past leaks or releases.