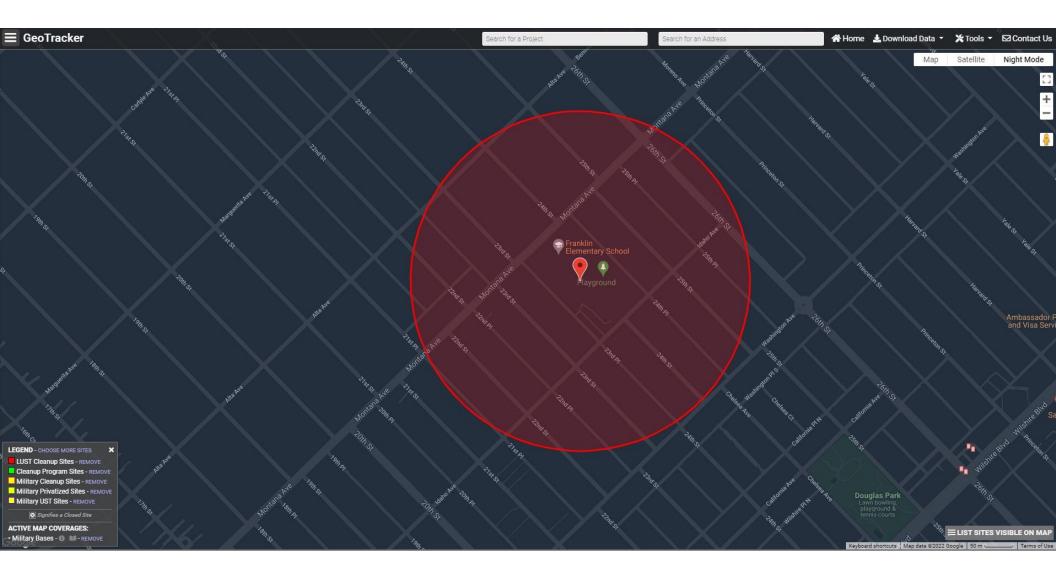

| Agency                                                        | Records Summary                                                                                                                                                                                                                                                                                                                                                                                                                                                                                                                                                   |
|---------------------------------------------------------------|-------------------------------------------------------------------------------------------------------------------------------------------------------------------------------------------------------------------------------------------------------------------------------------------------------------------------------------------------------------------------------------------------------------------------------------------------------------------------------------------------------------------------------------------------------------------|
| California Division of Geologic<br>Energy Management (CalGEM) | No oil or gas wells were identified on the Site or adjoining properties.                                                                                                                                                                                                                                                                                                                                                                                                                                                                                          |
| Regional Water Quality Control<br>Board – GEOTRACKER          | <u>Site</u><br>No records identified.<br><u>Adjoining Property</u><br>No records identified.                                                                                                                                                                                                                                                                                                                                                                                                                                                                      |
| Department of Toxic Substances<br>Control – ENVIROSTOR        | <u>Site</u><br>No records identified.<br><u>Adjoining Property</u><br>No records identified.                                                                                                                                                                                                                                                                                                                                                                                                                                                                      |
| Santa Monica Fire Department                                  | Site<br>No records identified.<br><u>Adjoining Property</u><br>NV5 obtained records pertaining to the former automotive<br>service station located at 2502 Montana Avenue<br>(Northeastern Adjoining Property). According to these<br>records, four oil and gasoline USTs were installed and<br>operated at this property in 1950. Permit records indicated<br>that all tanks were removed in 1974 under supervision of the<br>Santa Monica Fire Department. This property was<br>subsequently redeveloped into a multi-family residential<br>apartment building. |
| City of Santa Monica Building and Safety Department           | Records identified included various building permits related to<br>installing new bus shelters and constructing new shelter<br>footings, and SCE upgrading equipment for system reliability<br>in August of 2011.                                                                                                                                                                                                                                                                                                                                                 |