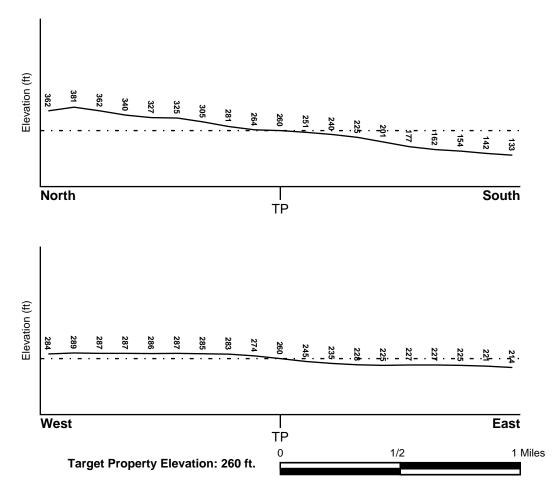

## 3.1 Topographic

The 2018 United States Geological Survey (USGS), [Beverly Hills] 7.5 Minute Topographic Quadrangle map of the Site and surrounding vicinity was reviewed. The elevation of the property is approximately 260 feet above mean sea level. Topography was observed to slope slightly in a southeasterly direction during the site reconnaissance. A copy of the USGS 7.5 Minute Topographic Quadrangle Map is included in Appendix B.

Groundwater data published on the *Geotracker* website for an ongoing groundwater investigation at the Providence Saint John's Health Center located at 2121 Santa Monica Boulevard (approximately ½ mile southwest of the Site) indicated that the shallowest groundwater in the vicinity of the Site is approximately 140 feet below ground surface and flows towards the southeast.