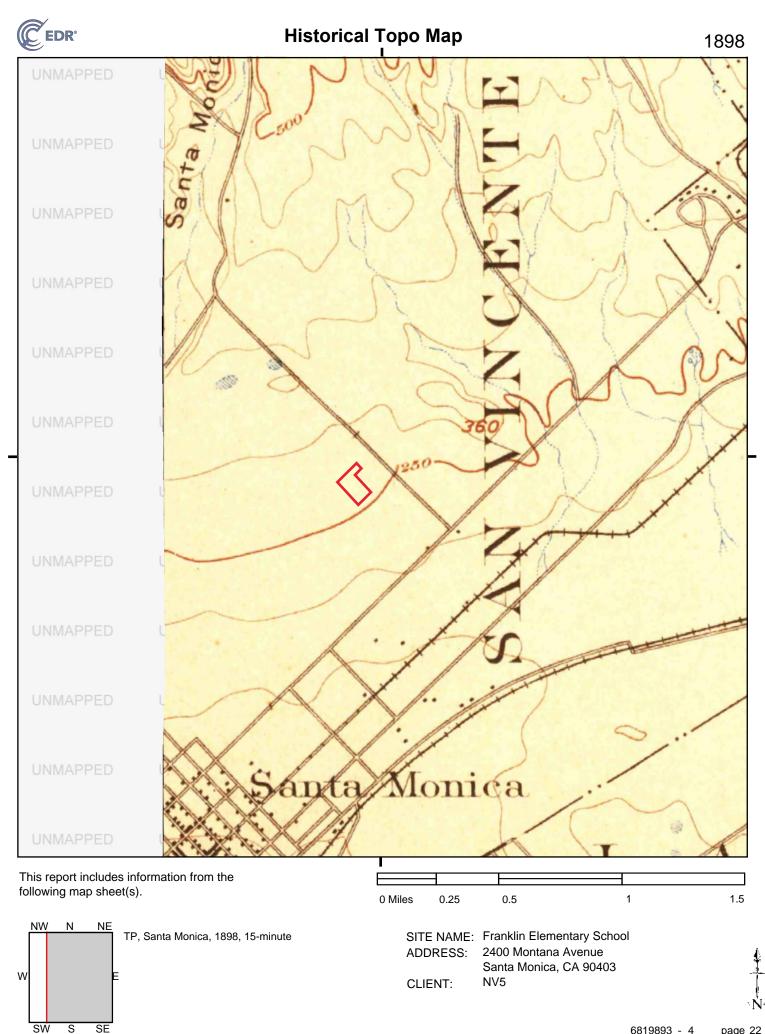

## 5.3 Historical Records

NV5 used USGS Topo maps, aerial photographs, fire insurance maps, and historical street directories to provide information about the history of the Site and its surroundings. The resources NV5 reviewed are tabulated below and presented in Appendix E.

| Historical Resources |                                                                                                                                   |          |
|----------------------|-----------------------------------------------------------------------------------------------------------------------------------|----------|
| Source Type          | Years Reviewed                                                                                                                    | Source   |
| USGS Topo Maps       | 1894, 1896, 1898, 1900,<br>1902/03, 1920, 1921,<br>1925/1928, 1934, 1950/52,<br>1966/67, 1972/76, 1981,<br>1995, 2012, 2015, 2018 | USGS/EDR |
| Aerial Photograph(s) | 1928, 1938, 1947, 1952,<br>1964, 1967, 1972, 1977,<br>1983, 1989, 1994, 2002,<br>2005, 2009, 2012, 2016                           | EDR      |

#### 5.4 Past Uses – Site

Our interpretation of past uses of the property, based on the historical data sources listed above, are tabulated below.

| Date         | Interpreted Property Use                                                                                                                                                                                                                                                                                                                                                                                                                                                                                                                                                                                                                        |  |  |
|--------------|-------------------------------------------------------------------------------------------------------------------------------------------------------------------------------------------------------------------------------------------------------------------------------------------------------------------------------------------------------------------------------------------------------------------------------------------------------------------------------------------------------------------------------------------------------------------------------------------------------------------------------------------------|--|--|
| 1894 to 1925 | USGS Topo maps depict the Site as vacant and undeveloped.                                                                                                                                                                                                                                                                                                                                                                                                                                                                                                                                                                                       |  |  |
| 1928         | An aerial photograph depicts the northwestern portion of the Site to be developed with the main school building.                                                                                                                                                                                                                                                                                                                                                                                                                                                                                                                                |  |  |
| 1938 to 1965 | <ul> <li>Aerial photographs, topo maps, and Sanborn Insurance maps depict the northwestern portion of the Site to be developed with the present-day Franklin Elementary School. A residential home is depicted on the southeastern corner of the property.</li> <li>Historic city directories identified the tenant of the property as:</li> <li><u>2400 Montana Avenue</u> <ul> <li>Franklin Elementary School (1954 through 1965)</li> <li>Santa Monica Unified School District (1985 through 1965)</li> <li>Santa Monica Malibu Unified School District (1954 through 2014)</li> <li>Santa Monica City College (1958)</li> </ul> </li> </ul> |  |  |
| 1967 to 2022 | <ul> <li>Aerial photographs indicate the residential home on the southeastern corner of the Site has been redeveloped with a parking lot and playground area. Several temporary classrooms (bungalows) were constructed at the Site between 1989 and 1994.</li> <li>Historic city directories identified the tenant of the property as:</li> <li><u>2400 Montana Avenue</u> <ul> <li>Franklin Elementary School (1970 through 2014)</li> <li>Santa Monica Malibu Unified School District (1970 through 2014)</li> <li>Franklin Star Art Center (1999)</li> <li>Franklin Elementary Children's Center (1999 through 2014)</li> </ul> </li> </ul> |  |  |