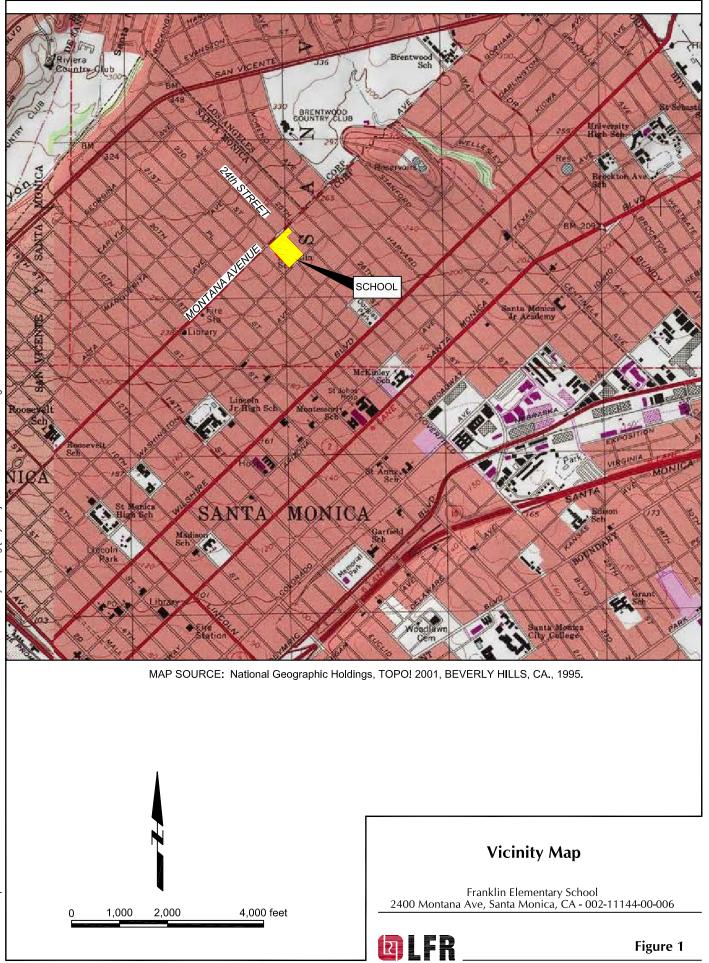

#### Site Location and Use

The Site is located at 2400 Montana Avenue in Santa Monica, Los Angeles County, California. The property consists of a single parcel of land that totals approximately 5.2 acres in size. The Site can be identified by Los Angeles County Tax Assessor Parcel Number (APN): 4277-002-901. The Site is located within an area that is primarily residential use. Current uses of adjoining properties include residential developments in all directions.

#### 2.1.1 Location and Size

The Site is located at 2400 Montana Avenue in Santa Monica, Los Angeles County, California. The property consists of a single parcel of land that totals approximately 5.2 acres in size. The Site can be identified by Los Angeles County Tax Assessor Parcel Number (APN): 4277-002-901.

#### 2.15 Adjacent Sites

The Site is located within an area of mixed commercial and residential use. The following land use in the near vicinity of the property was observed:

| Direction | Property Name | Property Address                | Business Operation                             |
|-----------|---------------|---------------------------------|------------------------------------------------|
|           | N/A           | 2309 Montana Avenue             | Single-Family Residential                      |
| Northwest | N/A           | 754 24 <sup>th</sup> Street     | Single-Family Residential                      |
| Northwest | N/A           | 751 24 <sup>th</sup> Street     | Single-Family Residential                      |
|           | N/A           | 752 25 <sup>th</sup> Street     | Single-Family Residential                      |
| Northeast | N/A           | 2402 Montana Avenue             | Multi-Family Residential                       |
|           | N/A           | 814-858 25 <sup>th</sup> Street | Multi-Family and Single-<br>Family Residential |
|           | N/A           | 2320 Idaho Avenue               | Single-Family Residential                      |
| Couthoast | N/A           | 2324 Idaho Avenue               | Single-Family Residential                      |
| Southeast | N/A           | 903 24 <sup>th</sup> Street     | Single-Family Residential                      |
|           | N/A           | 2406 Idaho Street               | Single-Family Residential                      |
| Southwort | N/A           | 805-859 23 <sup>rd</sup> Street | Single-Family Residential                      |
| Southwest | N/A           | 2302-2316 Montana Avenue        | Multi-Family Residential                       |