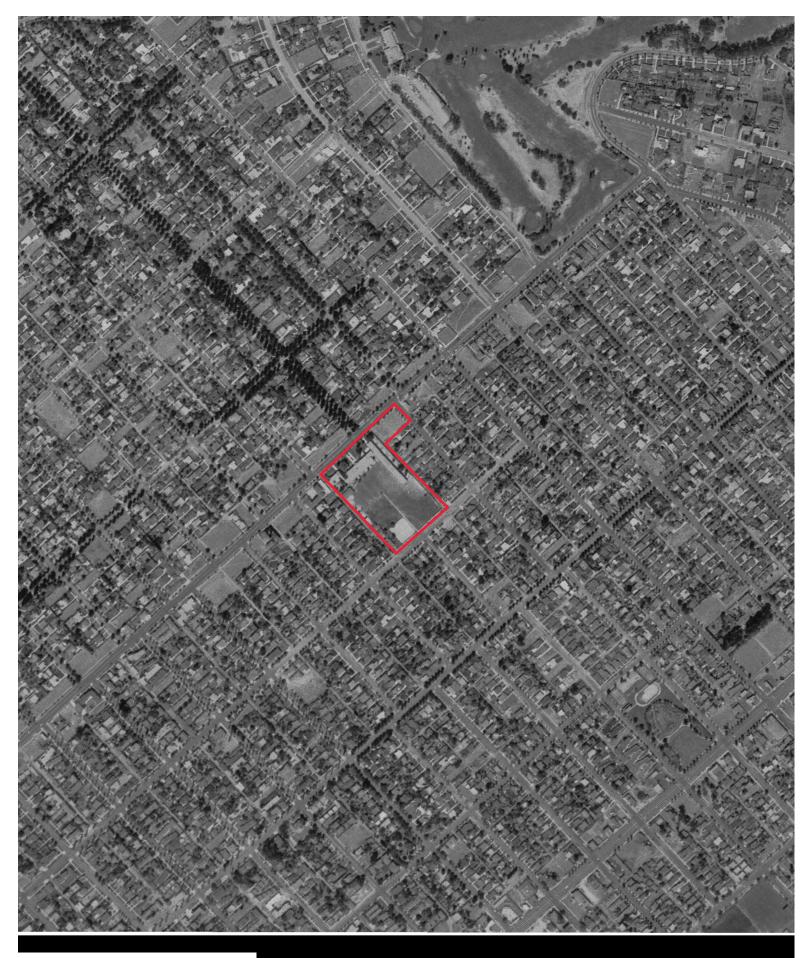

| Historical Resources |                                                                                                                                   |          |
|----------------------|-----------------------------------------------------------------------------------------------------------------------------------|----------|
| Source Type          | Years Reviewed                                                                                                                    | Source   |
| USGS Topo Maps       | 1894, 1896, 1898, 1900,<br>1902/03, 1920, 1921,<br>1925/1928, 1934, 1950/52,<br>1966/67, 1972/76, 1981,<br>1995, 2012, 2015, 2018 | USGS/EDR |
| Aerial Photograph(s) | 1928, 1938, 1947, 1952,<br>1964, 1967, 1972, 1977,<br>1983, 1989, 1994, 2002,<br>2005, 2009, 2012, 2016                           | EDR      |

#### 5.4 Past Uses – Site

Our interpretation of past uses of the property, based on the historical data sources listed above, are tabulated below.

| Date         | Interpreted Property Use                                                                                                                                                                                                                                                                                                                                                                                                                                                                                                                                                                                                                        |  |  |
|--------------|-------------------------------------------------------------------------------------------------------------------------------------------------------------------------------------------------------------------------------------------------------------------------------------------------------------------------------------------------------------------------------------------------------------------------------------------------------------------------------------------------------------------------------------------------------------------------------------------------------------------------------------------------|--|--|
| 1894 to 1925 | USGS Topo maps depict the Site as vacant and undeveloped.                                                                                                                                                                                                                                                                                                                                                                                                                                                                                                                                                                                       |  |  |
| 1928         | An aerial photograph depicts the northwestern portion of the Site to be developed with the main school building.                                                                                                                                                                                                                                                                                                                                                                                                                                                                                                                                |  |  |
| 1938 to 1965 | <ul> <li>Aerial photographs, topo maps, and Sanborn Insurance maps depict the northwestern portion of the Site to be developed with the present-day Franklin Elementary School. A residential home is depicted on the southeastern corner of the property.</li> <li>Historic city directories identified the tenant of the property as:</li> <li><u>2400 Montana Avenue</u> <ul> <li>Franklin Elementary School (1954 through 1965)</li> <li>Santa Monica Unified School District (1985 through 1965)</li> <li>Santa Monica Malibu Unified School District (1954 through 2014)</li> <li>Santa Monica City College (1958)</li> </ul> </li> </ul> |  |  |
| 1967 to 2022 | <ul> <li>Aerial photographs indicate the residential home on the southeastern corner of the Site has been redeveloped with a parking lot and playground area. Several temporary classrooms (bungalows) were constructed at the Site between 1989 and 1994.</li> <li>Historic city directories identified the tenant of the property as:</li> <li><u>2400 Montana Avenue</u> <ul> <li>Franklin Elementary School (1970 through 2014)</li> <li>Santa Monica Malibu Unified School District (1970 through 2014)</li> <li>Franklin Star Art Center (1999)</li> <li>Franklin Elementary Children's Center (1999 through 2014)</li> </ul> </li> </ul> |  |  |