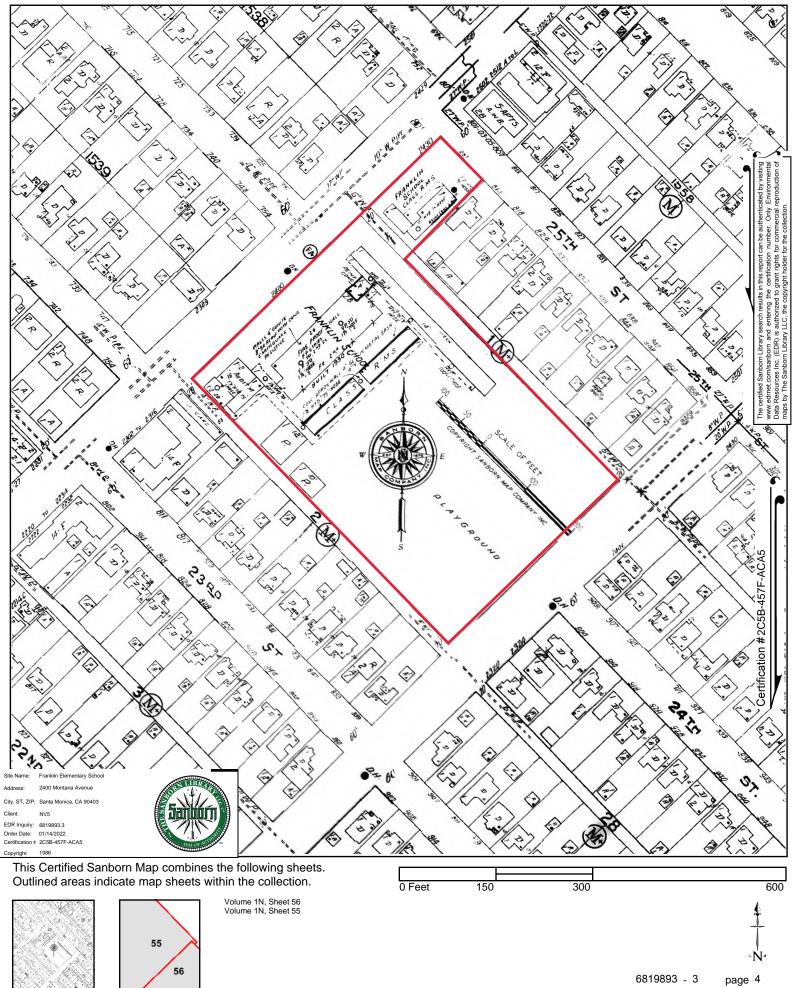

# **2 SITE DESCRIPTION**

Mr. Eric Fraske of NV5 conducted a site reconnaissance on January 27, 2022. The descriptions provided herein are based on information provided by the current site representatives and on observations made during that visit. Representative site photographs are included in Appendix A. Site Location and Site

Layout maps depicting the areas and features described in the following sections are also provided in Figures 1 and 2.

#### 2.1.1 Location and Size

The Site is located at 2400 Montana Avenue in Santa Monica, Los Angeles County, California. The property consists of a single parcel of land that totals approximately 5.2 acres in size. The Site can be identified by Los Angeles County Tax Assessor Parcel Number (APN): 4277-002-901.

#### 2.1.2 Use

At the time of our site reconnaissance, the Site was developed with an elementary school. Improvements consisted of several classroom buildings, paved parking areas, temporary classroom structures (bungalows) and playground areas.

#### 2.15 Adjacent Sites

The Site is located within an area of mixed commercial and residential use. The following land use in the near vicinity of the property was observed:

| Direction | Property Name | Property Address                | Business Operation                             |
|-----------|---------------|---------------------------------|------------------------------------------------|
|           | N/A           | 2309 Montana Avenue             | Single-Family Residential                      |
| Northwest | N/A           | 754 24 <sup>th</sup> Street     | Single-Family Residential                      |
| Northwest | N/A           | 751 24 <sup>th</sup> Street     | Single-Family Residential                      |
|           | N/A           | 752 25 <sup>th</sup> Street     | Single-Family Residential                      |
| Northeast | N/A           | 2402 Montana Avenue             | Multi-Family Residential                       |
|           | N/A           | 814-858 25 <sup>th</sup> Street | Multi-Family and Single-<br>Family Residential |
|           | N/A           | 2320 Idaho Avenue               | Single-Family Residential                      |
| Couthoast | N/A           | 2324 Idaho Avenue               | Single-Family Residential                      |
| Southeast | N/A           | 903 24 <sup>th</sup> Street     | Single-Family Residential                      |
|           | N/A           | 2406 Idaho Street               | Single-Family Residential                      |
| Southwort | N/A           | 805-859 23 <sup>rd</sup> Street | Single-Family Residential                      |
| Southwest | N/A           | 2302-2316 Montana Avenue        | Multi-Family Residential                       |