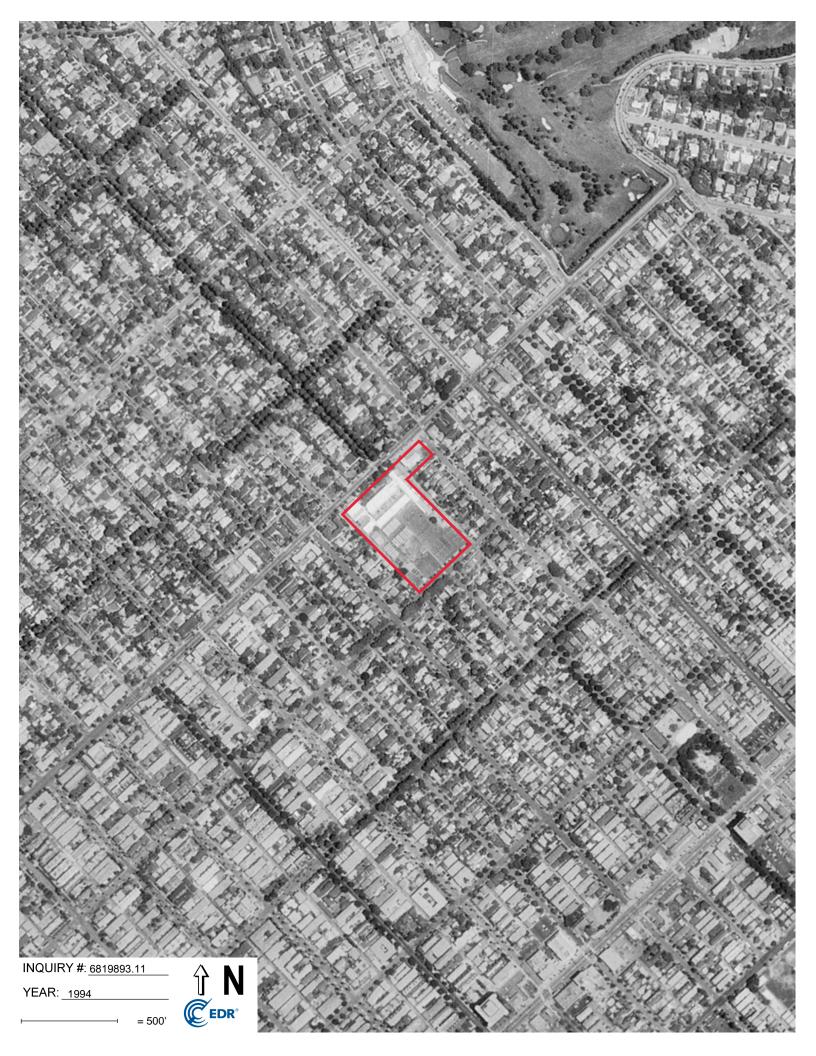

The Site was undeveloped prior to 1925. By 1928, the main classroom building had been constructed on the northwestern portion of the Site. By 1938, most of the present-day structures had been constructed on the Site. A single-family residential home was also present on the southeastern corner of the Site. Between 1965 and 1967, the single-family residence was redeveloped into parking lots and playground areas. Between 1989 and 1994, several temporary classroom structures (bungalows) were installed at the Site.

#### 5.4 Past Uses – Site

Our interpretation of past uses of the property, based on the historical data sources listed above, are tabulated below.

| Date         | Interpreted Property Use                                                                                                                                                                                                                                                                                                                                                                                                                                                                                                                                                                                                                        |  |  |
|--------------|-------------------------------------------------------------------------------------------------------------------------------------------------------------------------------------------------------------------------------------------------------------------------------------------------------------------------------------------------------------------------------------------------------------------------------------------------------------------------------------------------------------------------------------------------------------------------------------------------------------------------------------------------|--|--|
| 1894 to 1925 | USGS Topo maps depict the Site as vacant and undeveloped.                                                                                                                                                                                                                                                                                                                                                                                                                                                                                                                                                                                       |  |  |
| 1928         | An aerial photograph depicts the northwestern portion of the Site to be developed with the main school building.                                                                                                                                                                                                                                                                                                                                                                                                                                                                                                                                |  |  |
| 1938 to 1965 | <ul> <li>Aerial photographs, topo maps, and Sanborn Insurance maps depict the northwestern portion of the Site to be developed with the present-day Franklin Elementary School. A residential home is depicted on the southeastern corner of the property.</li> <li>Historic city directories identified the tenant of the property as:</li> <li><u>2400 Montana Avenue</u> <ul> <li>Franklin Elementary School (1954 through 1965)</li> <li>Santa Monica Unified School District (1985 through 1965)</li> <li>Santa Monica Malibu Unified School District (1954 through 2014)</li> <li>Santa Monica City College (1958)</li> </ul> </li> </ul> |  |  |
| 1967 to 2022 | <ul> <li>Aerial photographs indicate the residential home on the southeastern corner of the Site has been redeveloped with a parking lot and playground area. Several temporary classrooms (bungalows) were constructed at the Site between 1989 and 1994.</li> <li>Historic city directories identified the tenant of the property as:</li> <li><u>2400 Montana Avenue</u> <ul> <li>Franklin Elementary School (1970 through 2014)</li> <li>Santa Monica Malibu Unified School District (1970 through 2014)</li> <li>Franklin Star Art Center (1999)</li> <li>Franklin Elementary Children's Center (1999 through 2014)</li> </ul> </li> </ul> |  |  |