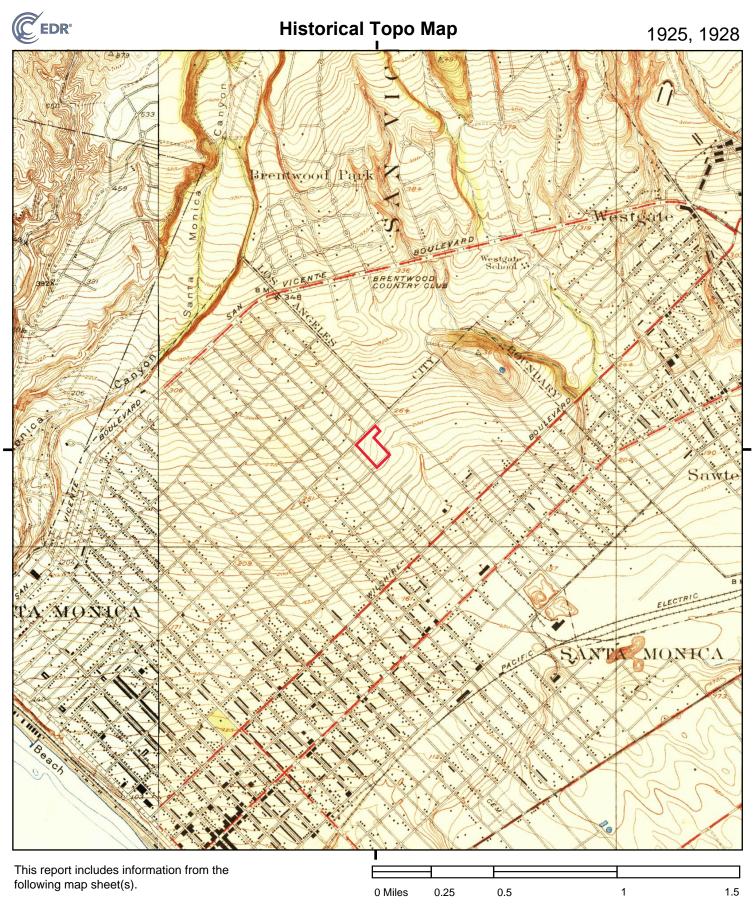

## 5.3 Historical Records

NV5 used USGS Topo maps, aerial photographs, fire insurance maps, and historical street directories to provide information about the history of the Site and its surroundings. The resources NV5 reviewed are tabulated below and presented in Appendix E.

| Historical Resources |                                                                                                                                   |          |
|----------------------|-----------------------------------------------------------------------------------------------------------------------------------|----------|
| Source Type          | Years Reviewed                                                                                                                    | Source   |
| USGS Topo Maps       | 1894, 1896, 1898, 1900,<br>1902/03, 1920, 1921,<br>1925/1928, 1934, 1950/52,<br>1966/67, 1972/76, 1981,<br>1995, 2012, 2015, 2018 | USGS/EDR |
| Aerial Photograph(s) | 1928, 1938, 1947, 1952,<br>1964, 1967, 1972, 1977,<br>1983, 1989, 1994, 2002,<br>2005, 2009, 2012, 2016                           | EDR      |

#### 5.4 Past Uses – Site

Our interpretation of past uses of the property, based on the historical data sources listed above, are tabulated below.

| Date         | Interpreted Property Use                                                                                                                                                                                                                                                                                                                                                                                                                                                                                                                                                                                                                        |  |  |
|--------------|-------------------------------------------------------------------------------------------------------------------------------------------------------------------------------------------------------------------------------------------------------------------------------------------------------------------------------------------------------------------------------------------------------------------------------------------------------------------------------------------------------------------------------------------------------------------------------------------------------------------------------------------------|--|--|
| 1894 to 1925 | USGS Topo maps depict the Site as vacant and undeveloped.                                                                                                                                                                                                                                                                                                                                                                                                                                                                                                                                                                                       |  |  |
| 1928         | An aerial photograph depicts the northwestern portion of the Site to be developed with the main school building.                                                                                                                                                                                                                                                                                                                                                                                                                                                                                                                                |  |  |
| 1938 to 1965 | <ul> <li>Aerial photographs, topo maps, and Sanborn Insurance maps depict the northwestern portion of the Site to be developed with the present-day Franklin Elementary School. A residential home is depicted on the southeastern corner of the property.</li> <li>Historic city directories identified the tenant of the property as:</li> <li><u>2400 Montana Avenue</u> <ul> <li>Franklin Elementary School (1954 through 1965)</li> <li>Santa Monica Unified School District (1985 through 1965)</li> <li>Santa Monica Malibu Unified School District (1954 through 2014)</li> <li>Santa Monica City College (1958)</li> </ul> </li> </ul> |  |  |
| 1967 to 2022 | <ul> <li>Aerial photographs indicate the residential home on the southeastern corner of the Site has been redeveloped with a parking lot and playground area. Several temporary classrooms (bungalows) were constructed at the Site between 1989 and 1994.</li> <li>Historic city directories identified the tenant of the property as:</li> <li><u>2400 Montana Avenue</u> <ul> <li>Franklin Elementary School (1970 through 2014)</li> <li>Santa Monica Malibu Unified School District (1970 through 2014)</li> <li>Franklin Star Art Center (1999)</li> <li>Franklin Elementary Children's Center (1999 through 2014)</li> </ul> </li> </ul> |  |  |

## 5.5 Past Uses – Adjoining Properties

Our interpretation of past uses of the adjoining properties, based on the historical data sources listed previously, are tabulated below.

| Date                           | Description                                                                                                                                                                                                                                                                                                                                                                                                                                                                                                                                                                                                                                                               |  |
|--------------------------------|---------------------------------------------------------------------------------------------------------------------------------------------------------------------------------------------------------------------------------------------------------------------------------------------------------------------------------------------------------------------------------------------------------------------------------------------------------------------------------------------------------------------------------------------------------------------------------------------------------------------------------------------------------------------------|--|
| Northwest Adjo                 | bining Properties                                                                                                                                                                                                                                                                                                                                                                                                                                                                                                                                                                                                                                                         |  |
| 1894 to 1928                   | USGS Topo maps and aerial photographs depict the properties to be vacant and<br>undeveloped.                                                                                                                                                                                                                                                                                                                                                                                                                                                                                                                                                                              |  |
| 1931 to 2022                   | USGS Topo Maps, aerial photographs, Sanborn maps, and LA County current tax<br>assessor records show that the properties were initially developed with single-family<br>residences between 1931 and 1955. One of the single-family residences was<br>redeveloped with a new residence in 2005.<br>Historic city directories identified the tenants of the property as:<br>$\frac{751 \ 24^{th} \ Street}{} \cdot Various residential tenants/owners (1948 through 2014)}$ $\frac{752 \ 25^{th} \ Street}{} \cdot Various residential tenants/owners (1953 through 2014)}$ $\frac{754 \ 24^{th} \ Street}{} \cdot Various residential tenants/owners (1954 through 2014)}$ |  |
| Northeast Adjoining Properties |                                                                                                                                                                                                                                                                                                                                                                                                                                                                                                                                                                                                                                                                           |  |
| 1894 to 1921                   | USGS Topo maps, aerial photographs, and Sanborn maps depict the properties to be vacant and undeveloped.                                                                                                                                                                                                                                                                                                                                                                                                                                                                                                                                                                  |  |