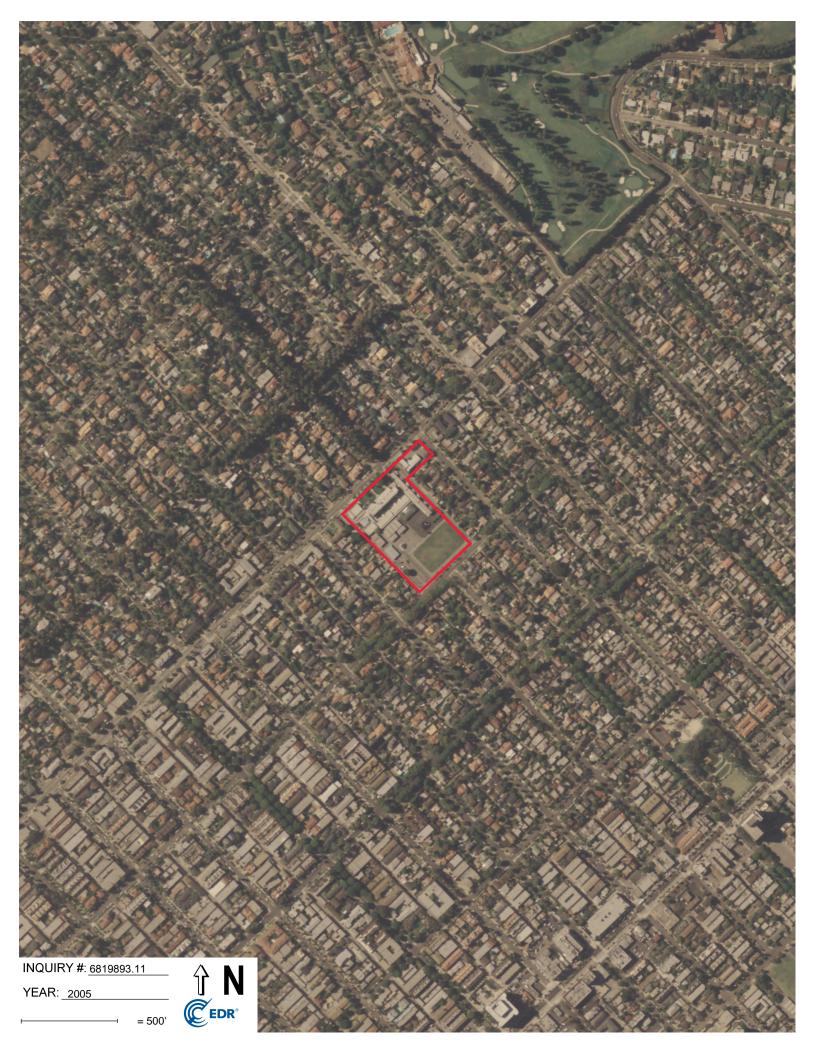

| Historical Resources |                                                                                                                                   |          |
|----------------------|-----------------------------------------------------------------------------------------------------------------------------------|----------|
| Source Type          | Years Reviewed                                                                                                                    | Source   |
| USGS Topo Maps       | 1894, 1896, 1898, 1900,<br>1902/03, 1920, 1921,<br>1925/1928, 1934, 1950/52,<br>1966/67, 1972/76, 1981,<br>1995, 2012, 2015, 2018 | USGS/EDR |
| Aerial Photograph(s) | 1928, 1938, 1947, 1952,<br>1964, 1967, 1972, 1977,<br>1983, 1989, 1994, 2002,<br>2005, 2009, 2012, 2016                           | EDR      |

#### 5.4 Past Uses – Site

Our interpretation of past uses of the property, based on the historical data sources listed above, are tabulated below.

| Date         | Interpreted Property Use                                                                                                                                                                                                                                                                                                                                                                                                                                                                                                                                                                                                                        |  |  |
|--------------|-------------------------------------------------------------------------------------------------------------------------------------------------------------------------------------------------------------------------------------------------------------------------------------------------------------------------------------------------------------------------------------------------------------------------------------------------------------------------------------------------------------------------------------------------------------------------------------------------------------------------------------------------|--|--|
| 1894 to 1925 | USGS Topo maps depict the Site as vacant and undeveloped.                                                                                                                                                                                                                                                                                                                                                                                                                                                                                                                                                                                       |  |  |
| 1928         | An aerial photograph depicts the northwestern portion of the Site to be developed with the main school building.                                                                                                                                                                                                                                                                                                                                                                                                                                                                                                                                |  |  |
| 1938 to 1965 | <ul> <li>Aerial photographs, topo maps, and Sanborn Insurance maps depict the northwestern portion of the Site to be developed with the present-day Franklin Elementary School. A residential home is depicted on the southeastern corner of the property.</li> <li>Historic city directories identified the tenant of the property as:</li> <li><u>2400 Montana Avenue</u> <ul> <li>Franklin Elementary School (1954 through 1965)</li> <li>Santa Monica Unified School District (1985 through 1965)</li> <li>Santa Monica Malibu Unified School District (1954 through 2014)</li> <li>Santa Monica City College (1958)</li> </ul> </li> </ul> |  |  |
| 1967 to 2022 | <ul> <li>Aerial photographs indicate the residential home on the southeastern corner of the Site has been redeveloped with a parking lot and playground area. Several temporary classrooms (bungalows) were constructed at the Site between 1989 and 1994.</li> <li>Historic city directories identified the tenant of the property as:</li> <li><u>2400 Montana Avenue</u> <ul> <li>Franklin Elementary School (1970 through 2014)</li> <li>Santa Monica Malibu Unified School District (1970 through 2014)</li> <li>Franklin Star Art Center (1999)</li> <li>Franklin Elementary Children's Center (1999 through 2014)</li> </ul> </li> </ul> |  |  |