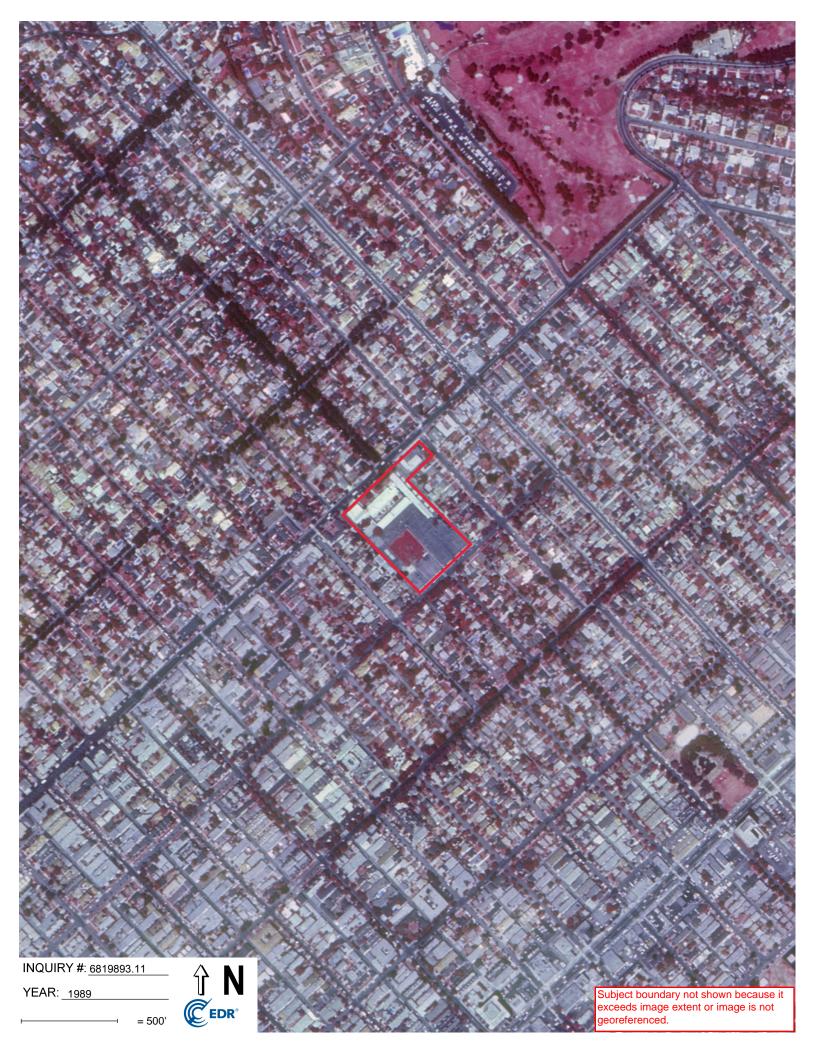

#### 5.4 Past Uses – Site

Our interpretation of past uses of the property, based on the historical data sources listed above, are tabulated below.

| Date         | Interpreted Property Use                                                                                                                                                                                                                                                                                                                                                                                                                                                                                                                                                                                                                        |  |  |
|--------------|-------------------------------------------------------------------------------------------------------------------------------------------------------------------------------------------------------------------------------------------------------------------------------------------------------------------------------------------------------------------------------------------------------------------------------------------------------------------------------------------------------------------------------------------------------------------------------------------------------------------------------------------------|--|--|
| 1894 to 1925 | USGS Topo maps depict the Site as vacant and undeveloped.                                                                                                                                                                                                                                                                                                                                                                                                                                                                                                                                                                                       |  |  |
| 1928         | An aerial photograph depicts the northwestern portion of the Site to be developed with the main school building.                                                                                                                                                                                                                                                                                                                                                                                                                                                                                                                                |  |  |
| 1938 to 1965 | <ul> <li>Aerial photographs, topo maps, and Sanborn Insurance maps depict the northwestern portion of the Site to be developed with the present-day Franklin Elementary School. A residential home is depicted on the southeastern corner of the property.</li> <li>Historic city directories identified the tenant of the property as:</li> <li><u>2400 Montana Avenue</u> <ul> <li>Franklin Elementary School (1954 through 1965)</li> <li>Santa Monica Unified School District (1985 through 1965)</li> <li>Santa Monica Malibu Unified School District (1954 through 2014)</li> <li>Santa Monica City College (1958)</li> </ul> </li> </ul> |  |  |
| 1967 to 2022 | <ul> <li>Aerial photographs indicate the residential home on the southeastern corner of the Site has been redeveloped with a parking lot and playground area. Several temporary classrooms (bungalows) were constructed at the Site between 1989 and 1994.</li> <li>Historic city directories identified the tenant of the property as:</li> <li><u>2400 Montana Avenue</u> <ul> <li>Franklin Elementary School (1970 through 2014)</li> <li>Santa Monica Malibu Unified School District (1970 through 2014)</li> <li>Franklin Star Art Center (1999)</li> <li>Franklin Elementary Children's Center (1999 through 2014)</li> </ul> </li> </ul> |  |  |