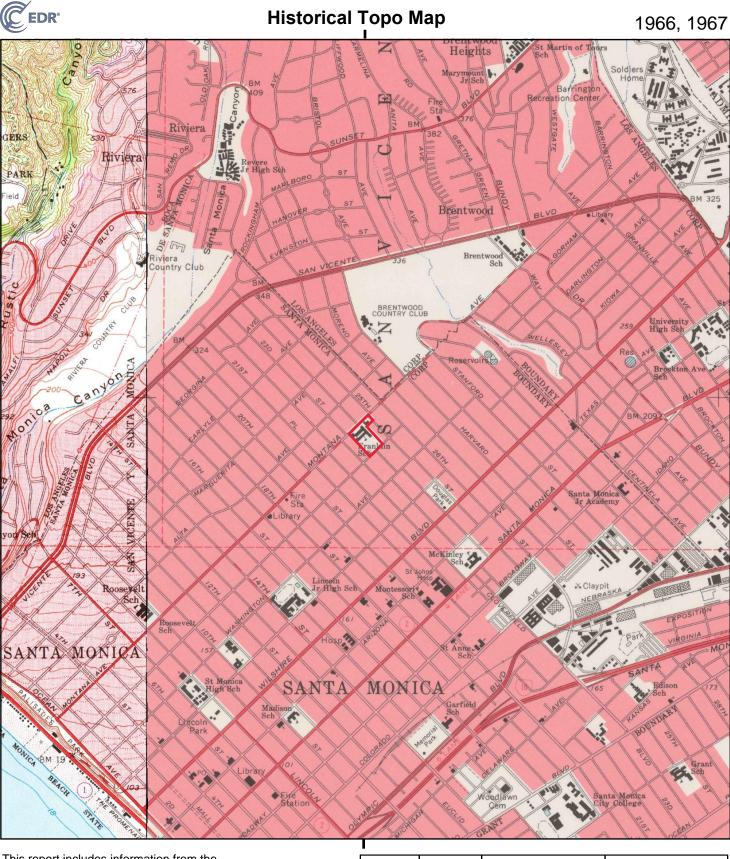

## 3.1 Topographic

The 2018 United States Geological Survey (USGS), [Beverly Hills] 7.5 Minute Topographic Quadrangle map of the Site and surrounding vicinity was reviewed. The elevation of the property is approximately 260 feet above mean sea level. Topography was observed to slope slightly in a southeasterly direction during the site reconnaissance. A copy of the USGS 7.5 Minute Topographic Quadrangle Map is included in Appendix B.

## 5.3 Historical Records

NV5 used USGS Topo maps, aerial photographs, fire insurance maps, and historical street directories to provide information about the history of the Site and its surroundings. The resources NV5 reviewed are tabulated below and presented in Appendix E.

| Historical Resources |                                                                                                                                   |          |
|----------------------|-----------------------------------------------------------------------------------------------------------------------------------|----------|
| Source Type          | Years Reviewed                                                                                                                    | Source   |
| USGS Topo Maps       | 1894, 1896, 1898, 1900,<br>1902/03, 1920, 1921,<br>1925/1928, 1934, 1950/52,<br>1966/67, 1972/76, 1981,<br>1995, 2012, 2015, 2018 | USGS/EDR |
| Aerial Photograph(s) | 1928, 1938, 1947, 1952,<br>1964, 1967, 1972, 1977,<br>1983, 1989, 1994, 2002,<br>2005, 2009, 2012, 2016                           | EDR      |