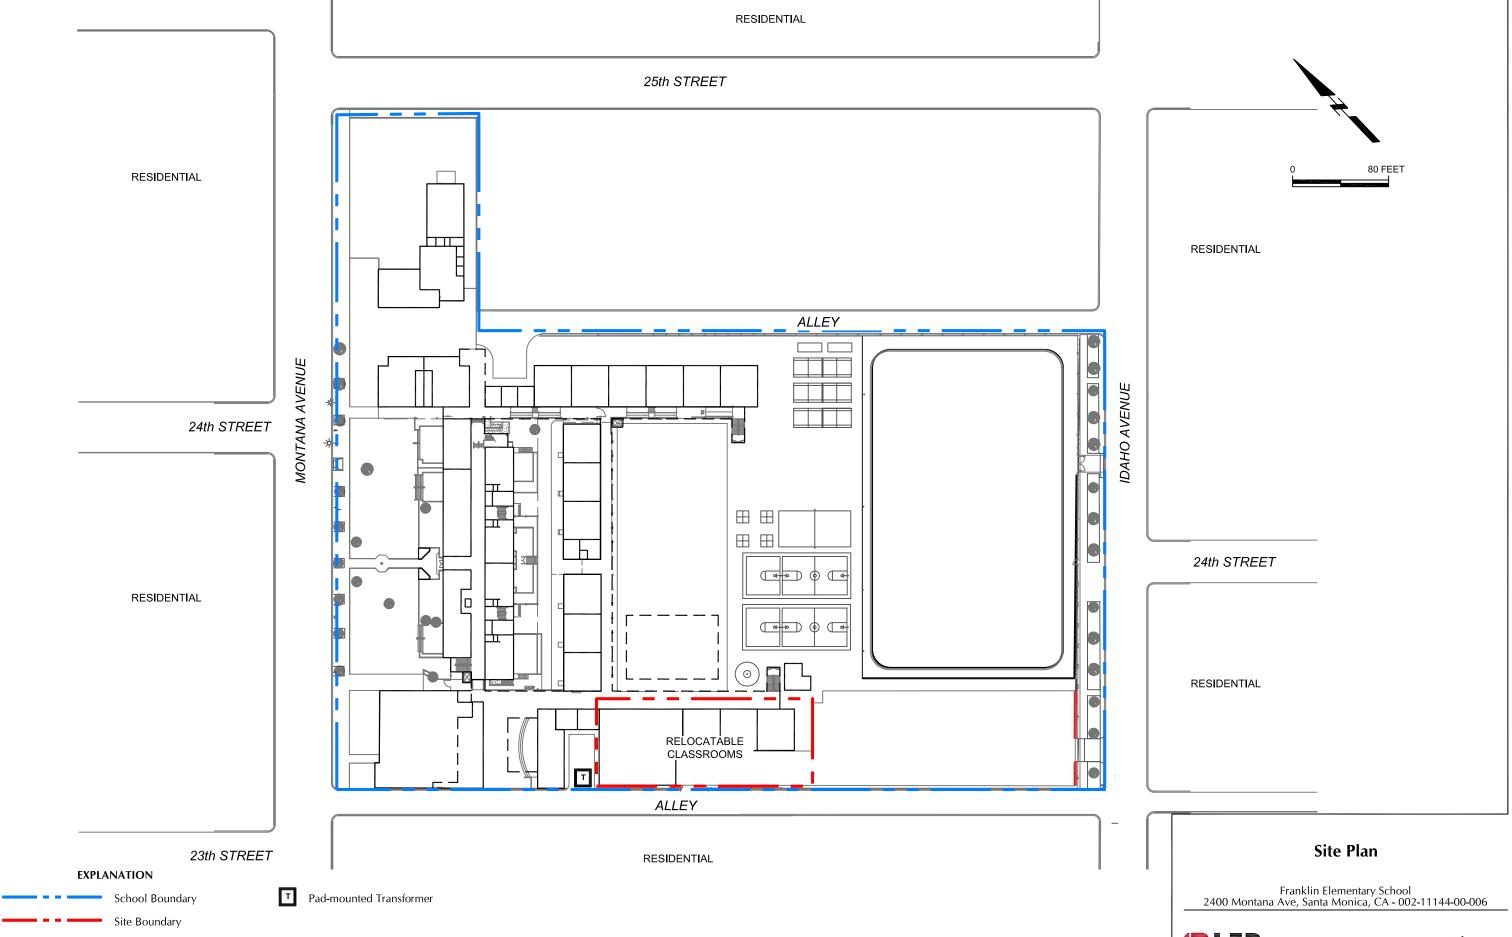

# **2 SITE DESCRIPTION**

Mr. Eric Fraske of NV5 conducted a site reconnaissance on January 27, 2022. The descriptions provided herein are based on information provided by the current site representatives and on observations made during that visit. Representative site photographs are included in Appendix A. Site Location and Site

Layout maps depicting the areas and features described in the following sections are also provided in Figures 1 and 2.

#### 2.1.2 Use

At the time of our site reconnaissance, the Site was developed with an elementary school. Improvements consisted of several classroom buildings, paved parking areas, temporary classroom structures (bungalows) and playground areas.

#### 2.15 Adjacent Sites

The Site is located within an area of mixed commercial and residential use. The following land use in the near vicinity of the property was observed:

| Direction | Property Name | Property Address                | Business Operation                             |
|-----------|---------------|---------------------------------|------------------------------------------------|
|           | N/A           | 2309 Montana Avenue             | Single-Family Residential                      |
| Northwest | N/A           | 754 24 <sup>th</sup> Street     | Single-Family Residential                      |
| Northwest | N/A           | 751 24 <sup>th</sup> Street     | Single-Family Residential                      |
|           | N/A           | 752 25 <sup>th</sup> Street     | Single-Family Residential                      |
| Northeast | N/A           | 2402 Montana Avenue             | Multi-Family Residential                       |
|           | N/A           | 814-858 25 <sup>th</sup> Street | Multi-Family and Single-<br>Family Residential |
|           | N/A           | 2320 Idaho Avenue               | Single-Family Residential                      |
| Couthoast | N/A           | 2324 Idaho Avenue               | Single-Family Residential                      |
| Southeast | N/A           | 903 24 <sup>th</sup> Street     | Single-Family Residential                      |
|           | N/A           | 2406 Idaho Street               | Single-Family Residential                      |
| Southwort | N/A           | 805-859 23 <sup>rd</sup> Street | Single-Family Residential                      |
| Southwest | N/A           | 2302-2316 Montana Avenue        | Multi-Family Residential                       |