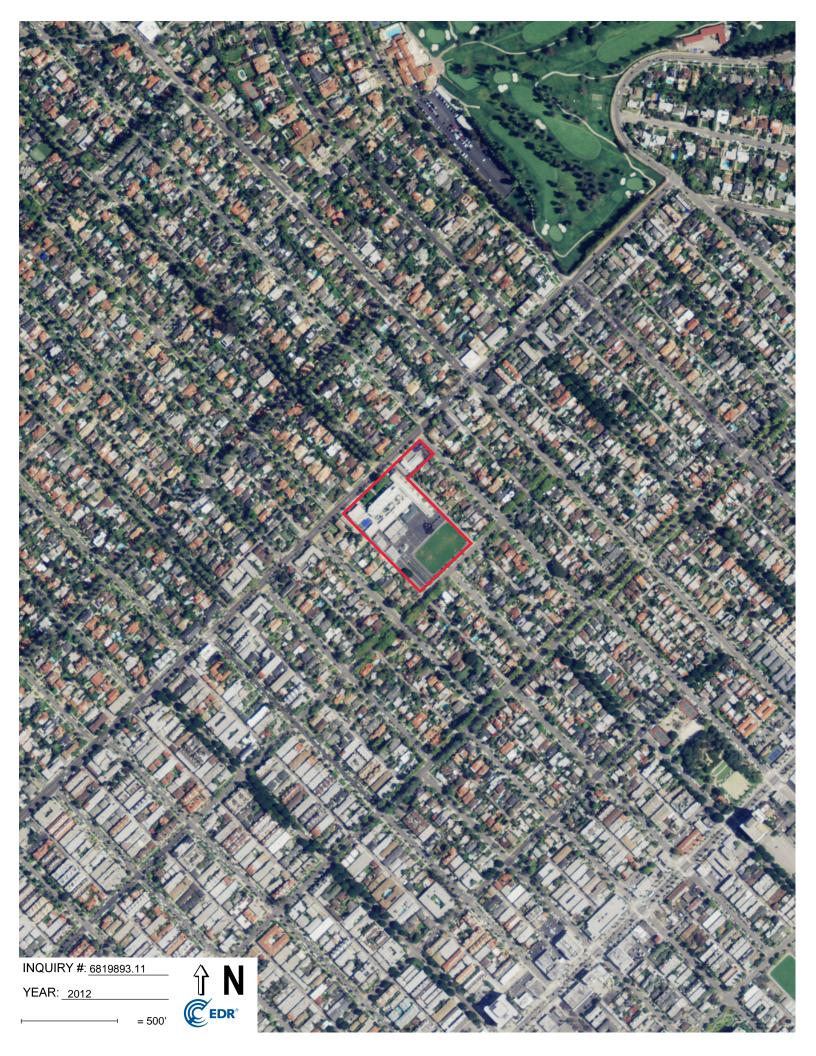

| Historical Resources |                                                                                                                                   |          |
|----------------------|-----------------------------------------------------------------------------------------------------------------------------------|----------|
| Source Type          | Years Reviewed                                                                                                                    | Source   |
| USGS Topo Maps       | 1894, 1896, 1898, 1900,<br>1902/03, 1920, 1921,<br>1925/1928, 1934, 1950/52,<br>1966/67, 1972/76, 1981,<br>1995, 2012, 2015, 2018 | USGS/EDR |
| Aerial Photograph(s) | 1928, 1938, 1947, 1952,<br>1964, 1967, 1972, 1977,<br>1983, 1989, 1994, 2002,<br>2005, 2009, 2012, 2016                           | EDR      |

#### 5.4 Past Uses – Site

Our interpretation of past uses of the property, based on the historical data sources listed above, are tabulated below.

| Date         | Interpreted Property Use                                                                                                                                                                                                                                                                                                                                                                                                                                                                                                                                                                                                                        |  |  |
|--------------|-------------------------------------------------------------------------------------------------------------------------------------------------------------------------------------------------------------------------------------------------------------------------------------------------------------------------------------------------------------------------------------------------------------------------------------------------------------------------------------------------------------------------------------------------------------------------------------------------------------------------------------------------|--|--|
| 1894 to 1925 | USGS Topo maps depict the Site as vacant and undeveloped.                                                                                                                                                                                                                                                                                                                                                                                                                                                                                                                                                                                       |  |  |
| 1928         | An aerial photograph depicts the northwestern portion of the Site to be developed with the main school building.                                                                                                                                                                                                                                                                                                                                                                                                                                                                                                                                |  |  |
| 1938 to 1965 | <ul> <li>Aerial photographs, topo maps, and Sanborn Insurance maps depict the northwestern portion of the Site to be developed with the present-day Franklin Elementary School. A residential home is depicted on the southeastern corner of the property.</li> <li>Historic city directories identified the tenant of the property as:</li> <li><u>2400 Montana Avenue</u> <ul> <li>Franklin Elementary School (1954 through 1965)</li> <li>Santa Monica Unified School District (1985 through 1965)</li> <li>Santa Monica Malibu Unified School District (1954 through 2014)</li> <li>Santa Monica City College (1958)</li> </ul> </li> </ul> |  |  |
| 1967 to 2022 | <ul> <li>Aerial photographs indicate the residential home on the southeastern corner of the Site has been redeveloped with a parking lot and playground area. Several temporary classrooms (bungalows) were constructed at the Site between 1989 and 1994.</li> <li>Historic city directories identified the tenant of the property as:</li> <li><u>2400 Montana Avenue</u> <ul> <li>Franklin Elementary School (1970 through 2014)</li> <li>Santa Monica Malibu Unified School District (1970 through 2014)</li> <li>Franklin Star Art Center (1999)</li> <li>Franklin Elementary Children's Center (1999 through 2014)</li> </ul> </li> </ul> |  |  |