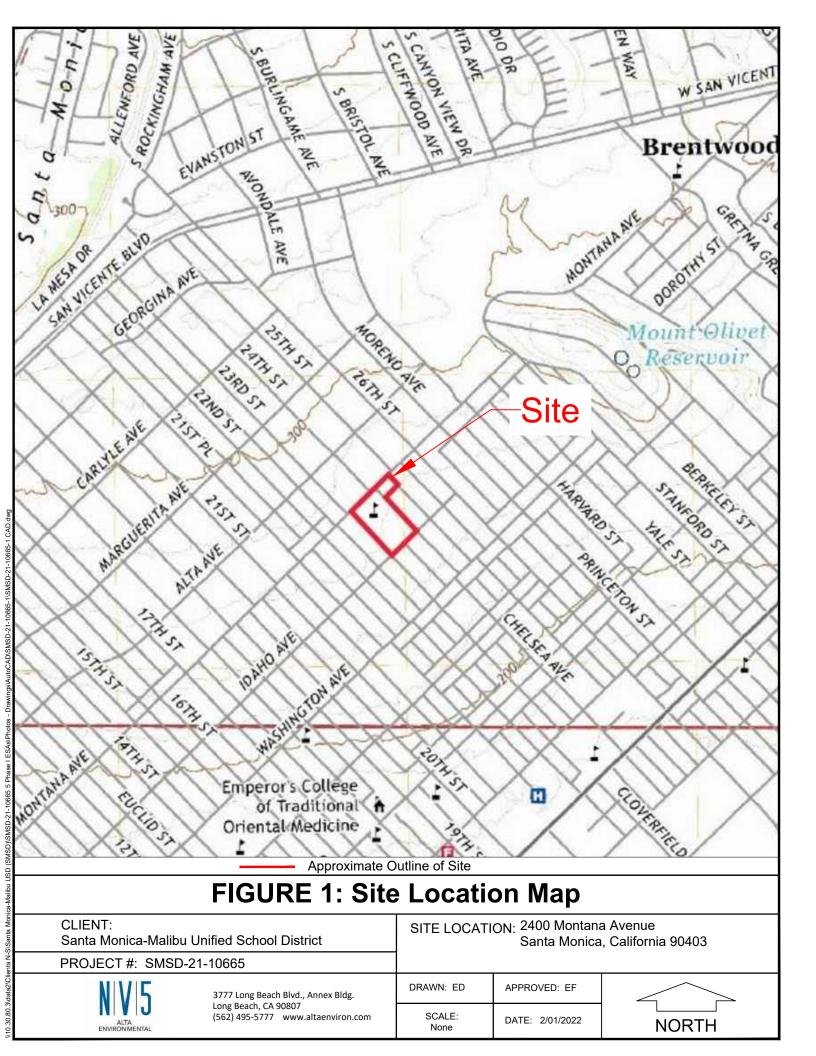

#### Site Location and Use

The Site is located at 2400 Montana Avenue in Santa Monica, Los Angeles County, California. The property consists of a single parcel of land that totals approximately 5.2 acres in size. The Site can be identified by Los Angeles County Tax Assessor Parcel Number (APN): 4277-002-901. The Site is located within an area that is primarily residential use. Current uses of adjoining properties include residential developments in all directions.

#### 2.1.1 Location and Size

The Site is located at 2400 Montana Avenue in Santa Monica, Los Angeles County, California. The property consists of a single parcel of land that totals approximately 5.2 acres in size. The Site can be identified by Los Angeles County Tax Assessor Parcel Number (APN): 4277-002-901.