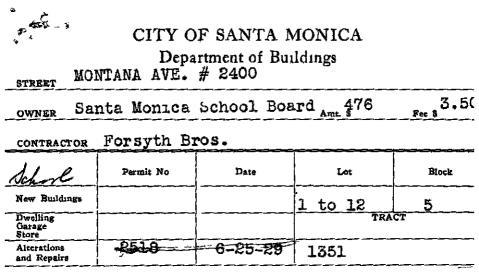

| Agency                                                        | Records Summary                                                                                                                                                                                                                                                                                                                                                                                                                                                                                                                                                   |
|---------------------------------------------------------------|-------------------------------------------------------------------------------------------------------------------------------------------------------------------------------------------------------------------------------------------------------------------------------------------------------------------------------------------------------------------------------------------------------------------------------------------------------------------------------------------------------------------------------------------------------------------|
| California Division of Geologic<br>Energy Management (CalGEM) | No oil or gas wells were identified on the Site or adjoining properties.                                                                                                                                                                                                                                                                                                                                                                                                                                                                                          |
| Regional Water Quality Control<br>Board – GEOTRACKER          | <u>Site</u><br>No records identified.<br><u>Adjoining Property</u><br>No records identified.                                                                                                                                                                                                                                                                                                                                                                                                                                                                      |
| Department of Toxic Substances<br>Control – ENVIROSTOR        | <u>Site</u><br>No records identified.<br><u>Adjoining Property</u><br>No records identified.                                                                                                                                                                                                                                                                                                                                                                                                                                                                      |
| Santa Monica Fire Department                                  | Site<br>No records identified.<br><u>Adjoining Property</u><br>NV5 obtained records pertaining to the former automotive<br>service station located at 2502 Montana Avenue<br>(Northeastern Adjoining Property). According to these<br>records, four oil and gasoline USTs were installed and<br>operated at this property in 1950. Permit records indicated<br>that all tanks were removed in 1974 under supervision of the<br>Santa Monica Fire Department. This property was<br>subsequently redeveloped into a multi-family residential<br>apartment building. |
| City of Santa Monica Building and Safety Department           | Records identified included various building permits related to<br>installing new bus shelters and constructing new shelter<br>footings, and SCE upgrading equipment for system reliability<br>in August of 2011.                                                                                                                                                                                                                                                                                                                                                 |