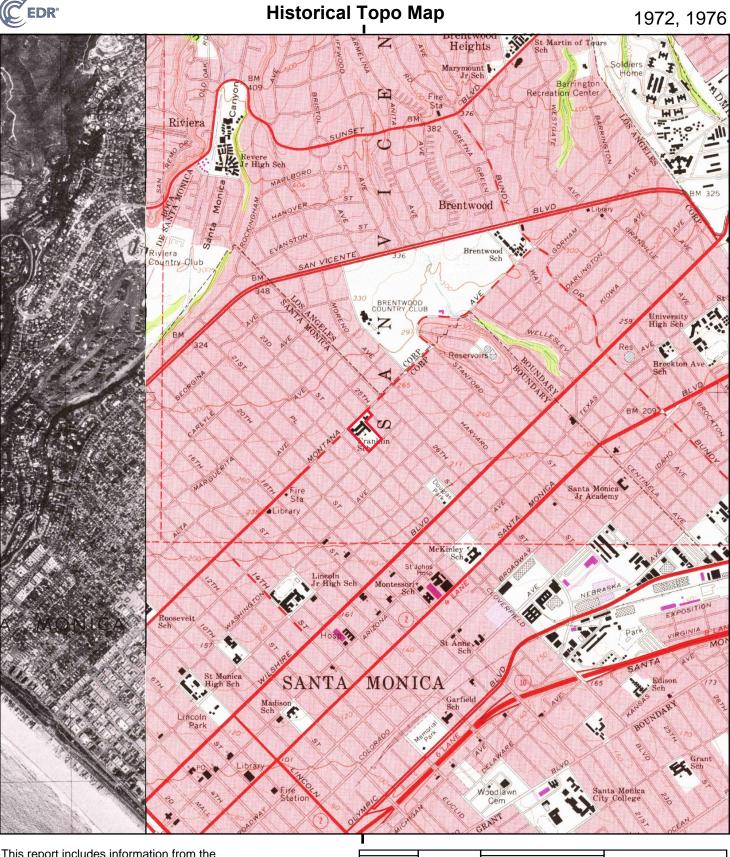

## 3.1 Topographic

The 2018 United States Geological Survey (USGS), [Beverly Hills] 7.5 Minute Topographic Quadrangle map of the Site and surrounding vicinity was reviewed. The elevation of the property is approximately 260 feet above mean sea level. Topography was observed to slope slightly in a southeasterly direction during the site reconnaissance. A copy of the USGS 7.5 Minute Topographic Quadrangle Map is included in Appendix B.

## 5.3 Historical Records

NV5 used USGS Topo maps, aerial photographs, fire insurance maps, and historical street directories to provide information about the history of the Site and its surroundings. The resources NV5 reviewed are tabulated below and presented in Appendix E.

| Historical Resources |                                                                                                                                   |          |
|----------------------|-----------------------------------------------------------------------------------------------------------------------------------|----------|
| Source Type          | Years Reviewed                                                                                                                    | Source   |
| USGS Topo Maps       | 1894, 1896, 1898, 1900,<br>1902/03, 1920, 1921,<br>1925/1928, 1934, 1950/52,<br>1966/67, 1972/76, 1981,<br>1995, 2012, 2015, 2018 | USGS/EDR |
| Aerial Photograph(s) | 1928, 1938, 1947, 1952,<br>1964, 1967, 1972, 1977,<br>1983, 1989, 1994, 2002,<br>2005, 2009, 2012, 2016                           | EDR      |