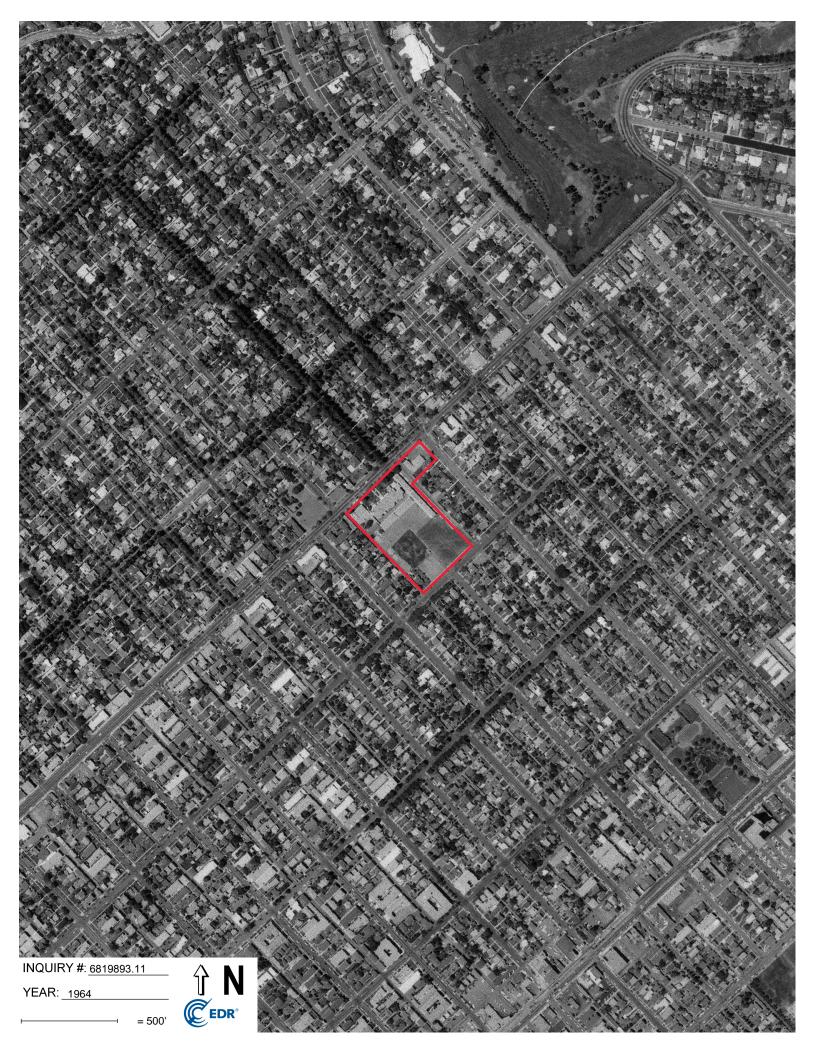

| Historical Resources |                                                                                                                                   |          |
|----------------------|-----------------------------------------------------------------------------------------------------------------------------------|----------|
| Source Type          | Years Reviewed                                                                                                                    | Source   |
| USGS Topo Maps       | 1894, 1896, 1898, 1900,<br>1902/03, 1920, 1921,<br>1925/1928, 1934, 1950/52,<br>1966/67, 1972/76, 1981,<br>1995, 2012, 2015, 2018 | USGS/EDR |
| Aerial Photograph(s) | 1928, 1938, 1947, 1952,<br>1964, 1967, 1972, 1977,<br>1983, 1989, 1994, 2002,<br>2005, 2009, 2012, 2016                           | EDR      |

#### 5.4 Past Uses – Site

Our interpretation of past uses of the property, based on the historical data sources listed above, are tabulated below.

| Date         | Interpreted Property Use                                                                                                                                                                                                                                                                                                                                                                                                                                                                                                                                                                                                                        |  |  |
|--------------|-------------------------------------------------------------------------------------------------------------------------------------------------------------------------------------------------------------------------------------------------------------------------------------------------------------------------------------------------------------------------------------------------------------------------------------------------------------------------------------------------------------------------------------------------------------------------------------------------------------------------------------------------|--|--|
| 1894 to 1925 | USGS Topo maps depict the Site as vacant and undeveloped.                                                                                                                                                                                                                                                                                                                                                                                                                                                                                                                                                                                       |  |  |
| 1928         | An aerial photograph depicts the northwestern portion of the Site to be developed with the main school building.                                                                                                                                                                                                                                                                                                                                                                                                                                                                                                                                |  |  |
| 1938 to 1965 | <ul> <li>Aerial photographs, topo maps, and Sanborn Insurance maps depict the northwestern portion of the Site to be developed with the present-day Franklin Elementary School. A residential home is depicted on the southeastern corner of the property.</li> <li>Historic city directories identified the tenant of the property as:</li> <li><u>2400 Montana Avenue</u> <ul> <li>Franklin Elementary School (1954 through 1965)</li> <li>Santa Monica Unified School District (1985 through 1965)</li> <li>Santa Monica Malibu Unified School District (1954 through 2014)</li> <li>Santa Monica City College (1958)</li> </ul> </li> </ul> |  |  |
| 1967 to 2022 | <ul> <li>Aerial photographs indicate the residential home on the southeastern corner of the Site has been redeveloped with a parking lot and playground area. Several temporary classrooms (bungalows) were constructed at the Site between 1989 and 1994.</li> <li>Historic city directories identified the tenant of the property as:</li> <li><u>2400 Montana Avenue</u> <ul> <li>Franklin Elementary School (1970 through 2014)</li> <li>Santa Monica Malibu Unified School District (1970 through 2014)</li> <li>Franklin Star Art Center (1999)</li> <li>Franklin Elementary Children's Center (1999 through 2014)</li> </ul> </li> </ul> |  |  |

The Site was undeveloped prior to 1925. By 1928, the main classroom building had been constructed on the northwestern portion of the Site. By 1938, most of the present-day structures had been constructed on the Site. A single-family residential home was also present on the southeastern corner of the Site. Between 1965 and 1967, the single-family residence was redeveloped into parking lots and playground areas. Between 1989 and 1994, several temporary classroom structures (bungalows) were installed at the Site.