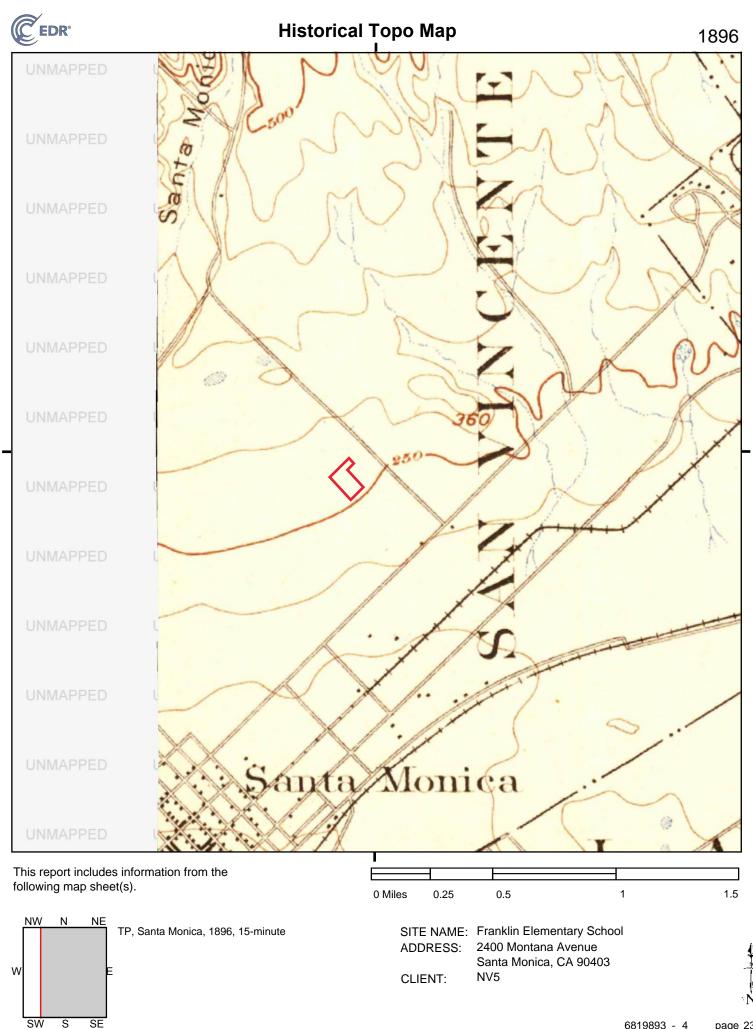

## 5.3 Historical Records

NV5 used USGS Topo maps, aerial photographs, fire insurance maps, and historical street directories to provide information about the history of the Site and its surroundings. The resources NV5 reviewed are tabulated below and presented in Appendix E.

| Historical Resources |                                                                                                                                   |          |
|----------------------|-----------------------------------------------------------------------------------------------------------------------------------|----------|
| Source Type          | Years Reviewed                                                                                                                    | Source   |
| USGS Topo Maps       | 1894, 1896, 1898, 1900,<br>1902/03, 1920, 1921,<br>1925/1928, 1934, 1950/52,<br>1966/67, 1972/76, 1981,<br>1995, 2012, 2015, 2018 | USGS/EDR |
| Aerial Photograph(s) | 1928, 1938, 1947, 1952,<br>1964, 1967, 1972, 1977,<br>1983, 1989, 1994, 2002,<br>2005, 2009, 2012, 2016                           | EDR      |

#### 5.4 Past Uses – Site

Our interpretation of past uses of the property, based on the historical data sources listed above, are tabulated below.

| Date         | Interpreted Property Use                                                                                                                                                                                                                                                                                                                                                                                                                                                                                                                                                                                                                        |  |  |
|--------------|-------------------------------------------------------------------------------------------------------------------------------------------------------------------------------------------------------------------------------------------------------------------------------------------------------------------------------------------------------------------------------------------------------------------------------------------------------------------------------------------------------------------------------------------------------------------------------------------------------------------------------------------------|--|--|
| 1894 to 1925 | USGS Topo maps depict the Site as vacant and undeveloped.                                                                                                                                                                                                                                                                                                                                                                                                                                                                                                                                                                                       |  |  |
| 1928         | An aerial photograph depicts the northwestern portion of the Site to be developed with the main school building.                                                                                                                                                                                                                                                                                                                                                                                                                                                                                                                                |  |  |
| 1938 to 1965 | <ul> <li>Aerial photographs, topo maps, and Sanborn Insurance maps depict the northwestern portion of the Site to be developed with the present-day Franklin Elementary School. A residential home is depicted on the southeastern corner of the property.</li> <li>Historic city directories identified the tenant of the property as:</li> <li><u>2400 Montana Avenue</u> <ul> <li>Franklin Elementary School (1954 through 1965)</li> <li>Santa Monica Unified School District (1985 through 1965)</li> <li>Santa Monica Malibu Unified School District (1954 through 2014)</li> <li>Santa Monica City College (1958)</li> </ul> </li> </ul> |  |  |
| 1967 to 2022 | <ul> <li>Aerial photographs indicate the residential home on the southeastern corner of the Site has been redeveloped with a parking lot and playground area. Several temporary classrooms (bungalows) were constructed at the Site between 1989 and 1994.</li> <li>Historic city directories identified the tenant of the property as:</li> <li><u>2400 Montana Avenue</u> <ul> <li>Franklin Elementary School (1970 through 2014)</li> <li>Santa Monica Malibu Unified School District (1970 through 2014)</li> <li>Franklin Star Art Center (1999)</li> <li>Franklin Elementary Children's Center (1999 through 2014)</li> </ul> </li> </ul> |  |  |