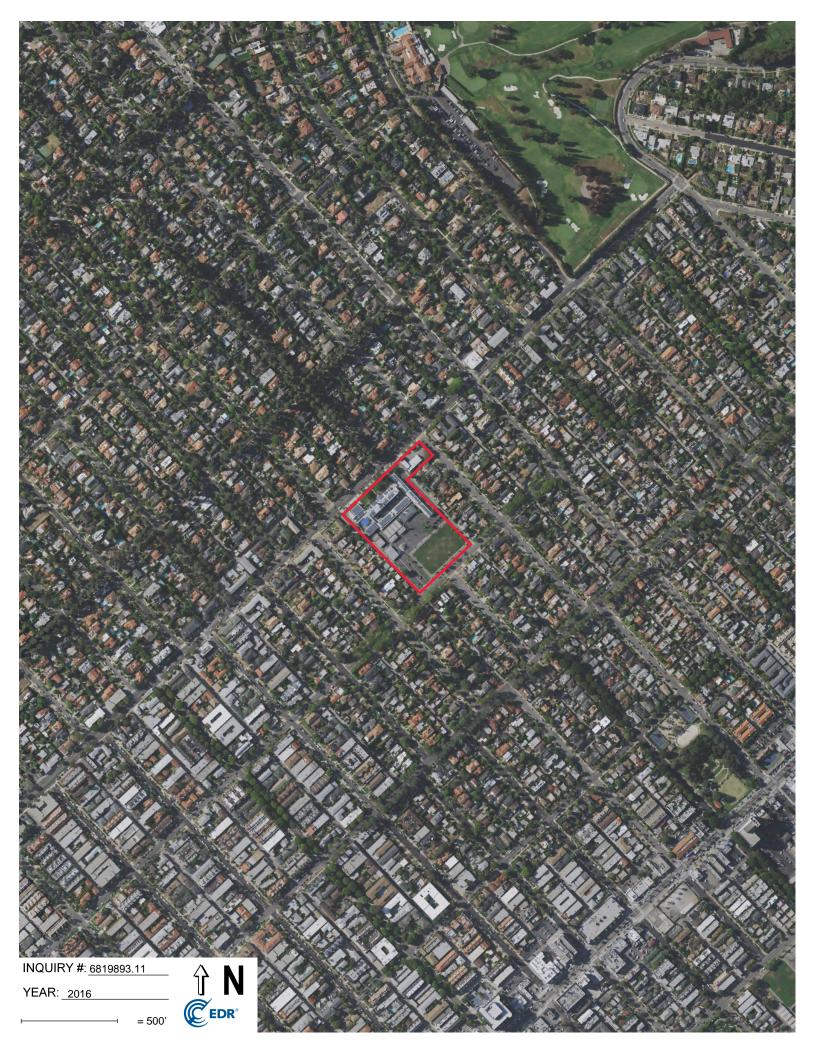

#### Site Location and Use

The Site is located at 2400 Montana Avenue in Santa Monica, Los Angeles County, California. The property consists of a single parcel of land that totals approximately 5.2 acres in size. The Site can be identified by Los Angeles County Tax Assessor Parcel Number (APN): 4277-002-901. The Site is located within an area that is primarily residential use. Current uses of adjoining properties include residential developments in all directions.

At the time of our site reconnaissance, the Site was developed as an active elementary school. Improvements consisted of several classroom buildings, paved parking areas, temporary classroom structures (bungalows) and playground areas.

#### 2.1.1 Location and Size

The Site is located at 2400 Montana Avenue in Santa Monica, Los Angeles County, California. The property consists of a single parcel of land that totals approximately 5.2 acres in size. The Site can be identified by Los Angeles County Tax Assessor Parcel Number (APN): 4277-002-901.

#### 2.1.2 Use

At the time of our site reconnaissance, the Site was developed with an elementary school. Improvements consisted of several classroom buildings, paved parking areas, temporary classroom structures (bungalows) and playground areas.

#### 2.15 Adjacent Sites

The Site is located within an area of mixed commercial and residential use. The following land use in the near vicinity of the property was observed:

| Direction | Property Name | Property Address                | Business Operation                             |
|-----------|---------------|---------------------------------|------------------------------------------------|
|           | N/A           | 2309 Montana Avenue             | Single-Family Residential                      |
| Northwest | N/A           | 754 24 <sup>th</sup> Street     | Single-Family Residential                      |
| Northwest | N/A           | 751 24 <sup>th</sup> Street     | Single-Family Residential                      |
|           | N/A           | 752 25 <sup>th</sup> Street     | Single-Family Residential                      |
| Northeast | N/A           | 2402 Montana Avenue             | Multi-Family Residential                       |
|           | N/A           | 814-858 25 <sup>th</sup> Street | Multi-Family and Single-<br>Family Residential |
|           | N/A           | 2320 Idaho Avenue               | Single-Family Residential                      |
| Couthoast | N/A           | 2324 Idaho Avenue               | Single-Family Residential                      |
| Southeast | N/A           | 903 24 <sup>th</sup> Street     | Single-Family Residential                      |
|           | N/A           | 2406 Idaho Street               | Single-Family Residential                      |
| Southwort | N/A           | 805-859 23 <sup>rd</sup> Street | Single-Family Residential                      |
| Southwest | N/A           | 2302-2316 Montana Avenue        | Multi-Family Residential                       |