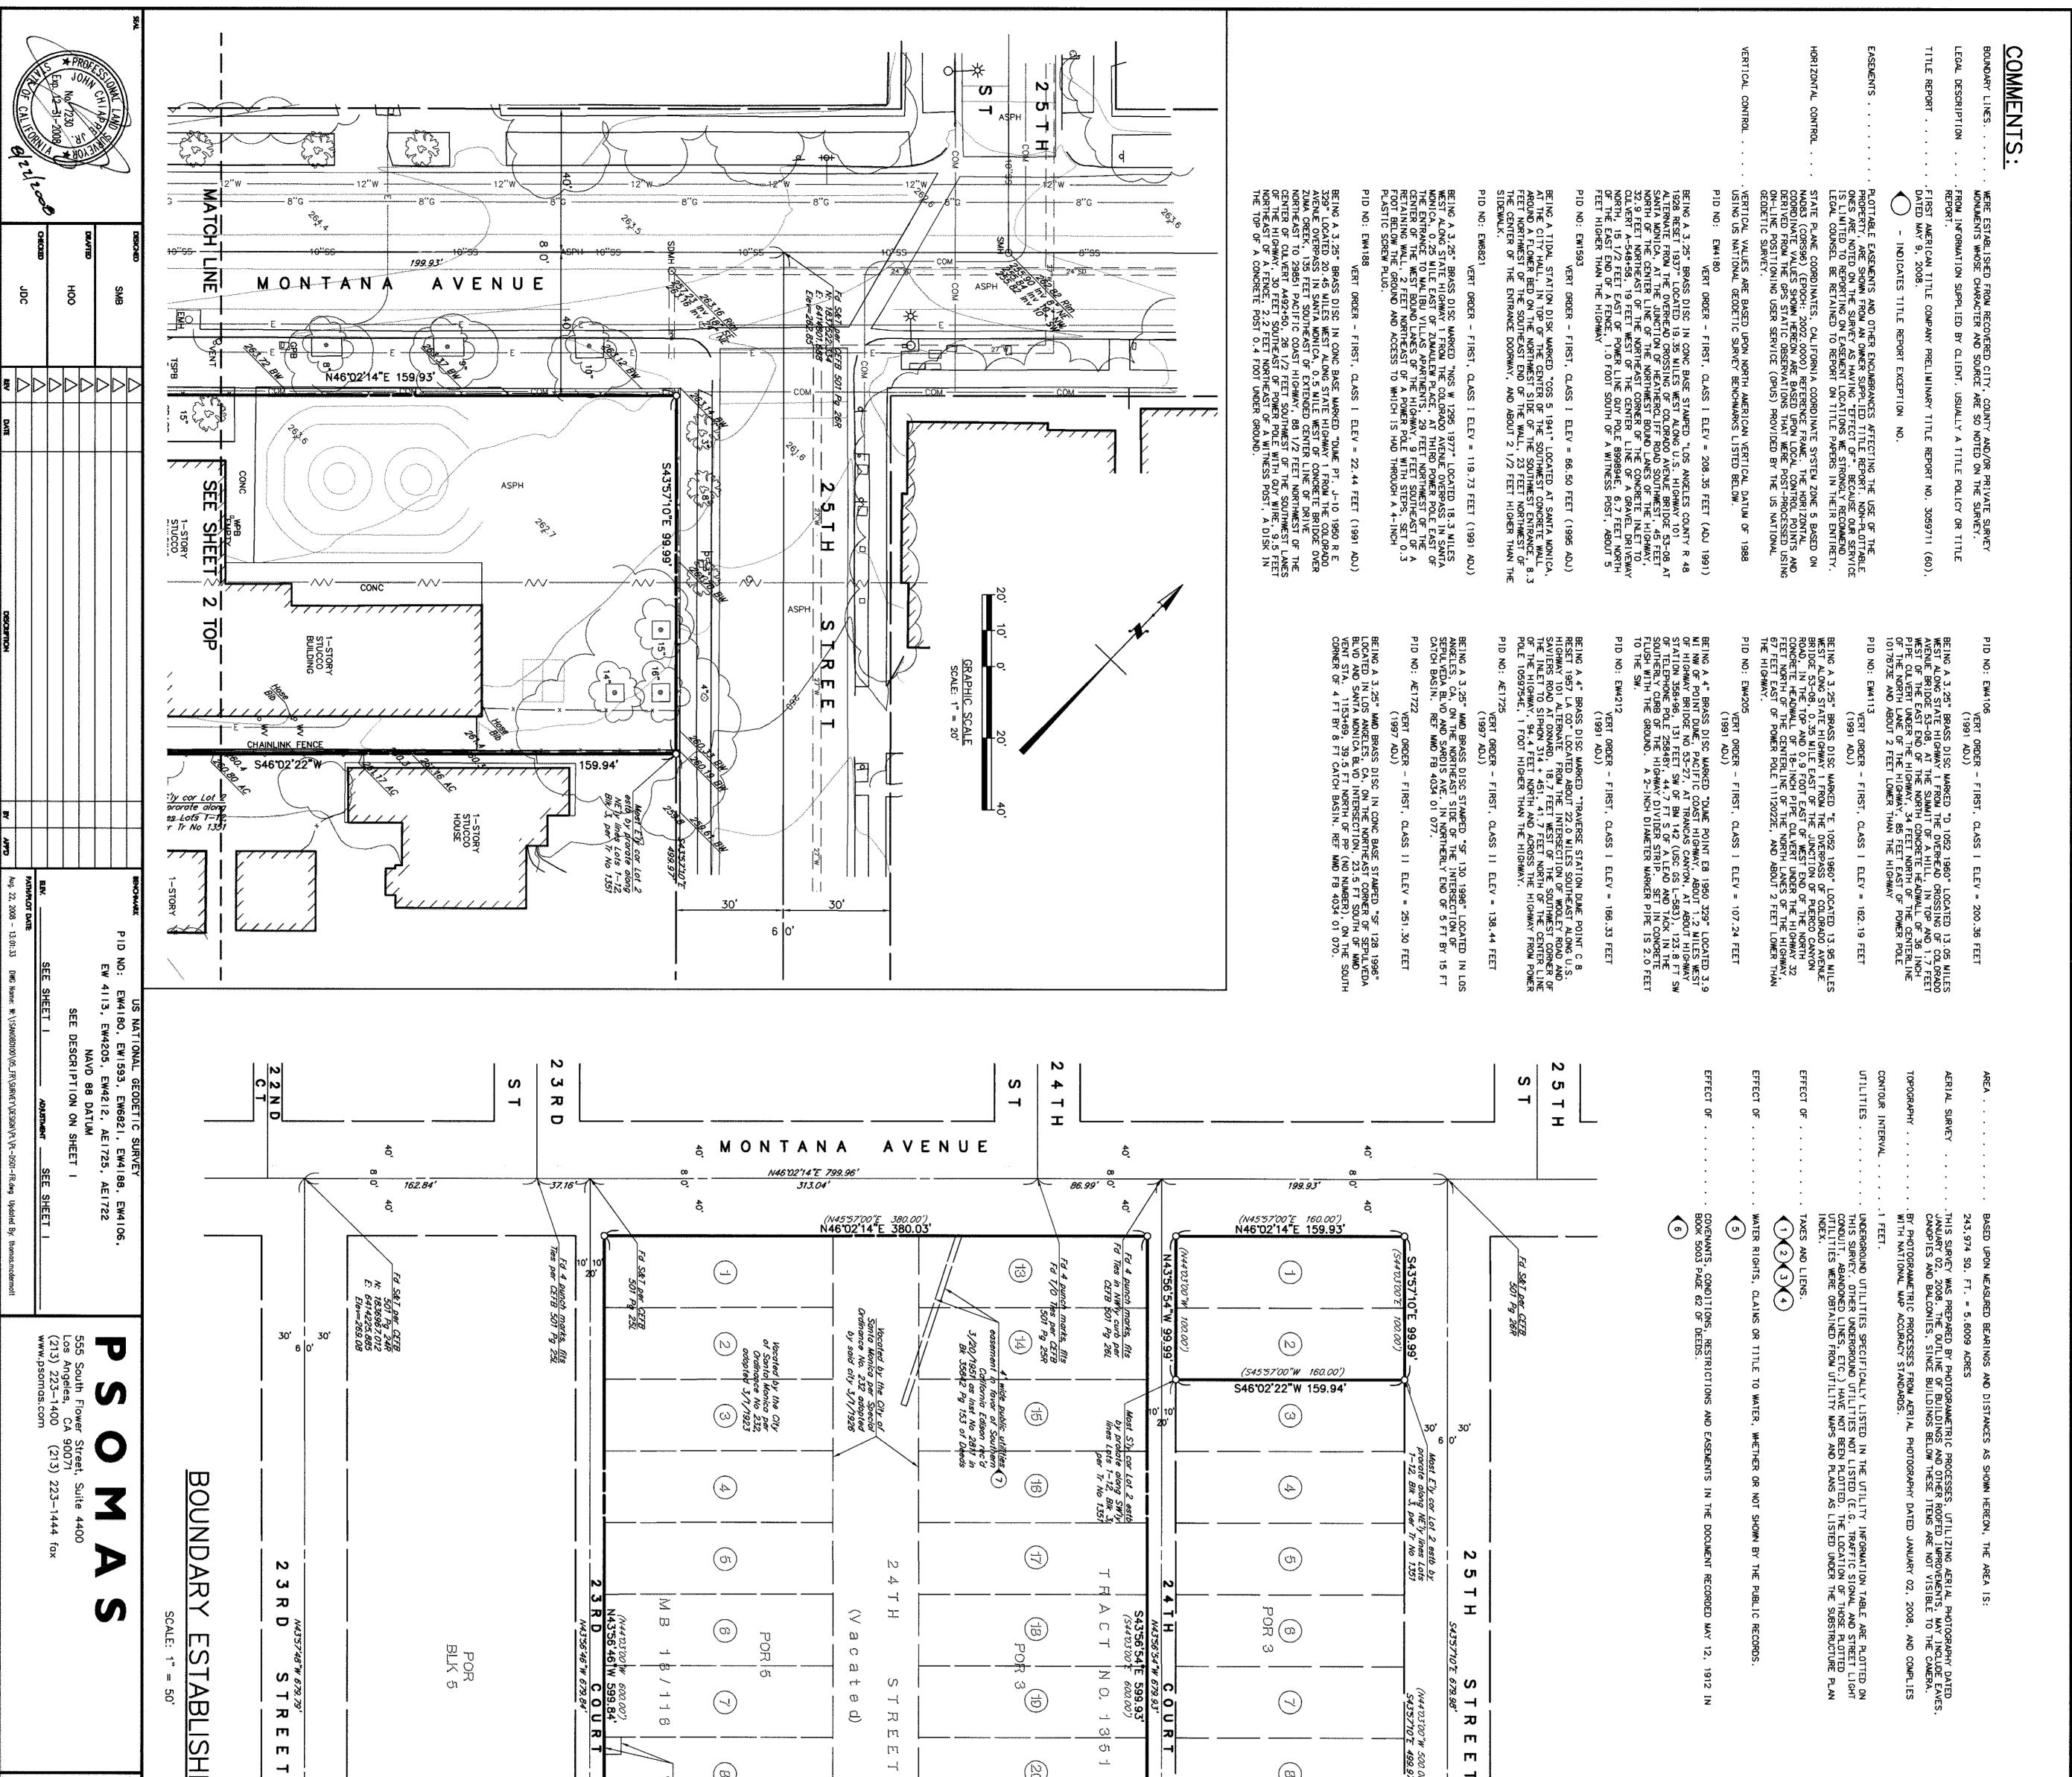

#### FIGURES

- 1. Site Location Map
- 2. Site Layout Map

# **2 SITE DESCRIPTION**

Mr. Eric Fraske of NV5 conducted a site reconnaissance on January 27, 2022. The descriptions provided herein are based on information provided by the current site representatives and on observations made during that visit. Representative site photographs are included in Appendix A. Site Location and Site

Layout maps depicting the areas and features described in the following sections are also provided in Figures 1 and 2.

#### 2.1.1 Location and Size

The Site is located at 2400 Montana Avenue in Santa Monica, Los Angeles County, California. The property consists of a single parcel of land that totals approximately 5.2 acres in size. The Site can be identified by Los Angeles County Tax Assessor Parcel Number (APN): 4277-002-901.