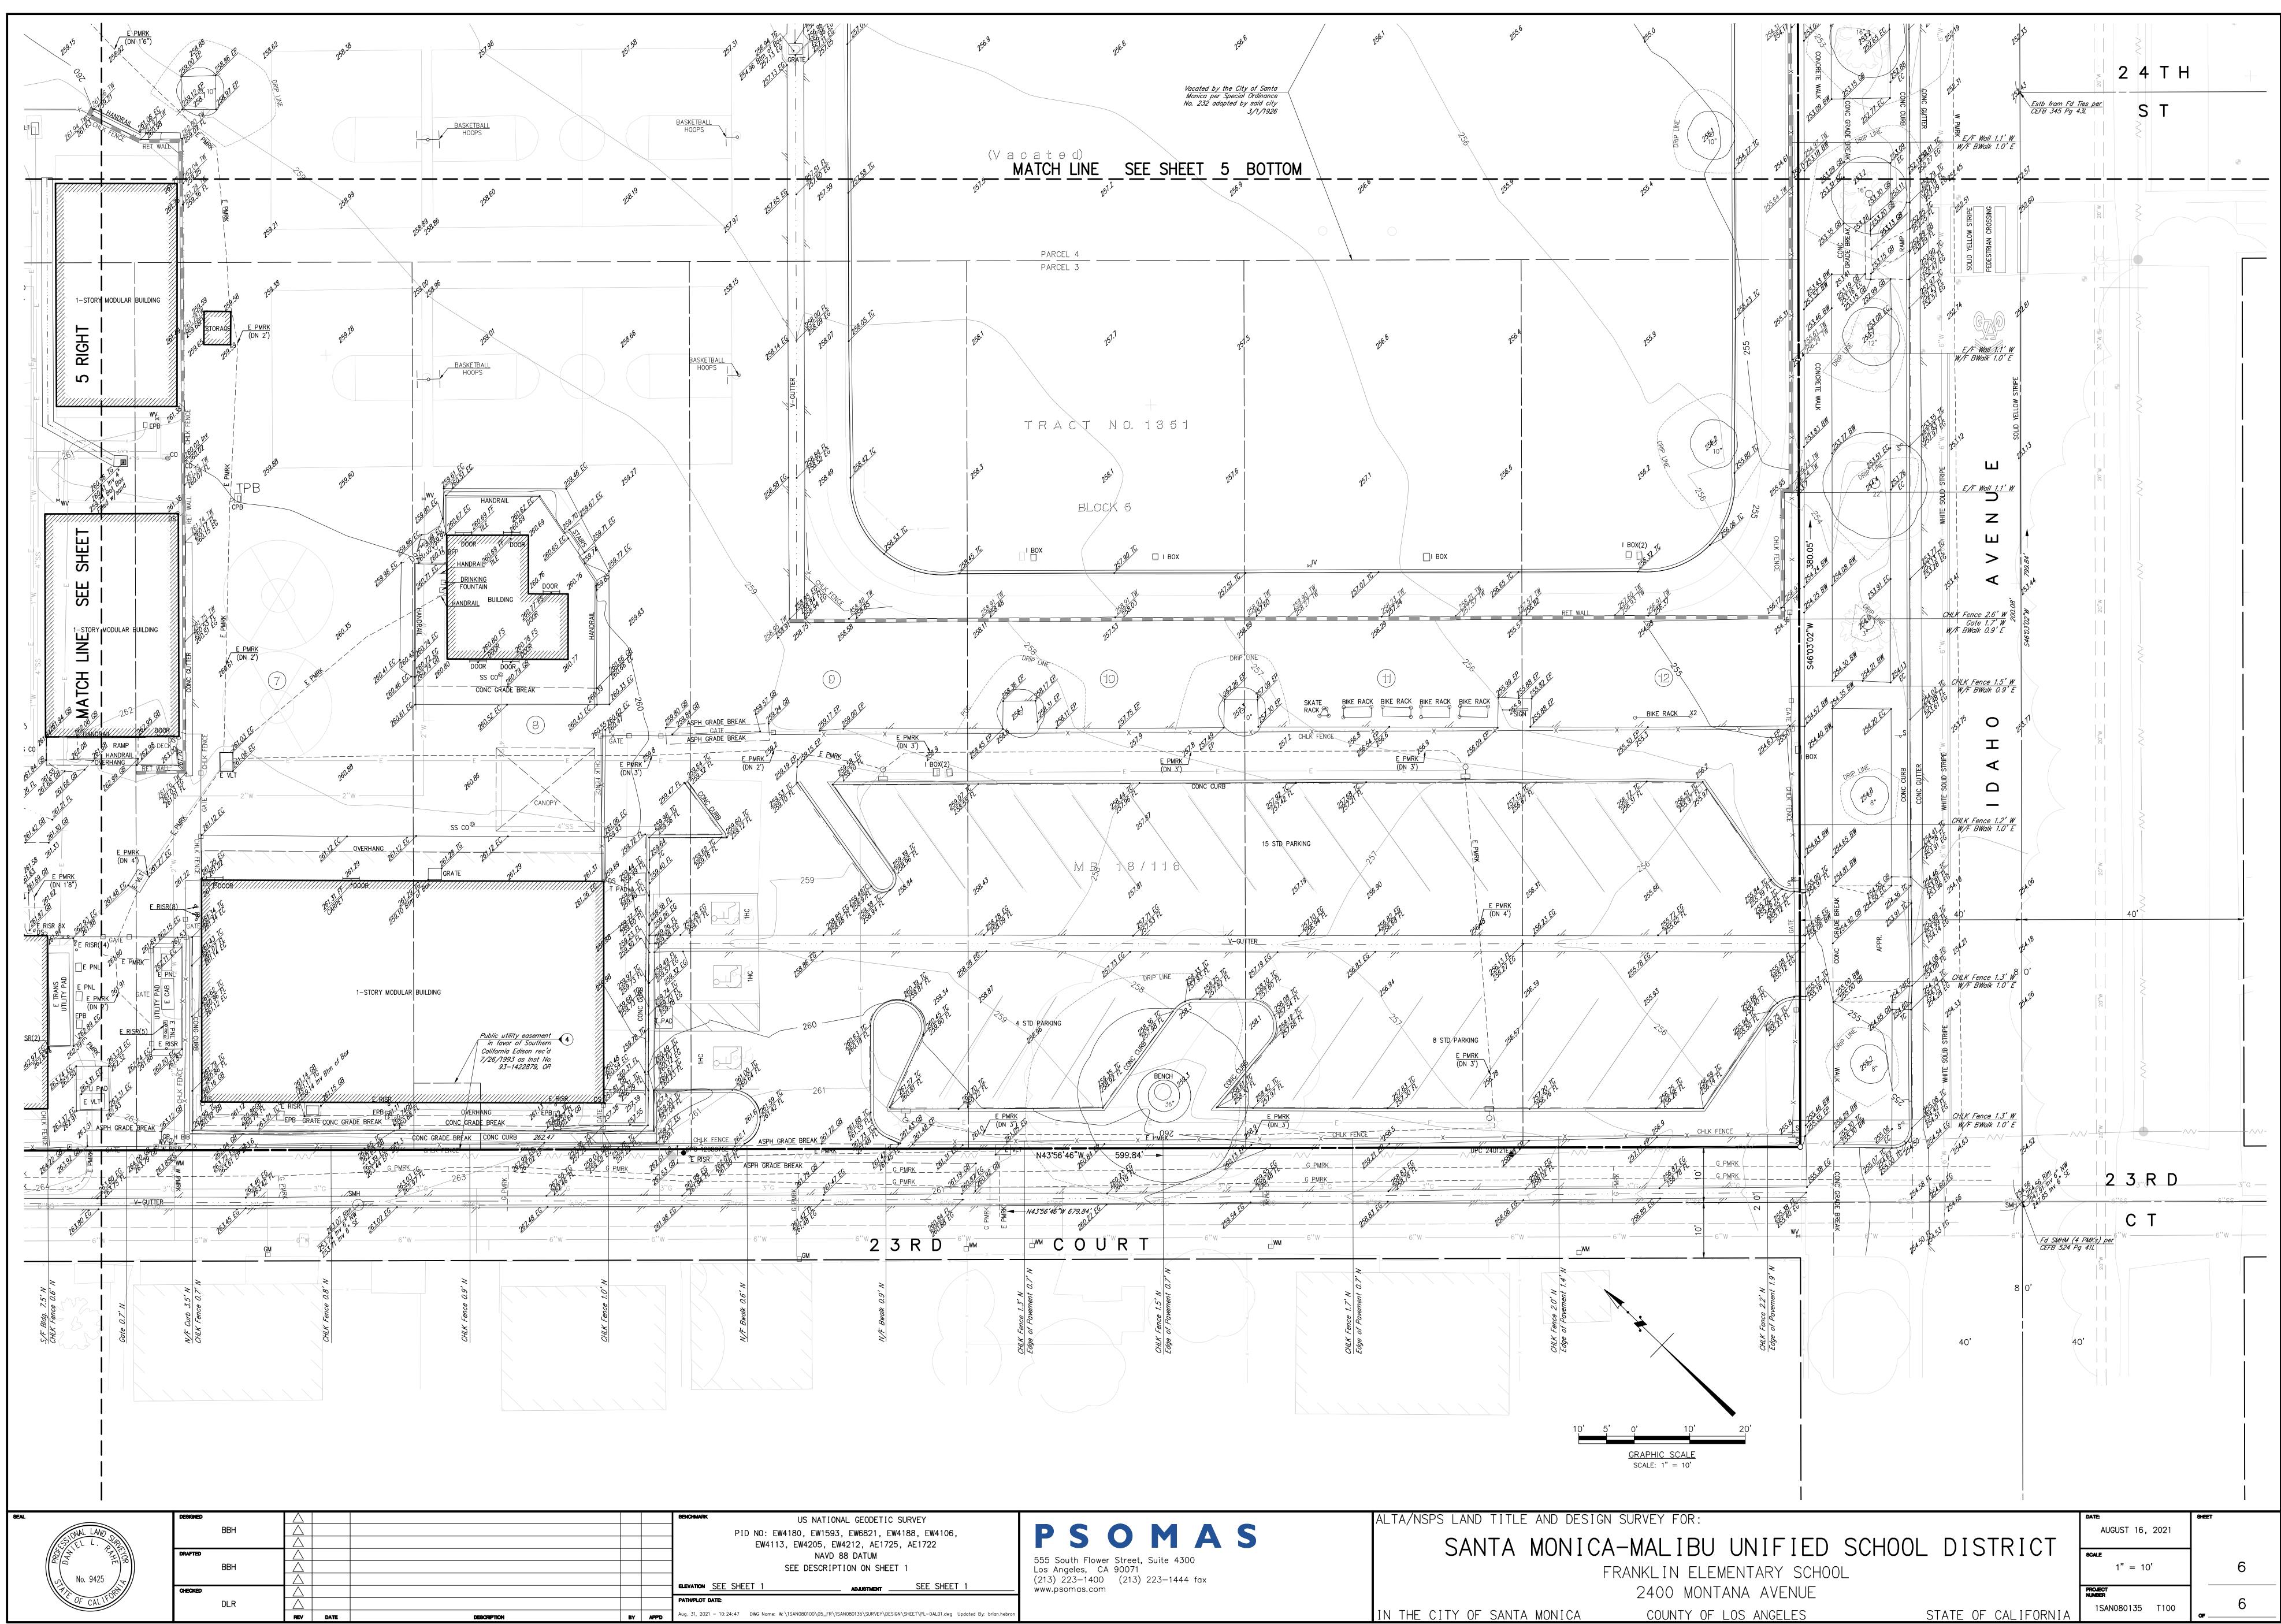

# **2 SITE DESCRIPTION**

Mr. Eric Fraske of NV5 conducted a site reconnaissance on January 27, 2022. The descriptions provided herein are based on information provided by the current site representatives and on observations made during that visit. Representative site photographs are included in Appendix A. Site Location and Site

Layout maps depicting the areas and features described in the following sections are also provided in Figures 1 and 2.

#### 2.1.1 Location and Size

The Site is located at 2400 Montana Avenue in Santa Monica, Los Angeles County, California. The property consists of a single parcel of land that totals approximately 5.2 acres in size. The Site can be identified by Los Angeles County Tax Assessor Parcel Number (APN): 4277-002-901.

#### 2.1.2 Use

At the time of our site reconnaissance, the Site was developed with an elementary school. Improvements consisted of several classroom buildings, paved parking areas, temporary classroom structures (bungalows) and playground areas.