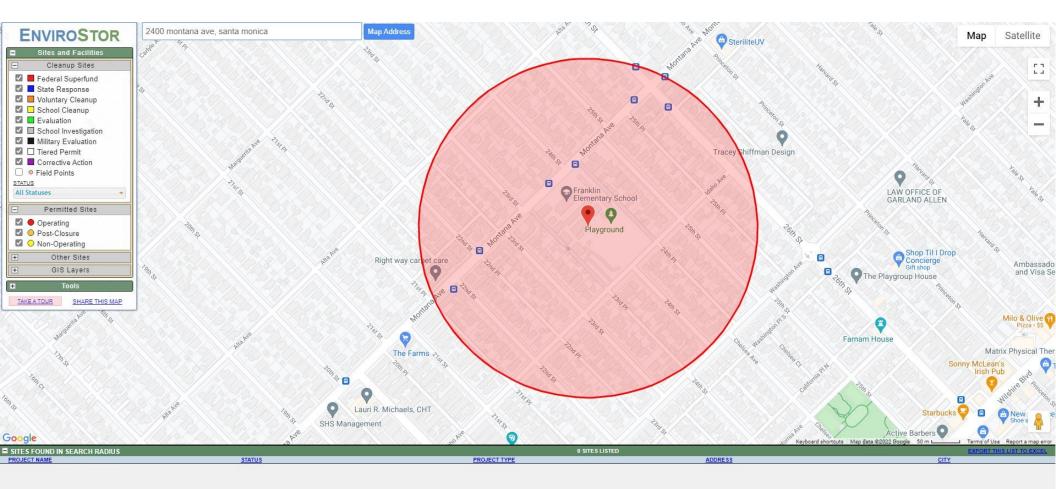

| Agency                                                        | Records Summary                                                                                                                                                                                                                                                                                                                                                                                                                                                                                                                                                   |
|---------------------------------------------------------------|-------------------------------------------------------------------------------------------------------------------------------------------------------------------------------------------------------------------------------------------------------------------------------------------------------------------------------------------------------------------------------------------------------------------------------------------------------------------------------------------------------------------------------------------------------------------|
| California Division of Geologic<br>Energy Management (CalGEM) | No oil or gas wells were identified on the Site or adjoining properties.                                                                                                                                                                                                                                                                                                                                                                                                                                                                                          |
| Regional Water Quality Control<br>Board – GEOTRACKER          | <u>Site</u><br>No records identified.<br><u>Adjoining Property</u><br>No records identified.                                                                                                                                                                                                                                                                                                                                                                                                                                                                      |
| Department of Toxic Substances<br>Control – ENVIROSTOR        | <u>Site</u><br>No records identified.<br><u>Adjoining Property</u><br>No records identified.                                                                                                                                                                                                                                                                                                                                                                                                                                                                      |
| Santa Monica Fire Department                                  | Site<br>No records identified.<br><u>Adjoining Property</u><br>NV5 obtained records pertaining to the former automotive<br>service station located at 2502 Montana Avenue<br>(Northeastern Adjoining Property). According to these<br>records, four oil and gasoline USTs were installed and<br>operated at this property in 1950. Permit records indicated<br>that all tanks were removed in 1974 under supervision of the<br>Santa Monica Fire Department. This property was<br>subsequently redeveloped into a multi-family residential<br>apartment building. |
| City of Santa Monica Building and Safety Department           | Records identified included various building permits related to<br>installing new bus shelters and constructing new shelter<br>footings, and SCE upgrading equipment for system reliability<br>in August of 2011.                                                                                                                                                                                                                                                                                                                                                 |