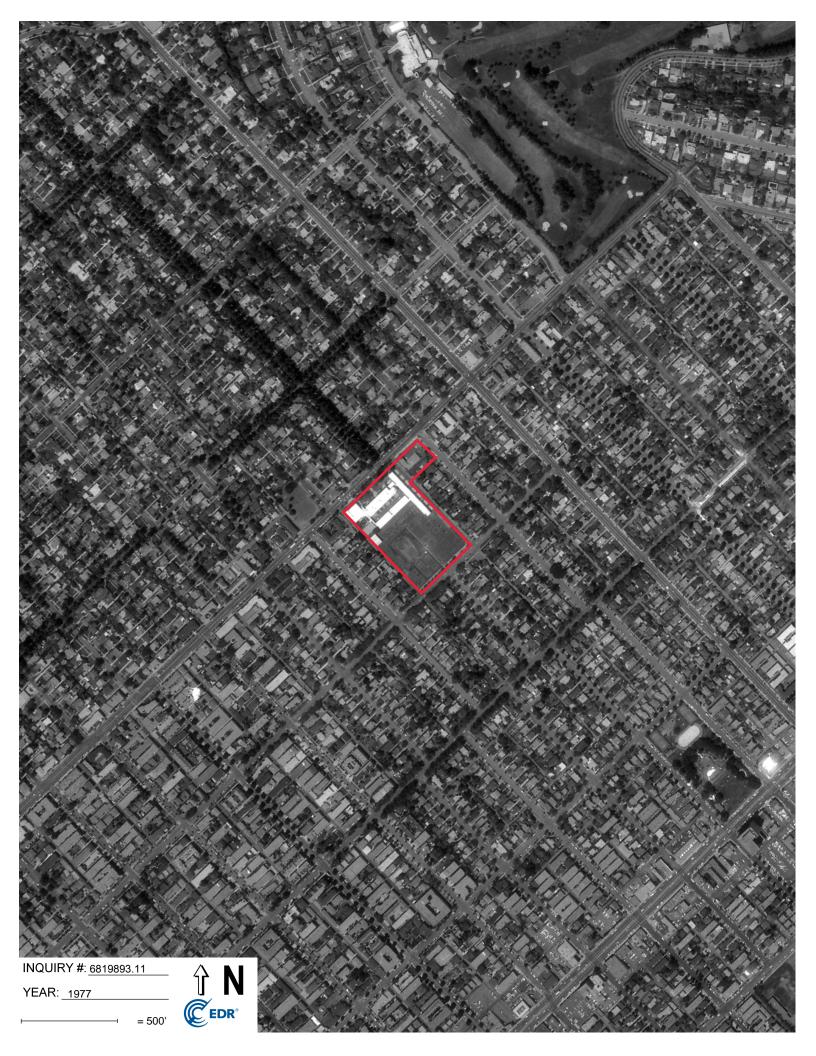

| Historical Resources |                                                                                                                                   |          |
|----------------------|-----------------------------------------------------------------------------------------------------------------------------------|----------|
| Source Type          | Years Reviewed                                                                                                                    | Source   |
| USGS Topo Maps       | 1894, 1896, 1898, 1900,<br>1902/03, 1920, 1921,<br>1925/1928, 1934, 1950/52,<br>1966/67, 1972/76, 1981,<br>1995, 2012, 2015, 2018 | USGS/EDR |
| Aerial Photograph(s) | 1928, 1938, 1947, 1952,<br>1964, 1967, 1972, 1977,<br>1983, 1989, 1994, 2002,<br>2005, 2009, 2012, 2016                           | EDR      |

#### 5.4 Past Uses – Site

Our interpretation of past uses of the property, based on the historical data sources listed above, are tabulated below.

| Date         | Interpreted Property Use                                                                                                                                                                                                                                                                                                                                                                                                                                                                                                                                                                                                                        |  |  |
|--------------|-------------------------------------------------------------------------------------------------------------------------------------------------------------------------------------------------------------------------------------------------------------------------------------------------------------------------------------------------------------------------------------------------------------------------------------------------------------------------------------------------------------------------------------------------------------------------------------------------------------------------------------------------|--|--|
| 1894 to 1925 | USGS Topo maps depict the Site as vacant and undeveloped.                                                                                                                                                                                                                                                                                                                                                                                                                                                                                                                                                                                       |  |  |
| 1928         | An aerial photograph depicts the northwestern portion of the Site to be developed with the main school building.                                                                                                                                                                                                                                                                                                                                                                                                                                                                                                                                |  |  |
| 1938 to 1965 | <ul> <li>Aerial photographs, topo maps, and Sanborn Insurance maps depict the northwestern portion of the Site to be developed with the present-day Franklin Elementary School. A residential home is depicted on the southeastern corner of the property.</li> <li>Historic city directories identified the tenant of the property as:</li> <li><u>2400 Montana Avenue</u> <ul> <li>Franklin Elementary School (1954 through 1965)</li> <li>Santa Monica Unified School District (1985 through 1965)</li> <li>Santa Monica Malibu Unified School District (1954 through 2014)</li> <li>Santa Monica City College (1958)</li> </ul> </li> </ul> |  |  |
| 1967 to 2022 | <ul> <li>Aerial photographs indicate the residential home on the southeastern corner of the Site has been redeveloped with a parking lot and playground area. Several temporary classrooms (bungalows) were constructed at the Site between 1989 and 1994.</li> <li>Historic city directories identified the tenant of the property as:</li> <li><u>2400 Montana Avenue</u> <ul> <li>Franklin Elementary School (1970 through 2014)</li> <li>Santa Monica Malibu Unified School District (1970 through 2014)</li> <li>Franklin Star Art Center (1999)</li> <li>Franklin Elementary Children's Center (1999 through 2014)</li> </ul> </li> </ul> |  |  |

The Site was undeveloped prior to 1925. By 1928, the main classroom building had been constructed on the northwestern portion of the Site. By 1938, most of the present-day structures had been constructed on the Site. A single-family residential home was also present on the southeastern corner of the Site. Between 1965 and 1967, the single-family residence was redeveloped into parking lots and playground areas. Between 1989 and 1994, several temporary classroom structures (bungalows) were installed at the Site.