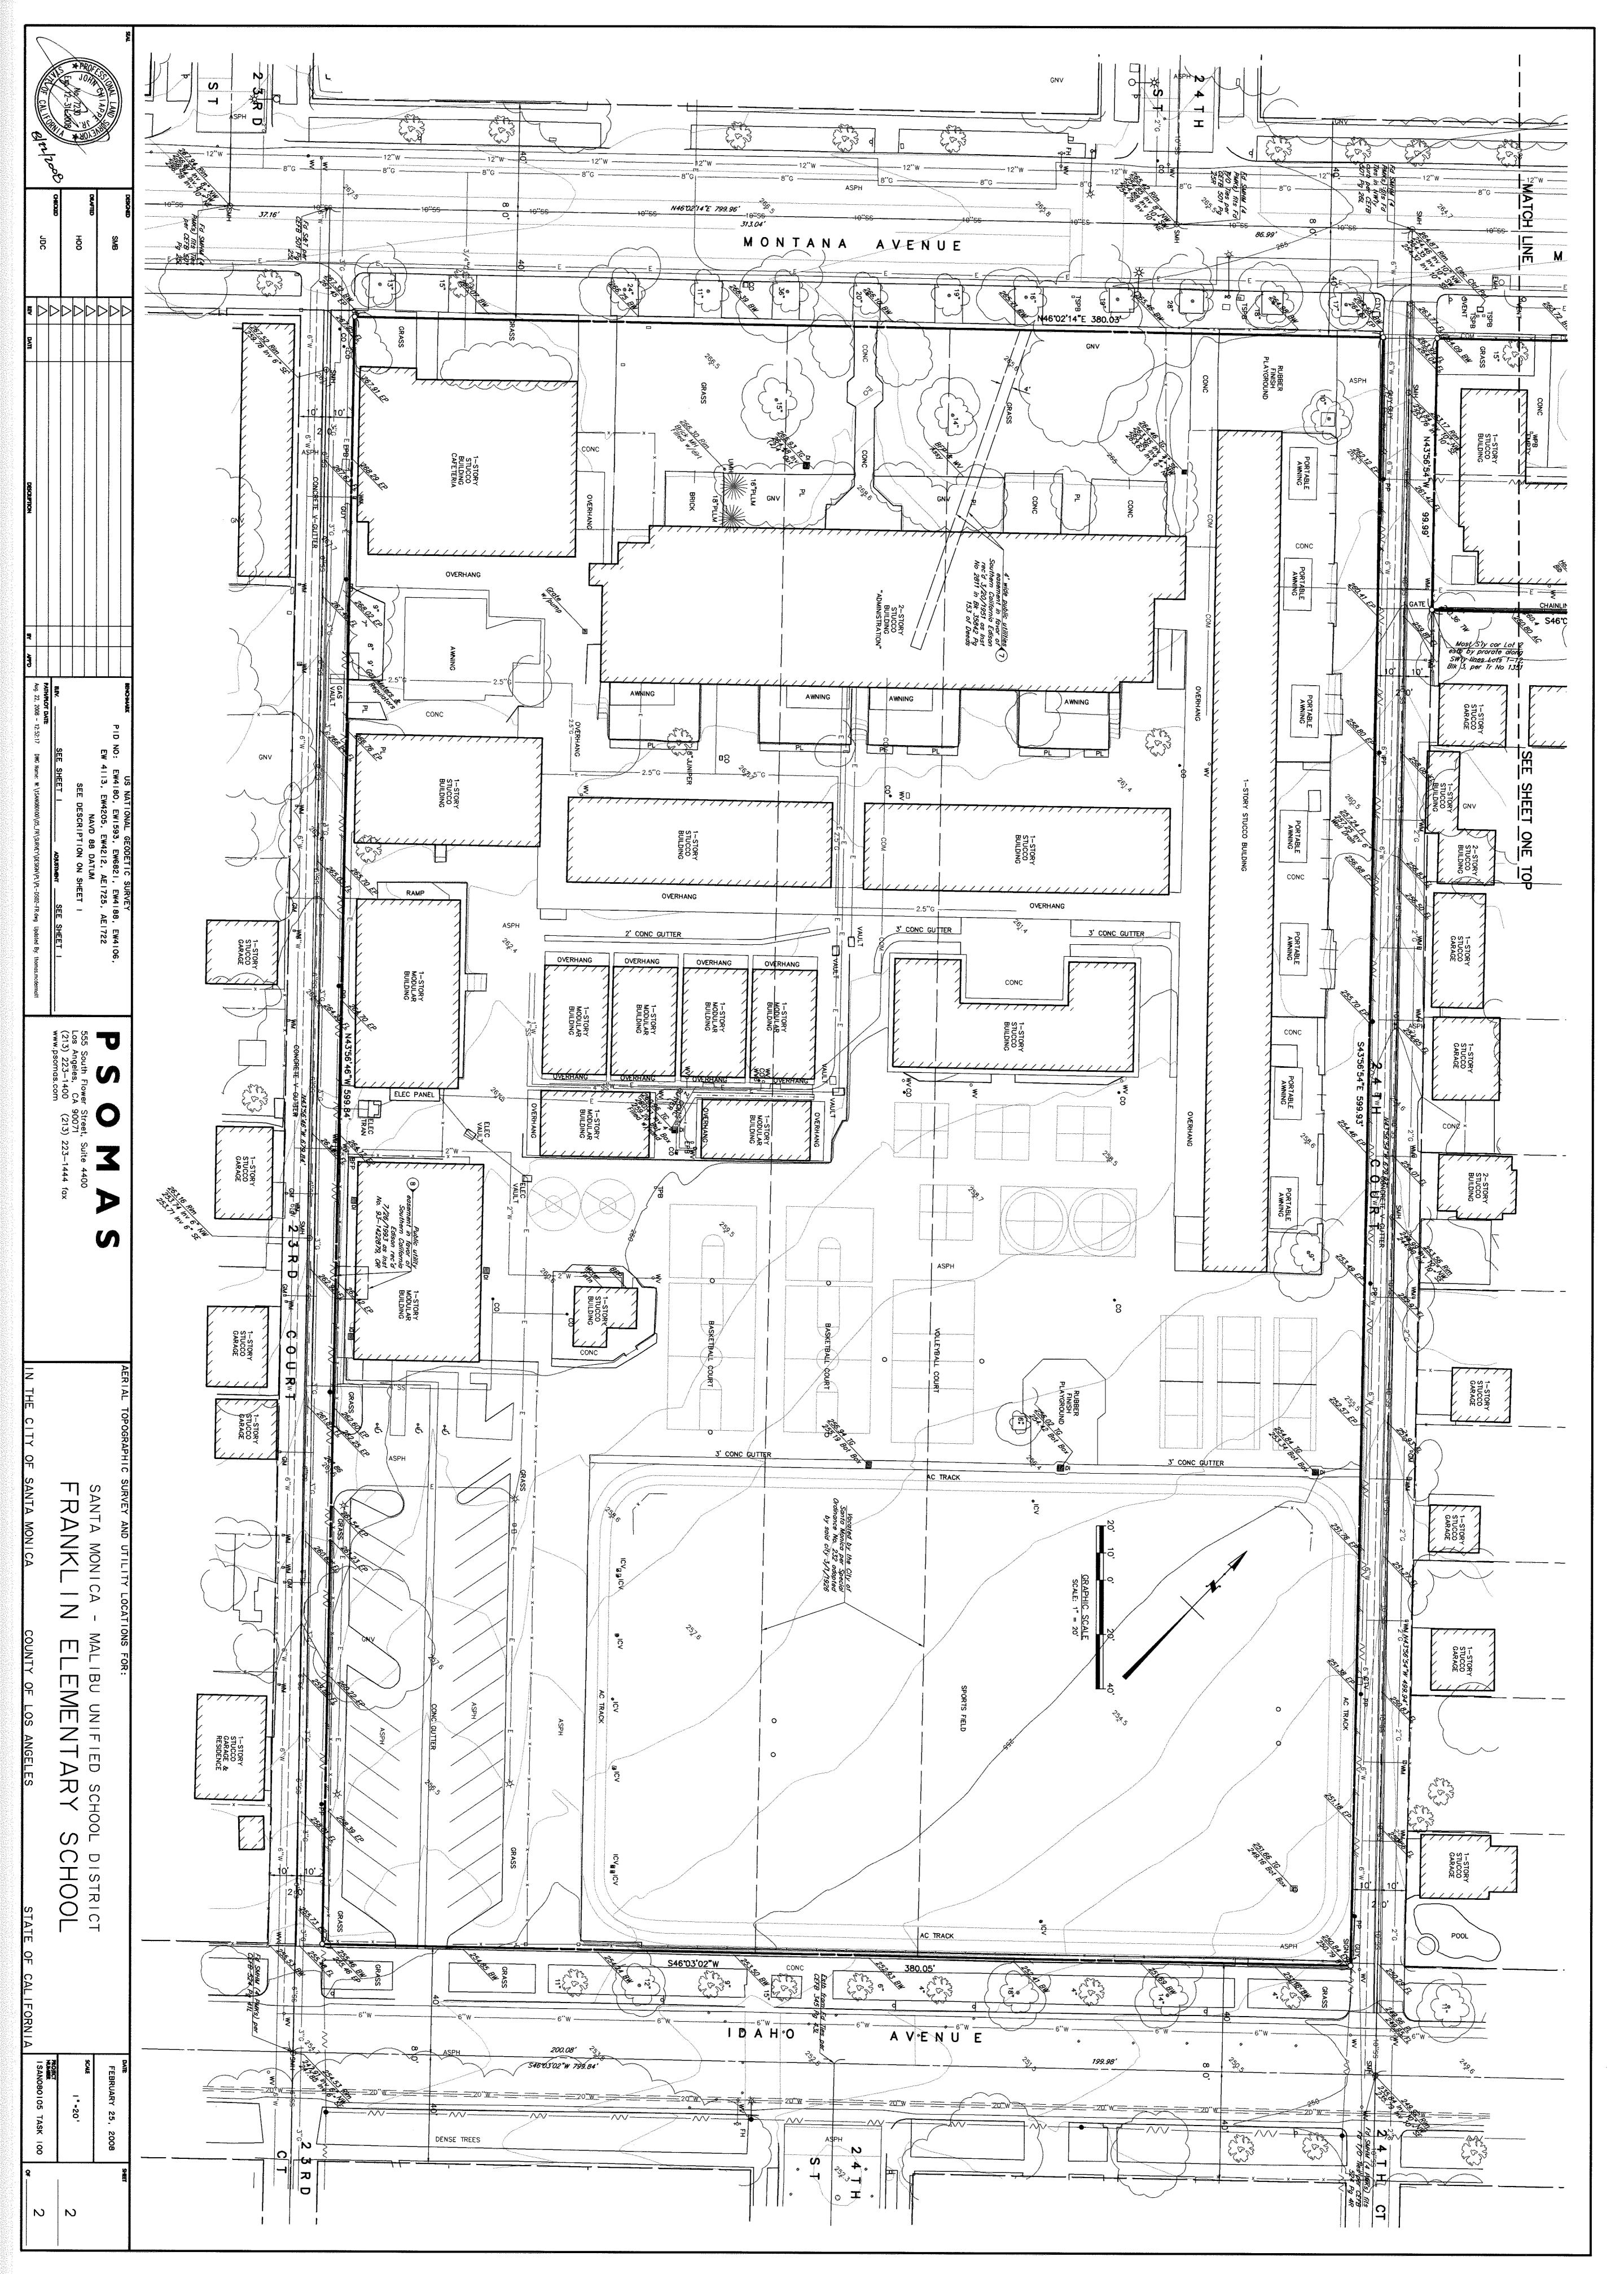

#### FIGURES

- 1. Site Location Map
- 2. Site Layout Map

# **2 SITE DESCRIPTION**

Mr. Eric Fraske of NV5 conducted a site reconnaissance on January 27, 2022. The descriptions provided herein are based on information provided by the current site representatives and on observations made during that visit. Representative site photographs are included in Appendix A. Site Location and Site

Layout maps depicting the areas and features described in the following sections are also provided in Figures 1 and 2.

#### 2.1.2 Use

At the time of our site reconnaissance, the Site was developed with an elementary school. Improvements consisted of several classroom buildings, paved parking areas, temporary classroom structures (bungalows) and playground areas.