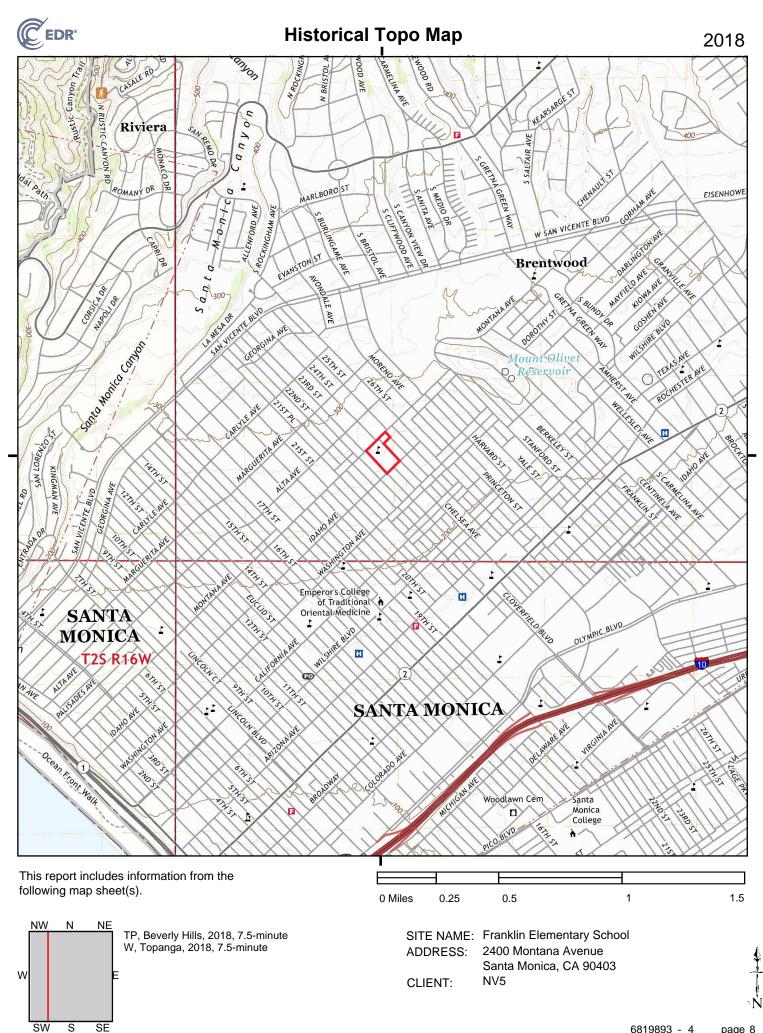

## 3.1 Topographic

The 2018 United States Geological Survey (USGS), [Beverly Hills] 7.5 Minute Topographic Quadrangle map of the Site and surrounding vicinity was reviewed. The elevation of the property is approximately 260 feet above mean sea level. Topography was observed to slope slightly in a southeasterly direction during the site reconnaissance. A copy of the USGS 7.5 Minute Topographic Quadrangle Map is included in Appendix B.