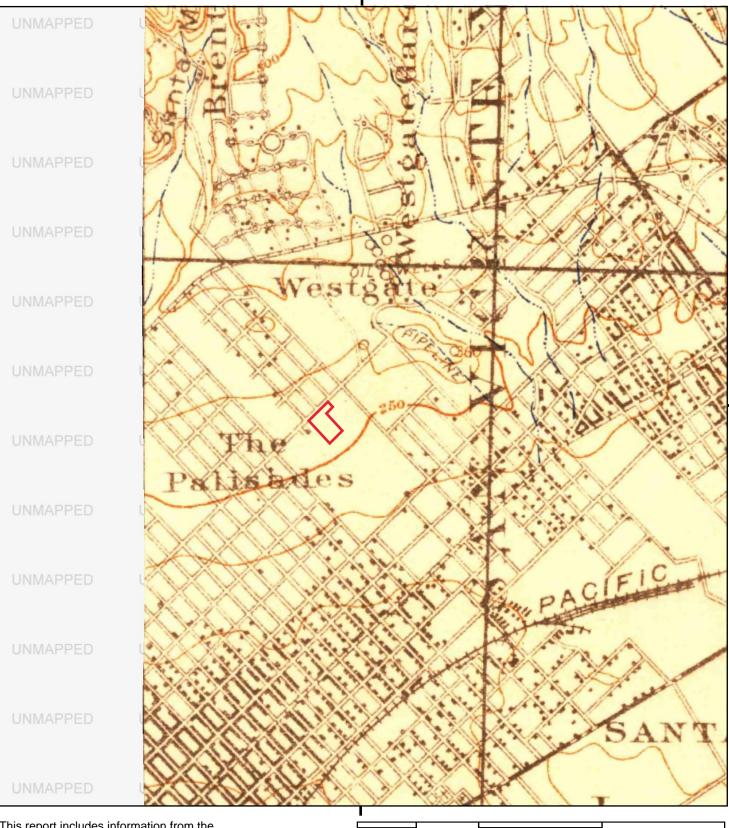

## 5.3 Historical Records

NV5 used USGS Topo maps, aerial photographs, fire insurance maps, and historical street directories to provide information about the history of the Site and its surroundings. The resources NV5 reviewed are tabulated below and presented in Appendix E.

| Historical Resources |                                                                                                                                   |          |
|----------------------|-----------------------------------------------------------------------------------------------------------------------------------|----------|
| Source Type          | Years Reviewed                                                                                                                    | Source   |
| USGS Topo Maps       | 1894, 1896, 1898, 1900,<br>1902/03, 1920, 1921,<br>1925/1928, 1934, 1950/52,<br>1966/67, 1972/76, 1981,<br>1995, 2012, 2015, 2018 | USGS/EDR |
| Aerial Photograph(s) | 1928, 1938, 1947, 1952,<br>1964, 1967, 1972, 1977,<br>1983, 1989, 1994, 2002,<br>2005, 2009, 2012, 2016                           | EDR      |

#### 5.4 Past Uses – Site

Our interpretation of past uses of the property, based on the historical data sources listed above, are tabulated below.

| Date         | Interpreted Property Use                                                                                                                                                                                                                                                                                                                                                                                                                                                                                                                                                                                                                        |  |  |
|--------------|-------------------------------------------------------------------------------------------------------------------------------------------------------------------------------------------------------------------------------------------------------------------------------------------------------------------------------------------------------------------------------------------------------------------------------------------------------------------------------------------------------------------------------------------------------------------------------------------------------------------------------------------------|--|--|
| 1894 to 1925 | USGS Topo maps depict the Site as vacant and undeveloped.                                                                                                                                                                                                                                                                                                                                                                                                                                                                                                                                                                                       |  |  |
| 1928         | An aerial photograph depicts the northwestern portion of the Site to be developed with the main school building.                                                                                                                                                                                                                                                                                                                                                                                                                                                                                                                                |  |  |
| 1938 to 1965 | <ul> <li>Aerial photographs, topo maps, and Sanborn Insurance maps depict the northwestern portion of the Site to be developed with the present-day Franklin Elementary School. A residential home is depicted on the southeastern corner of the property.</li> <li>Historic city directories identified the tenant of the property as:</li> <li><u>2400 Montana Avenue</u> <ul> <li>Franklin Elementary School (1954 through 1965)</li> <li>Santa Monica Unified School District (1985 through 1965)</li> <li>Santa Monica Malibu Unified School District (1954 through 2014)</li> <li>Santa Monica City College (1958)</li> </ul> </li> </ul> |  |  |
| 1967 to 2022 | <ul> <li>Aerial photographs indicate the residential home on the southeastern corner of the Site has been redeveloped with a parking lot and playground area. Several temporary classrooms (bungalows) were constructed at the Site between 1989 and 1994.</li> <li>Historic city directories identified the tenant of the property as:</li> <li><u>2400 Montana Avenue</u> <ul> <li>Franklin Elementary School (1970 through 2014)</li> <li>Santa Monica Malibu Unified School District (1970 through 2014)</li> <li>Franklin Star Art Center (1999)</li> <li>Franklin Elementary Children's Center (1999 through 2014)</li> </ul> </li> </ul> |  |  |

## 5.5 Past Uses – Adjoining Properties

Our interpretation of past uses of the adjoining properties, based on the historical data sources listed previously, are tabulated below.

| Date                           | Description                                                                                                                                                                                                                                                                                                                                                                                                                                                                                                                                                                                                                                                               |  |
|--------------------------------|---------------------------------------------------------------------------------------------------------------------------------------------------------------------------------------------------------------------------------------------------------------------------------------------------------------------------------------------------------------------------------------------------------------------------------------------------------------------------------------------------------------------------------------------------------------------------------------------------------------------------------------------------------------------------|--|
| Northwest Adjo                 | bining Properties                                                                                                                                                                                                                                                                                                                                                                                                                                                                                                                                                                                                                                                         |  |
| 1894 to 1928                   | USGS Topo maps and aerial photographs depict the properties to be vacant and<br>undeveloped.                                                                                                                                                                                                                                                                                                                                                                                                                                                                                                                                                                              |  |
| 1931 to 2022                   | USGS Topo Maps, aerial photographs, Sanborn maps, and LA County current tax<br>assessor records show that the properties were initially developed with single-family<br>residences between 1931 and 1955. One of the single-family residences was<br>redeveloped with a new residence in 2005.<br>Historic city directories identified the tenants of the property as:<br>$\frac{751 \ 24^{th} \ Street}{} \cdot Various residential tenants/owners (1948 through 2014)}$ $\frac{752 \ 25^{th} \ Street}{} \cdot Various residential tenants/owners (1953 through 2014)}$ $\frac{754 \ 24^{th} \ Street}{} \cdot Various residential tenants/owners (1954 through 2014)}$ |  |
| Northeast Adjoining Properties |                                                                                                                                                                                                                                                                                                                                                                                                                                                                                                                                                                                                                                                                           |  |
| 1894 to 1921                   | USGS Topo maps, aerial photographs, and Sanborn maps depict the properties to be vacant and undeveloped.                                                                                                                                                                                                                                                                                                                                                                                                                                                                                                                                                                  |  |