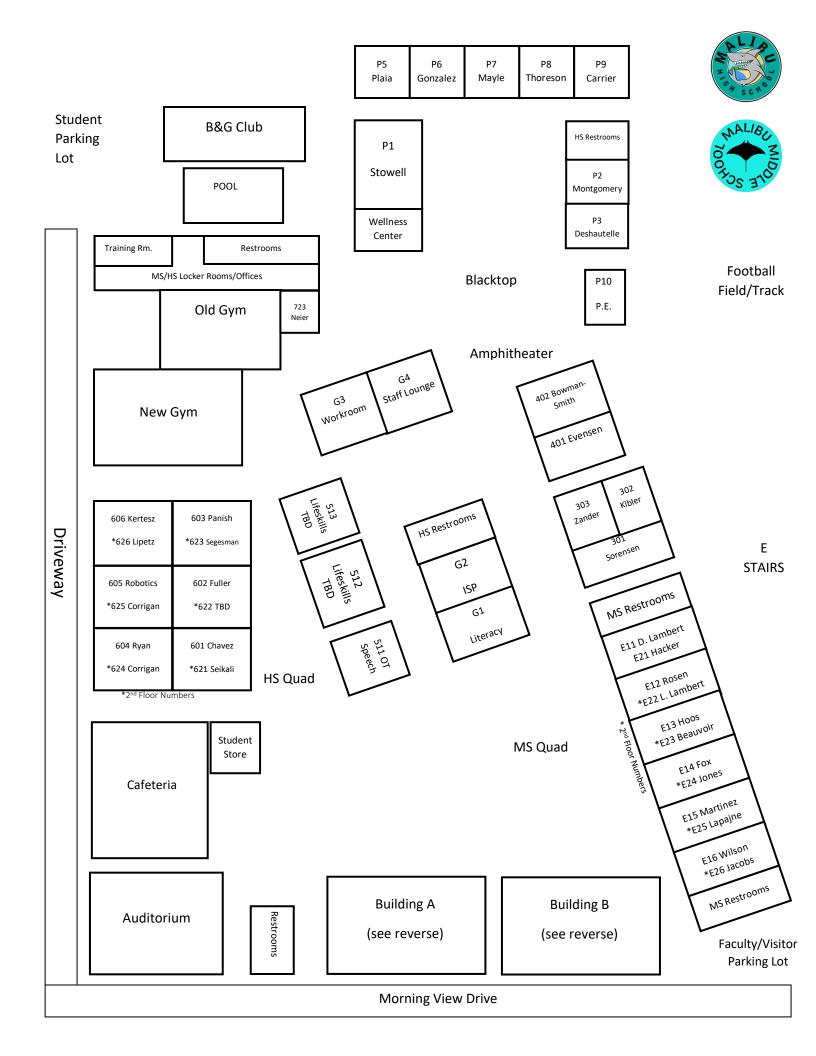

## Morning View Drive

## **BUILDING A**

| A-302  | Girls    | A-306    |
|--------|----------|----------|
| Auer   | Restroom | Murawski |
| A-301  | Boys     | A-308    |
| Thomas | Restroom | Scoffie  |

Restrooms

Computer Lab

A-312 A-317 A-318
Waterstradt Galipeau Larsen

## **BUILDING B**

HS Principal HS Asst. Principal

MS Principal Registrar

Psychologist HS Admin. Assistant

MS Admin. Assistant

Community Service Learning

ASB Courtyard Level

LIBRARY

Library Classroom College and Career Center

## **Ground Level**

Counselors

Attendance Health Office IT Office Parent Center Bilingual Liaison Security

Quad





Malibu High and Middle School

Campus Map