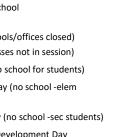

# Legend: = First/Last Day of School = Legal Holiday = Local Holiday (schools/offices closed) = School Recess (classes not in session) = Pupil Free Days (no school for students) = Elem. Pupil Free Day (no school -elem students) = Sec. Pupil Free Day (no school -sec students) = Certificated Staff Development Day